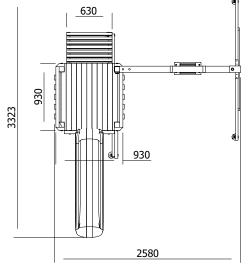

## Specification

• External Width: 2.580m (8' 5.5")

1592

910

631

- External Depth: 3.323m (10' 10.75")
- Tower Platform Width: 0.93m (3' 0.5")
- Tower Platform Depth: 0.93m (3' 0.5")
- Tower Platform Area (m2): 0.86m2
- Overall Height: 2.86m (9' 4.5")
- Platform Height from ground: 1.200m
- Number of Children: 3 Maximum at one time
- Number of Children on Platform: 2 Maximum at one time
- Weight of Children: 50kg Maximum
- Maximum Combined User Weight: 150kg

- Platform Thickness: 19mm
- Platform Framing: 45mm
- Balustrade Height: 0.631m (2' 1")
- Balustrade Timber Thickness: 45mm
- Approx. DIY Assembly Time: 1 Days. This is an approximate time only, based on 2 people. Assembly time may vary depending on season/weather conditions, foundation type, ability of those constructing,
- etc