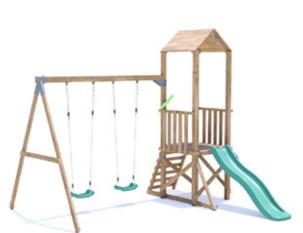

## **SquirrelFort Climbing Frame**

1441

## Specification

• External Width: 2.580m (8' 5.5")

1592

910

631

- External Depth: 3.323m (10' 10.75")
- Tower Platform Width: 0.93m (3' 0.5")
- Tower Platform Depth: 0.93m (3' 0.5")
- Tower Platform Area (m2): 0.86m2
- Overall Height: 2.86m (9' 4.5")
- Platform Height from ground: 1.200m
- Number of Children: 3 Maximum at one time
- Number of Children on Platform: 2 Maximum at one time
- Weight of Children: 50kg Maximum
- Maximum Combined User Weight: 150kg