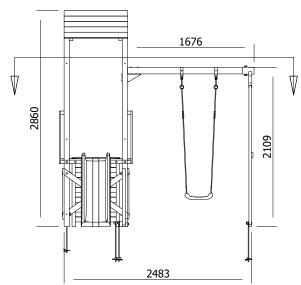

## Specification

• External Width: 2.580m (8' 5.5")

1592

910

631

- External Depth: 3.323m (10' 10.75")
- Tower Platform Width: 0.93m (3' 0.5")
- Tower Platform Depth: 0.93m (3' 0.5")
- Tower Platform Area (m2): 0.86m2
- Overall Height: 2.86m (9' 4.5")
- Platform Height from ground: 1.200m
- Number of Children: 3 Maximum at one time
- Number of Children on Platform: 2 Maximum at one time
- Weight of Children: 50kg Maximum
- Maximum Combined User Weight: 150kg

- Platform Thickness: 19mm
- Platform Framing: 45mm
- Balustrade Height: 0.631m (2' 1")
- Balustrade Timber Thickness: 45mm
- Approx. DIY Assembly Time: 1 Days. This is an approximate time only, based on 2 people. Assembly time may vary depending on season/weather conditions, foundation type, ability of those constructing,
- etc