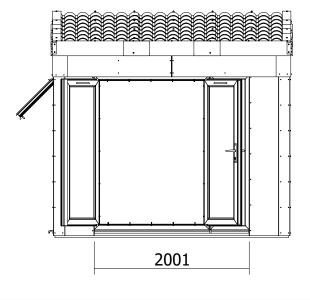

- Door Material: Reinforced 5 Chamber PVCu Profile
- Glazing Material: 28mm Double Glazed
- Window Locking System: Multi-Point Locking
- Gaskets: On all Windows and Doors
- Please Note: Flashing not included
- Approx. DIY Assembly Time: 2 3 Days. This is an approximate time only, based on 2 people. Assembly time may vary depending on season/weather conditions, foundation type, ability of those constructing, etc