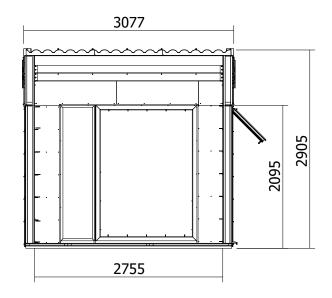

## Specification

- Overall External Dimensions: 3.080m x 2.866m (10' 1" x 9' 4")
- External Width: 3.040m (9' 11")
- External Depth: 2.480m (8' 1")
- Internal Width: 2.706m (9' 0")
- Internal Depth: 2.330m (7' 7")
- Internal Area (m2): 6.430m
- Ridge Height: 2.909m (9' 6.5")
- Internal Eaves Height: 2.423m (7' 11")
- Roof Thickness: 65mm
- Roof Purlin Thickness: 45mm
- Floor Thickness: 40mm Insulated Panels (5mm WPC,
- 25mm PIR Insulation and Timber Frame, 10mm MFP)
- Floor Bearers: Pressure Treated for longevity