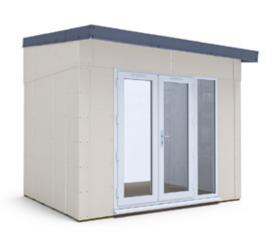

## Addroom<sup>®</sup> Conservatory Alternative

## Specification

- Overall External Dimensions: 3.080m x 2.866m (10' 1" x 9' 4")
- External Width: 3.040m (9' 11")
- External Depth: 2.480m (8' 1")
- Internal Width: 2.706m (9' 0")
- Internal Depth: 2.330m (7' 7")
- Internal Area (m2): 6.430m
- Ridge Height: 2.909m (9' 6.5")
- Internal Eaves Height: 2.423m (7' 11")
- Roof Thickness: 65mm
- Roof Purlin Thickness: 45mm
- Floor Thickness: 40mm Insulated Panels (5mm WPC,
- 25mm PIR Insulation and Timber Frame, 10mm MFP)
- Floor Bearers: Pressure Treated for longevity