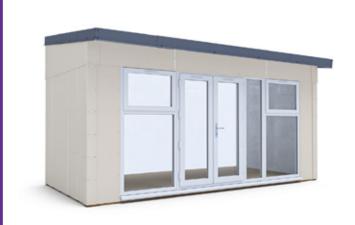

## Addroom® Conservatory **Alternative**

## **Specification**

- External Width: 5.040m (16' 7")
- External Depth: 2.480m (8'1")
- Internal Width: 4.760m (15' 8")
- Internal Depth: 2.330m (7' 7")
- Internal Area (m2): 11.091m2
- Ridge Height: 2.909m (9' 7")
- Internal Eaves Height: 2.423m (7' 11")
- Roof Thickness: 65mm
- Roof Purlin Thickness: 45mm
- Floor Thickness: 40mm Insulated Panels (5mm WPC, 25mm PIR Insulation and Timber Frame, 10mm MFP)
- Floor Bearers: Pressure Treated for longevity

- Overall External Dimensions: 5.080m x 2.866m (16' 8" x 9' 5") Overall Wall Thickness: 140mm Insulated Panels (10mm WPC, 25mm PIR Insulation, 70mm Timber Frame, 25mm PIR
  - Insulation, 10mm Fermacell)
  - Door Material: Reinforced 5 Chamber PVCu Profile
  - Glazing Material: 28mm Double Glazed • Window Locking System: Multi-Point Locking
  - Gaskets: On all Windows and Doors
  - Please Note: Flashing not included
  - Approx. DIY Assembly Time: 2 3 Days. This is an approximate time only, based on 2 people. Assembly time may vary depending on season/weather conditions, foundation type, ability of those constructing, etc