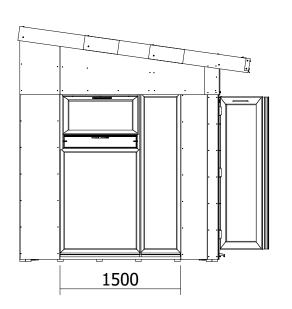

## **Specification**

- External Width: 5.040m (16' 7")
- External Depth: 2.480m (8'1")
- Internal Width: 4.760m (15' 8")
- Internal Depth: 2.330m (7' 7")
- Internal Area (m2): 11.091m2
- Ridge Height: 2.909m (9' 7")
- Internal Eaves Height: 2.423m (7' 11")
- Roof Thickness: 65mm
- Roof Purlin Thickness: 45mm
- Floor Thickness: 40mm Insulated Panels (5mm WPC, 25mm PIR Insulation and Timber Frame, 10mm MFP)
- Floor Bearers: Pressure Treated for longevity

- Overall External Dimensions: 5.080m x 2.866m (16' 8" x 9' 5") Overall Wall Thickness: 140mm Insulated Panels (10mm WPC, 25mm PIR Insulation, 70mm Timber Frame, 25mm PIR
  - Insulation, 10mm Fermacell)
  - Door Material: Reinforced 5 Chamber PVCu Profile
  - Glazing Material: 28mm Double Glazed • Window Locking System: Multi-Point Locking
  - Gaskets: On all Windows and Doors
  - Please Note: Flashing not included
  - Approx. DIY Assembly Time: 2 3 Days. This is an approximate time only, based on 2 people. Assembly time may vary depending on season/weather conditions, foundation type, ability of those constructing, etc