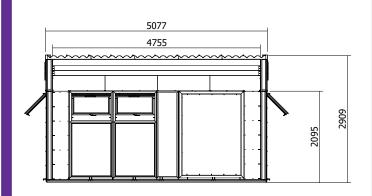

## **Specification**

- External Width: 5.040m (16' 7")
- External Depth: 2.480m (8'1")
- Internal Width: 4.760m (15' 8")
- Internal Depth: 2.330m (7' 7")
- Internal Area (m2): 11.091m2
- Ridge Height: 2.909m (9' 7")
- Internal Eaves Height: 2.423m (7' 11")
- Roof Thickness: 65mm
- Roof Purlin Thickness: 45mm
- Floor Thickness: 40mm Insulated Panels (5mm WPC, 25mm PIR Insulation and Timber Frame, 10mm MFP)
- Floor Bearers: Pressure Treated for longevity

- Overall External Dimensions: 5.080m x 2.866m (16' 8" x 9' 5") Overall Wall Thickness: 140mm Insulated Panels (10mm WPC, 25mm PIR Insulation, 70mm Timber Frame, 25mm PIR
  - Insulation, 10mm Fermacell)
  - Door Material: Reinforced 5 Chamber PVCu Profile
  - Glazing Material: 28mm Double Glazed • Window Locking System: Multi-Point Locking
  - Gaskets: On all Windows and Doors
  - Please Note: Flashing not included
  - Approx. DIY Assembly Time: 2 3 Days. This is an approximate time only, based on 2 people. Assembly time may vary depending on season/weather conditions, foundation type, ability of those constructing, etc