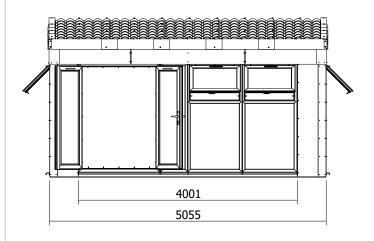

## **Specification**

- External Width: 5.040m (16' 7")
- External Depth: 2.480m (8'1")
- Internal Width: 4.760m (15' 8")
- Internal Depth: 2.330m (7' 7")
- Internal Area (m2): 11.091m2
- Ridge Height: 2.909m (9' 7")
- Internal Eaves Height: 2.423m (7' 11")
- Roof Thickness: 65mm
- Roof Purlin Thickness: 45mm
- Floor Thickness: 40mm Insulated Panels (5mm WPC, 25mm PIR Insulation and Timber Frame, 10mm MFP)
- Floor Bearers: Pressure Treated for longevity

- Overall External Dimensions: 5.080m x 2.866m (16' 8" x 9' 5") Overall Wall Thickness: 140mm Insulated Panels (10mm WPC, 25mm PIR Insulation, 70mm Timber Frame, 25mm PIR
  - Insulation, 10mm Fermacell)
  - Door Material: Reinforced 5 Chamber PVCu Profile
  - Glazing Material: 28mm Double Glazed • Window Locking System: Multi-Point Locking
  - Gaskets: On all Windows and Doors
  - Please Note: Flashing not included
  - Approx. DIY Assembly Time: 2 3 Days. This is an approximate time only, based on 2 people. Assembly time may vary depending on season/weather conditions, foundation type, ability of those constructing, etc