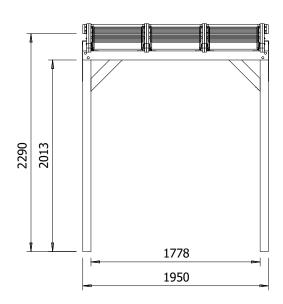

## **Specification**

- External Width: 1.95m (6' 4.75")
- External Depth: 2.04m (6' 8.5")
- Internal Width: 1.78m (5' 10")
- Internal Depth: 1.74m (5' 8.5")
- Internal Area (m2): 3.09m2 (10' 1.75")
- Overall Height: 2.39m (7' 10.25")
- Internal Eaves (Front): 2.11m (6' 11.25")
- Internal Eaves (Rear): 2.19m (7' 2")
- Roof Overhang: 0.22m (0' 8.5")
- Roof Thickness: 40mm Louvre Mechanism
- Roof: Each louvre panel can be opened individually
- Roof Purlins: 44mm
- Timber: Fully Pressure Treated Slow Grown Spruce
- Uprights: 86mm x 86mm
- Guarantee: 10 Years on Pressure Treated Timber against Rot and Insect Infestation