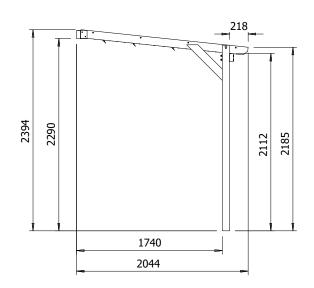

## **Specification**

- External Width: 1.95m (6' 4.75")
- External Depth: 2.04m (6' 8.5")
- Internal Width: 1.78m (5' 10")
- Internal Depth: 1.74m (5' 8.5")
- Internal Area (m2): 3.09m2 (10' 1.75")
- Overall Height: 2.39m (7' 10.25")
- Internal Eaves (Front): 2.11m (6' 11.25")
- Internal Eaves (Rear): 2.19m (7' 2")
- Roof Overhang: 0.22m (0' 8.5")
- Roof Thickness: 40mm Louvre Mechanism
- Roof: Each louvre panel can be opened individually
- Roof Purlins: 44mm
- Timber: Fully Pressure Treated Slow Grown Spruce
- Uprights: 86mm x 86mm
- Guarantee: 10 Years on Pressure Treated Timber against Rot and Insect Infestation