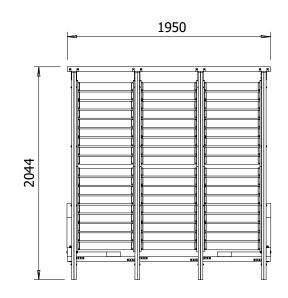

## **Specification**

- External Width: 1.95m (6' 4.75")
- External Depth: 2.04m (6' 8.5")
- Internal Width: 1.78m (5' 10")
- Internal Depth: 1.74m (5' 8.5")
- Internal Area (m2): 3.09m2 (10' 1.75")
- Overall Height: 2.39m (7' 10.25")
- Internal Eaves (Front): 2.11m (6' 11.25")
- Internal Eaves (Rear): 2.19m (7' 2")
- Roof Overhang: 0.22m (0' 8.5")
- Roof Thickness: 40mm Louvre Mechanism
- Roof: Each louvre panel can be opened individually
- Roof Purlins: 44mm
- Timber: Fully Pressure Treated Slow Grown Spruce
- Uprights: 86mm x 86mm
- Guarantee: 10 Years on Pressure Treated Timber against Rot and Insect Infestation