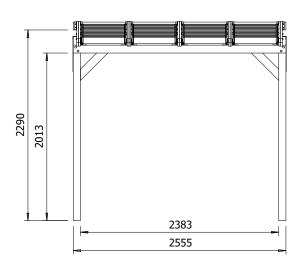

## **Specification**

- External Width: 2.56m (8' 4.5")
- External Depth: 2.04m (6' 8.5")
- Internal Width: 2.38m (7' 9.75")
- Internal Depth: 1.74m (5' 8.5")
- Internal Area (m2): 4.15m2 (13' 7.25")
- Overall Height: 2.39m (7' 10.25")
- Internal Eaves (Front): 2.11m (6' 11.25")
- Internal Eaves (Rear): 2.19m (7' 2")
- Roof Overhang: 0.22m (0' 8.5")
- Roof Thickness: 40mm Louvre Mechanism
- Roof: Each louvre panel can be opened individually
- Roof Purlins: 44mm
- Timber: Fully Pressure Treated Slow Grown Spruce
- Uprights: 86mm x 86mm
- Guarantee: 10 Years on Pressure Treated Timber against Rot and Insect Infestation