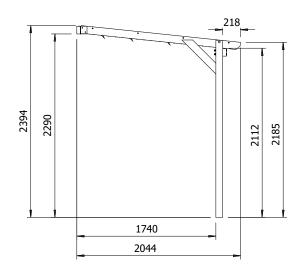

## **Specification**

- External Width: 2.56m (8' 4.5")
- External Depth: 2.04m (6' 8.5")
- Internal Width: 2.38m (7' 9.75")
- Internal Depth: 1.74m (5' 8.5")
- Internal Area (m2): 4.15m2 (13' 7.25")
- Overall Height: 2.39m (7' 10.25")
- Internal Eaves (Front): 2.11m (6' 11.25")
- Internal Eaves (Rear): 2.19m (7' 2")
- Roof Overhang: 0.22m (0' 8.5")
- Roof Thickness: 40mm Louvre Mechanism
- Roof: Each louvre panel can be opened individually
- Roof Purlins: 44mm
- Timber: Fully Pressure Treated Slow Grown Spruce
- Uprights: 86mm x 86mm
- Guarantee: 10 Years on Pressure Treated Timber against Rot and Insect Infestation