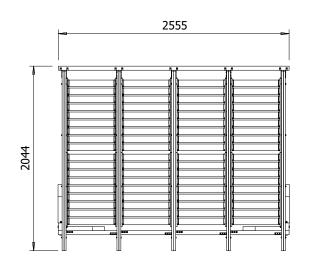

## **Specification**

- External Width: 2.56m (8' 4.5")
- External Depth: 2.04m (6' 8.5")
- Internal Width: 2.38m (7' 9.75")
- Internal Depth: 1.74m (5' 8.5")
- Internal Area (m2): 4.15m2 (13' 7.25")
- Overall Height: 2.39m (7' 10.25")
- Internal Eaves (Front): 2.11m (6' 11.25")
- Internal Eaves (Rear): 2.19m (7' 2")
- Roof Overhang: 0.22m (0' 8.5")
- Roof Thickness: 40mm Louvre Mechanism
- Roof: Each louvre panel can be opened individually
- Roof Purlins: 44mm
- Timber: Fully Pressure Treated Slow Grown Spruce
- Uprights: 86mm x 86mm
- Guarantee: 10 Years on Pressure Treated Timber against Rot and Insect Infestation