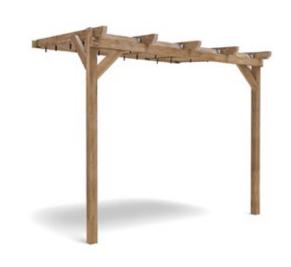

## **Brise Soleil Pergola**











## **Specification**

- External Width: 2.56m (8' 4.5")
- External Depth: 2.04m (6' 8.5")
- Internal Width: 2.38m (7' 9.75")
- Internal Depth: 1.74m (5' 8.5")
- Internal Area (m2): 4.15m2 (13' 7.25")
- Overall Height: 2.39m (7' 10.25")
- Internal Eaves (Front): 2.11m (6' 11.25")
- Internal Eaves (Rear): 2.19m (7' 2")
- Roof Overhang: 0.22m (0' 8.5")
- Roof Thickness: 40mm Louvre Mechanism
- Roof: Each louvre panel can be opened individually
- Roof Purlins: 44mm
- Timber: Fully Pressure Treated Slow Grown Spruce
- Uprights: 86mm x 86mm
- Guarantee: 10 Years on Pressure Treated Timber against Rot and Insect Infestation

 Please Note: All wood is planed, pre-cut and pre notched for quick and easy construction.
Please Note: All fixings needed for assembly are supplied\*

Please Note: \