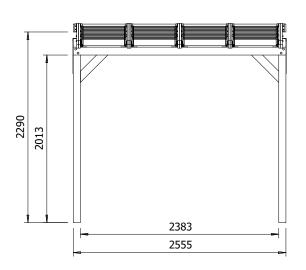

## **Specification**

- External Width: 2.56m (8' 4.5")
- External Depth: 2.04m (6' 8.5")
- Internal Width: 2.38m (7' 9.75")
- Internal Depth: 1.74m (5' 8.5")
- Internal Area (m2): 4.15m2 (13' 7.25")
- Overall Height: 2.39m (7' 10.25")
- Internal Eaves (Front): 2.11m (6' 11.25")
- Internal Eaves (Rear): 2.19m (7' 2")
- Roof Overhang: 0.22m (0' 8.5")
- Roof Thickness: 40mm Louvre Mechanism
- Roof: Each louvre panel can be opened individually
- Roof Purlins: 44mm
- Timber: Fully Pressure Treated Slow Grown Spruce
- Uprights: 86mm x 86mm
- Guarantee: 10 Years on Pressure Treated Timber against Rot and Insect Infestation