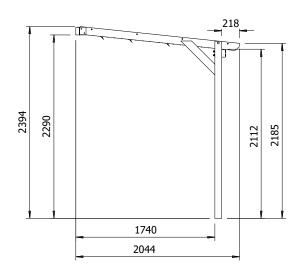

## **Specification**

- External Width: 2.56m (8' 4.5")
- External Depth: 2.04m (6' 8.5")
- Internal Width: 2.38m (7' 9.75")
- Internal Depth: 1.74m (5' 8.5")
- Internal Area (m2): 4.15m2 (13' 7.25")
- Overall Height: 2.39m (7' 10.25")
- Internal Eaves (Front): 2.11m (6' 11.25")
- Internal Eaves (Rear): 2.19m (7' 2")
- Roof Overhang: 0.22m (0' 8.5")
- Roof Thickness: 40mm Louvre Mechanism
- Roof: Each louvre panel can be opened individually
- Roof Purlins: 44mm
- Timber: Fully Pressure Treated Slow Grown Spruce
- Uprights: 86mm x 86mm
- Guarantee: 10 Years on Pressure Treated Timber against Rot and Insect Infestation