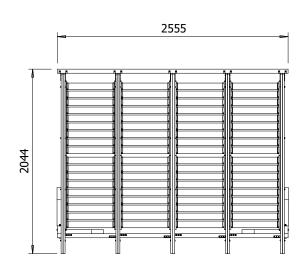

## **Specification**

- External Width: 2.56m (8' 4.5")
- External Depth: 2.04m (6' 8.5")
- Internal Width: 2.38m (7' 9.75")
- Internal Depth: 1.74m (5' 8.5")
- Internal Area (m2): 4.15m2 (13' 7.25")
- Overall Height: 2.39m (7' 10.25")
- Internal Eaves (Front): 2.11m (6' 11.25")
- Internal Eaves (Rear): 2.19m (7' 2")
- Roof Overhang: 0.22m (0' 8.5")
- Roof Thickness: 40mm Louvre Mechanism
- Roof: Each louvre panel can be opened individually
- Roof Purlins: 44mm
- Timber: Fully Pressure Treated Slow Grown Spruce
- Uprights: 86mm x 86mm
- Guarantee: 10 Years on Pressure Treated Timber against Rot and Insect Infestation