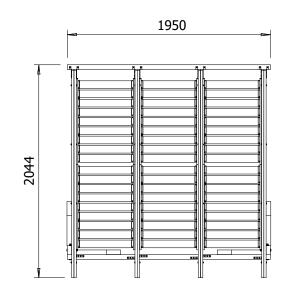

## **Specification**

- External Width: 1.95m (6' 4.75")
- External Depth: 2.04m (6' 8.5")
- Internal Width: 1.78m (5' 10")
- Internal Depth: 1.74m (5' 8.5")
- Internal Area (m2): 3.09m2 (10' 1.75")
- Overall Height: 2.39m (7' 10.25")
- Internal Eaves (Front): 2.11m (6' 11.25")
- Internal Eaves (Rear): 2.19m (7' 2")
- Roof Overhang: 0.22m (0' 8.5")
- Roof Thickness: 40mm Louvre Mechanism
- Roof: Each louvre panel can be opened individually
- Roof Purlins: 44mm
- Timber: Fully Pressure Treated Slow Grown Spruce
- Uprights: 86mm x 86mm
- Guarantee: 10 Years on Pressure Treated Timber against Rot and Insect Infestation