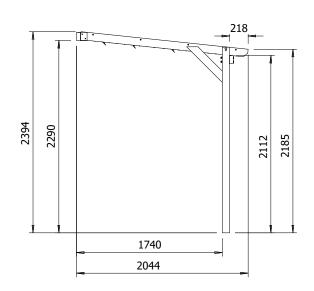

## **Specification**

- External Width: 1.95m (6' 4.75")
- External Depth: 2.04m (6' 8.5")
- Internal Width: 1.78m (5' 10")
- Internal Depth: 1.74m (5' 8.5")
- Internal Area (m2): 3.09m2 (10' 1.75")
- Overall Height: 2.39m (7' 10.25")
- Internal Eaves (Front): 2.11m (6' 11.25")
- Internal Eaves (Rear): 2.19m (7' 2")
- Roof Overhang: 0.22m (0' 8.5")
- Roof Thickness: 40mm Louvre Mechanism
- Roof: Each louvre panel can be opened individually
- Roof Purlins: 44mm
- Timber: Fully Pressure Treated Slow Grown Spruce
- Uprights: 86mm x 86mm
- Guarantee: 10 Years on Pressure Treated Timber against Rot and Insect Infestation