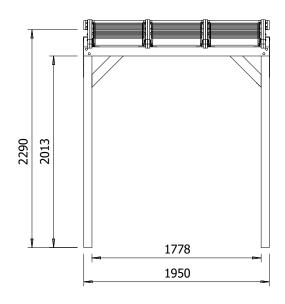

## **Specification**

- External Width: 1.95m (6' 4.75")
- External Depth: 2.04m (6' 8.5")
- Internal Width: 1.78m (5' 10")
- Internal Depth: 1.74m (5' 8.5")
- Internal Area (m2): 3.09m2 (10' 1.75")
- Overall Height: 2.39m (7' 10.25")
- Internal Eaves (Front): 2.11m (6' 11.25")
- Internal Eaves (Rear): 2.19m (7' 2")
- Roof Overhang: 0.22m (0' 8.5")
- Roof Thickness: 40mm Louvre Mechanism
- Roof: Each louvre panel can be opened individually
- Roof Purlins: 44mm
- Timber: Fully Pressure Treated Slow Grown Spruce
- Uprights: 86mm x 86mm
- Guarantee: 10 Years on Pressure Treated Timber against Rot and Insect Infestation