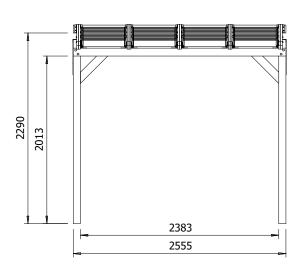

## **Specification**

- External Width: 2.56m (8' 4.5")
- External Depth: 2.04m (6' 8.5")
- Internal Width: 2.38m (7' 9.75")
- Internal Depth: 1.74m (5' 8.5")
- Internal Area (m2): 4.15m2 (13' 7.25")
- Overall Height: 2.39m (7' 10.25")
- Internal Eaves (Front): 2.11m (6' 11.25")
- Internal Eaves (Rear): 2.19m (7' 2")
- Roof Overhang: 0.22m (0' 8.5")
- Roof Thickness: 40mm Louvre Mechanism
- Roof: Each louvre panel can be opened individually
- Roof Purlins: 44mm
- Timber: Fully Pressure Treated Slow Grown Spruce
- Uprights: 86mm x 86mm
- Guarantee: 10 Years on Pressure Treated Timber against Rot and Insect Infestation