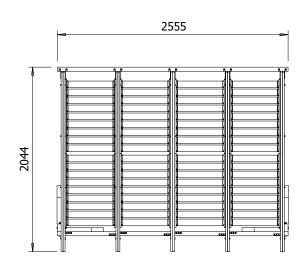

## **Specification**

- External Width: 2.56m (8' 4.5")
- External Depth: 2.04m (6' 8.5")
- Internal Width: 2.38m (7' 9.75")
- Internal Depth: 1.74m (5' 8.5")
- Internal Area (m2): 4.15m2 (13' 7.25")
- Overall Height: 2.39m (7' 10.25")
- Internal Eaves (Front): 2.11m (6' 11.25")
- Internal Eaves (Rear): 2.19m (7' 2")
- Roof Overhang: 0.22m (0' 8.5")
- Roof Thickness: 40mm Louvre Mechanism
- Roof: Each louvre panel can be opened individually
- Roof Purlins: 44mm
- Timber: Fully Pressure Treated Slow Grown Spruce
- Uprights: 86mm x 86mm
- Guarantee: 10 Years on Pressure Treated Timber against Rot and Insect Infestation