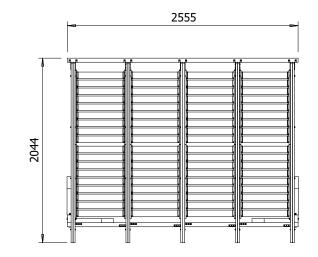

## Specification

- External Width: 2.56m (8' 4.5")
- External Depth: 2.04m (6' 8.5")
- Internal Width: 2.38m (7' 9.75")
- Internal Depth: 1.74m (5' 8.5")
- Internal Area (m2): 4.15m2 (13' 7.25")
- Overall Height: 2.39m (7' 10.25")
- Internal Eaves (Front): 2.11m (6' 11.25")
- Internal Eaves (Rear): 2.19m (7' 2")
- Roof Overhang: 0.22m (0' 8.5")
- Roof Thickness: 40mm Louvre Mechanism
- Roof: Each louvre panel can be opened individually
- Roof Purlins: 44mm
- Timber: Fully Pressure Treated Slow Grown Spruce
- Uprights: 86mm x 86mm
- Guarantee: 10 Years on Pressure Treated Timber against Rot and Insect Infestation