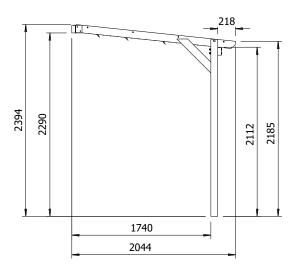

## Specification

- External Width: 2.56m (8' 4.5")
- External Depth: 2.04m (6' 8.5")
- Internal Width: 2.38m (7' 9.75")
- Internal Depth: 1.74m (5' 8.5")
- Internal Area (m2): 4.15m2 (13' 7.25")
- Overall Height: 2.39m (7' 10.25")
- Internal Eaves (Front): 2.11m (6' 11.25")
- Internal Eaves (Rear): 2.19m (7' 2")
- Roof Overhang: 0.22m (0' 8.5")
- Roof Thickness: 40mm Louvre Mechanism
- Roof: Each louvre panel can be opened individually
- Roof Purlins: 44mm
- Timber: Fully Pressure Treated Slow Grown Spruce
- Uprights: 86mm x 86mm
- Guarantee: 10 Years on Pressure Treated Timber against Rot and Insect Infestation