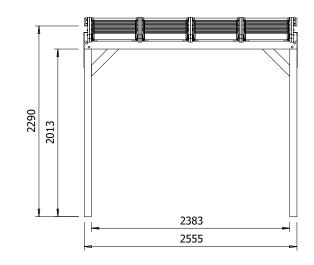

## Specification

- External Width: 2.56m (8' 4.5")
- External Depth: 2.04m (6' 8.5")
- Internal Width: 2.38m (7' 9.75")
- Internal Depth: 1.74m (5' 8.5")
- Internal Area (m2): 4.15m2 (13' 7.25")
- Overall Height: 2.39m (7' 10.25")
- Internal Eaves (Front): 2.11m (6' 11.25")
- Internal Eaves (Rear): 2.19m (7' 2")
- Roof Overhang: 0.22m (0' 8.5")
- Roof Thickness: 40mm Louvre Mechanism
- Roof: Each louvre panel can be opened individually
- Roof Purlins: 44mm
- Timber: Fully Pressure Treated Slow Grown Spruce
- Uprights: 86mm x 86mm
- Guarantee: 10 Years on Pressure Treated Timber against Rot and Insect Infestation