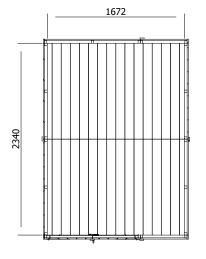

## Specification

- Overall External Dimensions: 1.876m x 2.570m (6' 2" x 8' 5")
- External Width: 1.800m (5' 11")
- External Depth: 2.468m (8' 1")
- Internal Width: 1.672m (5' 6")
- Internal Depth: 2.340m (7' 8")
- Internal Eaves Height: 1.896m (6' 3")
- Internal Area (m2): 3.912m2
- Overall Height: 2.375m (7' 9.5")
- Roof Thickness: 15mm Tongue & Groove
- Roof Covering Options: Felt Included as Standard
- Roof Purlins: 70mm x 35mm
- Walls: 15mm Tongue & Groove