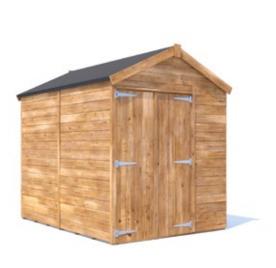

## **Overlord Modular Shed**

## Specification

- Overall External Dimensions: 1.876m x 2.570m (6' 2" x 8' 5")
- External Width: 1.800m (5' 11")
- External Depth: 2.468m (8' 1")
- Internal Width: 1.672m (5' 6")
- Internal Depth: 2.340m (7' 8")
- Internal Eaves Height: 1.896m (6' 3")
- Internal Area (m2): 3.912m2
- Overall Height: 2.375m (7' 9.5")
- Roof Thickness: 15mm Tongue & Groove
- Roof Covering Options: Felt Included as Standard
- Roof Purlins: 70mm x 35mm
- Walls: 15mm Tongue & Groove