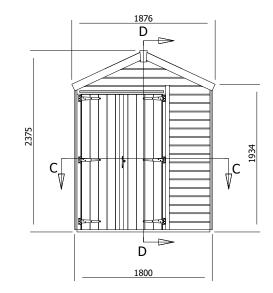

## Specification

- Overall External Dimensions: 1.876m x 2.570m (6' 2" x 8' 5")
- External Width: 1.800m (5' 11")
- External Depth: 2.468m (8' 1")
- Internal Width: 1.672m (5' 6")
- Internal Depth: 2.340m (7' 8")
- Internal Eaves Height: 1.896m (6' 3")
- Internal Area (m2): 3.912m2
- Overall Height: 2.375m (7' 9.5")
- Roof Thickness: 15mm Tongue & Groove
- Roof Covering Options: Felt Included as Standard
- Roof Purlins: 70mm x 35mm
- Walls: 15mm Tongue & Groove