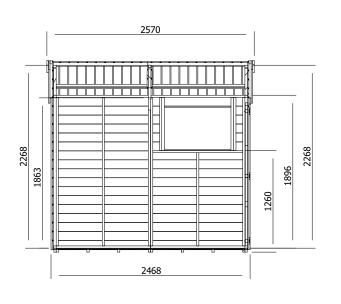

## Specification

- Overall External Dimensions: 1.876m x 2.570m (6' 2" x 8' 5")
- External Width: 1.800m (5' 11")
- External Depth: 2.468m (8' 1")
- Internal Width: 1.672m (5' 6")
- Internal Depth: 2.340m (7' 8")
- Internal Eaves Height: 1.896m (6' 3")
- Internal Area (m2): 3.912m2
- Overall Height: 2.375m (7' 9.5")
- Roof Thickness: 15mm Tongue & Groove
- Roof Covering Options: Felt Included as Standard
- Roof Purlins: 70mm x 35mm
- Walls: 15mm Tongue & Groove