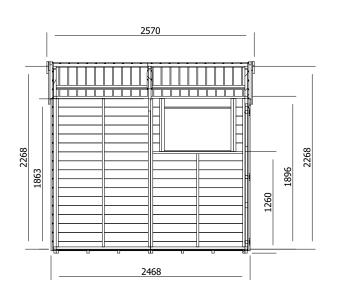

## Specification

- Overall External Dimensions: 2.570m x 1.876m (8' 5" x 6' 2")
- External Width: 2.468m (8' 1")
- External Depth: 1.800m (5' 11")
- Internal Width: 2.340m (7' 8")
- Internal Depth: 1.672m (5' 6")
- Internal Eaves Height: 1.896m (6' 3")
- Internal Area (m2): 3.912m2
- Overall Height: 2.375m (7' 9.5")
- Roof Thickness: 15mm Tongue & Groove
- Roof Covering Options: Felt Included as Standard
- Roof Purlins: 70mm x 35mm
- Walls: 15mm Tongue & Groove