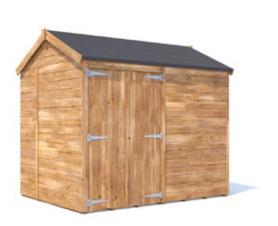

## **Overlord Modular Shed**

## Specification

- Overall External Dimensions: 2.570m x 1.876m (8' 5" x 6' 2")
- External Width: 2.468m (8' 1")
- External Depth: 1.800m (5' 11")
- Internal Width: 2.340m (7' 8")
- Internal Depth: 1.672m (5' 6")
- Internal Eaves Height: 1.896m (6' 3")
- Internal Area (m2): 3.912m2
- Overall Height: 2.375m (7' 9.5")
- Roof Thickness: 15mm Tongue & Groove
- Roof Covering Options: Felt Included as Standard
- Roof Purlins: 70mm x 35mm
- Walls: 15mm Tongue & Groove