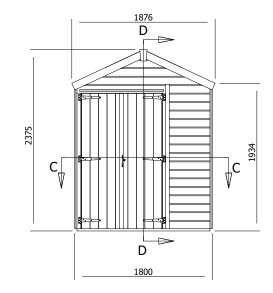

## Specification

- Overall External Dimensions: 2.570m x 1.876m (8' 5" x 6' 2")
- External Width: 2.468m (8' 1")
- External Depth: 1.800m (5' 11")
- Internal Width: 2.340m (7' 8")
- Internal Depth: 1.672m (5' 6")
- Internal Eaves Height: 1.896m (6' 3")
- Internal Area (m2): 3.912m2
- Overall Height: 2.375m (7' 9.5")
- Roof Thickness: 15mm Tongue & Groove
- Roof Covering Options: Felt Included as Standard
- Roof Purlins: 70mm x 35mm
- Walls: 15mm Tongue & Groove

- Floor Thickness: 15mm Tongue & Groove
- Framing: 28mm x 34mm
- Shed Door Style: Double Doors
- Shed Door Locking System: Lock and 2x Shoot Bolts
- Floor Bearers: Pressure Treated Bearers Included
- Guarantee: 10 Years on Timber against Rot and Insect
  Infestation
- Please Note: Pressure treatment is protecting against rot and infestation, it is not a water repellent. So we recommend a water repellent product to be used