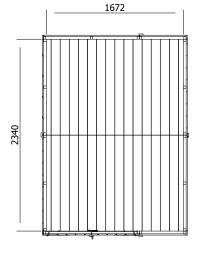

## Specification

- Overall External Dimensions: 2.570m x 1.876m (8' 5" x 6' 2")
- External Width: 2.468m (8' 1")
- External Depth: 1.800m (5' 11")
- Internal Width: 2.340m (7' 8")
- Internal Depth: 1.672m (5' 6")
- Internal Eaves Height: 1.896m (6' 3")
- Internal Area (m2): 3.912m2
- Overall Height: 2.375m (7' 9.5")
- Roof Thickness: 15mm Tongue & Groove
- Roof Covering Options: Felt Included as Standard
- Roof Purlins: 70mm x 35mm
- Walls: 15mm Tongue & Groove