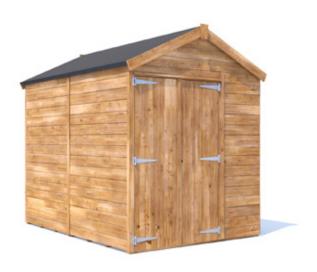

## **Overlord Modular Apex Shed**











## **Specification**

- Please Note: All sizes quoted are nominal
- Overall External Dimensions: 1.876m x 2.563m (6' 1" x 8' 5")
- External Width: 1.785m (5' 10")
- External Depth: 2.453m (8' 4")
- Internal Width: 1.672m (5' 5")
- Internal Depth: 2.340m (7' 8")
- Internal Area (m2): 3.912m2 (12' 10")
- Overall Height: 2.261m (7' 5")
- Internal Eaves Height: 2.158m (7' 1")
- Roof Purlins: 28mm x 34mm
- Overall Wall Thickness: 12mm Tongue & Groove
- Framing: 28mm x 34mm
- Floor Thickness: 12mm Tounge & Groove

- Glazing Material: 4mm Toughened Glass
- Door Locking System: Lock and 2x Shoot Bolts
- Approximate DIY Assembly Time: 1 Days This is an approximate time only, based on 2 people. Assembly time may vary depending on season/weather conditions, foundation type, ability of those c