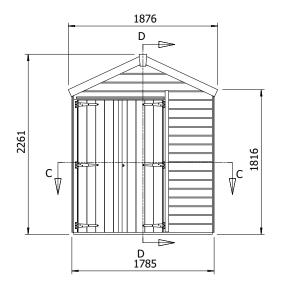

## **Specification**

- Please Note: All sizes quoted are nominal
- Overall External Dimensions: 1.876m x 2.563m (6' 1" x 8' 5")
- External Width: 1.785m (5' 10")
- External Depth: 2.453m (8' 4")
- Internal Width: 1.672m (5' 5")
- Internal Depth: 2.340m (7' 8")
- Internal Area (m2): 3.912m2 (12' 10")
- Overall Height: 2.261m (7' 5")
- Internal Eaves Height: 2.158m (7' 1")
- Roof Purlins: 28mm x 34mm
- Overall Wall Thickness: 12mm Tongue & Groove
- Framing: 28mm x 34mm
- Floor Thickness: 12mm Tounge & Groove