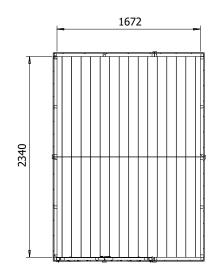

## **Specification**

- Please Note: All sizes quoted are nominal
- Overall External Dimensions: 1.876m x 2.563m (6' 1" x 8' 5")
- External Width: 1.785m (5' 10")
- External Depth: 2.453m (8' 4")
- Internal Width: 1.672m (5' 5")
- Internal Depth: 2.340m (7' 8")
- Internal Area (m2): 3.912m2 (12' 10")
- Overall Height: 2.261m (7' 5")
- Internal Eaves Height: 2.158m (7' 1")
- Roof Purlins: 28mm x 34mm
- Overall Wall Thickness: 12mm Tongue & Groove
- Framing: 28mm x 34mm
- Floor Thickness: 12mm Tounge & Groove