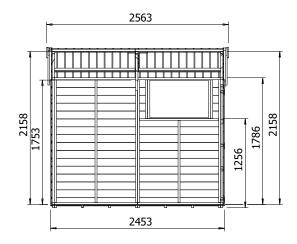

## **Specification**

- Please Note: All sizes quoted are nominal
- Overall External Dimensions: 1.876m x 2.563m (6' 1" x 8' 5")
- External Width: 1.785m (5' 10")
- External Depth: 2.453m (8' 4")
- Internal Width: 1.672m (5' 5")
- Internal Depth: 2.340m (7' 8")
- Internal Area (m2): 3.912m2 (12' 10")
- Overall Height: 2.261m (7' 5")
- Internal Eaves Height: 2.158m (7' 1")
- Roof Purlins: 28mm x 34mm
- Overall Wall Thickness: 12mm Tongue & Groove
- Framing: 28mm x 34mm
- Floor Thickness: 12mm Tounge & Groove