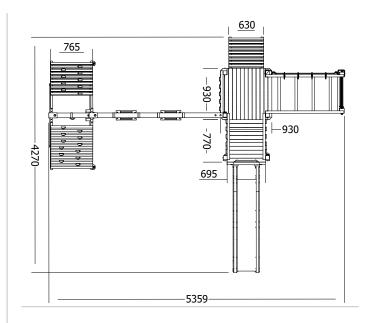

## **Specification**

- External Width: 5.359m (17' 7")
- External Depth: 4.270m (14' 0")
- Tower Platform Width: 0.93m (3' 0.5")
- Tower Platform Depth: 0.93m (3' 0.5")
- Tower Platform Area (m2): 0.86m2
- Balcony/Bridge Platform Width: 0.695m (2'3")
- Balcony/Bridge Platform Depth: 0.770m (2' 6")
- Balcony/Bridge Platform Area (m2): 0.54m2
- Overall Height: 2.86m (9' 4.5")
- Platform Height from ground: 1.20m
- Number of Children: 7 Maximum at one time
- Number of Children on Platform: 2 Maximum at one time
- Weight of Children: 50kg Maximum
- Maximum Combined User Weight: 350kg

- Platform Thickness: 19mm
- Platform Framing: 45mm
- Balustrade Height: 0.631m (2'1")
- Balustrade Timber Thickness: 45mm
- Approx. DIY Assembly Time: 1 Days. This is an approximate time only, based on 2 people. Assembly time may vary depending on season/weather conditions, foundation type, ability of those constructing, etc