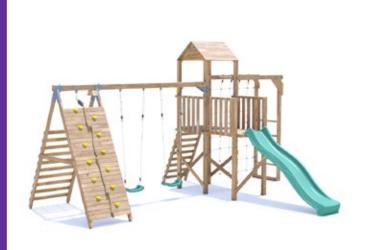

## **BalconyFort Climbing Frame**











## **Specification**

- External Width: 5.359m (17' 7")
- External Depth: 4.270m (14' 0")
- Tower Platform Width: 0.93m (3' 0.5")
- Tower Platform Depth: 0.93m (3' 0.5")
- Tower Platform Area (m2): 0.86m2
- Balcony/Bridge Platform Width: 0.695m (2'3")
- Balcony/Bridge Platform Depth: 0.770m (2' 6")
- Balcony/Bridge Platform Area (m2): 0.54m2
- Overall Height: 2.86m (9' 4.5")
- Platform Height from ground: 1.20m
- Number of Children: 7 Maximum at one time
- Number of Children on Platform: 2 Maximum at one time
- Weight of Children: 50kg Maximum
- Maximum Combined User Weight: 350kg

- Platform Thickness: 19mm
- Platform Framing: 45mm
- Balustrade Height: 0.631m (2'1")
- Balustrade Timber Thickness: 45mm
- Approx. DIY Assembly Time: 1 Days. This is an approximate time only, based on