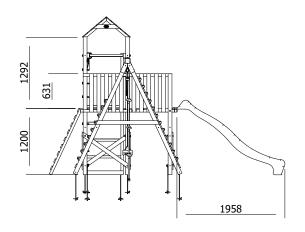

## **Specification**

- External Width: 5.359m (17' 7")
- External Depth: 4.270m (14' 0")
- Tower Platform Width: 0.93m (3' 0.5")
- Tower Platform Depth: 0.93m (3' 0.5")
- Tower Platform Area (m2): 0.86m2
- Balcony/Bridge Platform Width: 0.695m (2'3")
- Balcony/Bridge Platform Depth: 0.770m (2' 6")
- Balcony/Bridge Platform Area (m2): 0.54m2
- Overall Height: 2.86m (9' 4.5")
- Platform Height from ground: 1.20m
- Number of Children: 7 Maximum at one time
- Number of Children on Platform: 2 Maximum at one time
- Weight of Children: 50kg Maximum
- Maximum Combined User Weight: 350kg

- Platform Thickness: 19mm
- Platform Framing: 45mm
- Balustrade Height: 0.631m (2'1")
- Balustrade Timber Thickness: 45mm
- Approx. DIY Assembly Time: 1 Days. This is an approximate time only, based on 2 people. Assembly time may vary depending on season/weather conditions, foundation type, ability of those constructing, etc