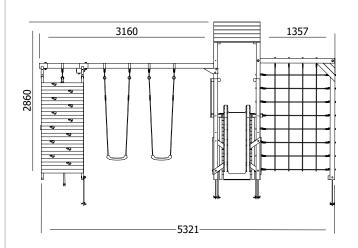

## **Specification**

- External Width: 5.359m (17' 7")
- External Depth: 4.270m (14' 0")
- Tower Platform Width: 0.93m (3' 0.5")
- Tower Platform Depth: 0.93m (3' 0.5")
- Tower Platform Area (m2): 0.86m2
- Balcony/Bridge Platform Width: 0.695m (2'3")
- Balcony/Bridge Platform Depth: 0.770m (2' 6")
- Balcony/Bridge Platform Area (m2): 0.54m2
- Overall Height: 2.86m (9' 4.5")
- Platform Height from ground: 1.20m
- Number of Children: 7 Maximum at one time
- Number of Children on Platform: 2 Maximum at one time
- Weight of Children: 50kg Maximum
- Maximum Combined User Weight: 350kg

- Platform Thickness: 19mm
- Platform Framing: 45mm
- Balustrade Height: 0.631m (2'1")
- Balustrade Timber Thickness: 45mm
- Approx. DIY Assembly Time: 1 Days. This is an approximate time only, based on 2 people. Assembly time may vary depending on season/weather conditions, foundation type, ability of those constructing, etc