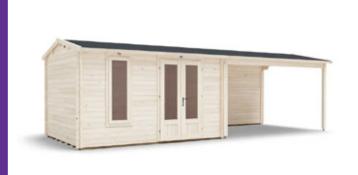

## **NuclearBob Assassin Log Cabin** Gazebo











## **Specification**

- Overall External Dimensions: 7.806m x 3.212m (25' 7.25" x Floor Thickness: 19mm 10' 6.5")
- External Width: 7.730m (25' 4.25")
- External Depth: 2.890m (9' 5.75")
- Internal Width 3.592m (11' 9.5")
- Internal Depth 2.692m (8' 10")
- Internal Area (m2): 9.670m²
- Internal Width (Gazebo): 3.855m (12' 7.75")
- Internal Depth (Gazebo): 2.692m (8' 10")
- Internal Area (m2) (Gazebo): 10.378m²
- Ridge Height: 2.458m (8' 0.75")
- Internal Eaves Height: 2.072m (6' 9.5")
- Roof Overhang: 0.227m
- Walls: 34mm
- Roof Thickness: 19mm

- Door Locking System: Multi-point locking
- Roof Covering Options: Felt
- Timber: Spruce

Window Locking System: Secure Multi-Point Locking with Espagnolettes

- Door Walkthrough Height: 1.820m (5' 11.75")
- Door Walkthrough Width: 1.096m