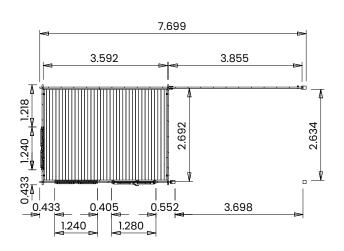

## **Specification**

- Overall External Dimensions: 7.806m x 3.212m (25' 7.25" x Floor Thickness: 19mm 10' 6.5")
- External Width: 7.730m (25' 4.25")
- External Depth: 2.890m (9' 5.75")
- Internal Width 3.592m (11' 9.5")
- Internal Depth 2.692m (8' 10")
- Internal Area (m2): 9.670m²
- Internal Width (Gazebo): 3.855m (12' 7.75")
- Internal Depth (Gazebo): 2.692m (8' 10")
- Internal Area (m2) (Gazebo): 10.378m²
- Ridge Height: 2.458m (8' 0.75")
- Internal Eaves Height: 2.072m (6' 9.5")
- Roof Overhang: 0.227m
- Walls: 34mm
- Roof Thickness: 19mm