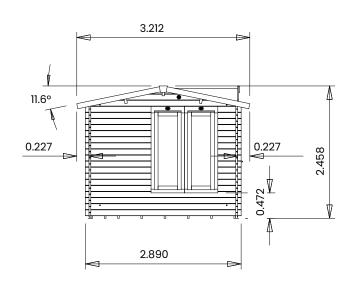

## **Specification**

- Overall External Dimensions: 7.806m x 3.212m (25' 7.25" x Floor Thickness: 19mm 10' 6.5")
- External Width: 7.730m (25' 4.25")
- External Depth: 2.890m (9' 5.75")
- Internal Width 3.592m (11' 9.5")
- Internal Depth 2.692m (8' 10")
- Internal Area (m2): 9.670m²
- Internal Width (Gazebo): 3.855m (12' 7.75")
- Internal Depth (Gazebo): 2.692m (8' 10")
- Internal Area (m2) (Gazebo): 10.378m²
- Ridge Height: 2.458m (8' 0.75")
- Internal Eaves Height: 2.072m (6' 9.5")
- Roof Overhang: 0.227m
- Walls: 34mm
- Roof Thickness: 19mm