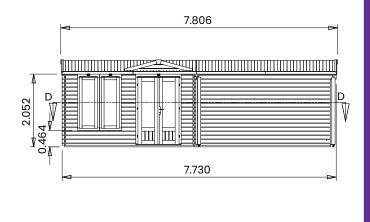

## **Specification**

- Overall External Dimensions: 7.806m x 3.212m (25' 7.25" x Floor Thickness: 19mm 10' 6.5")
- External Width: 7.730m (25' 4.25")
- External Depth: 2.890m (9' 5.75")
- Internal Width 3.592m (11' 9.5")
- Internal Depth 2.692m (8' 10")
- Internal Area (m2): 9.670m²
- Internal Width (Gazebo): 3.855m (12' 7.75")
- Internal Depth (Gazebo): 2.692m (8' 10")
- Internal Area (m2) (Gazebo): 10.378m²
- Ridge Height: 2.458m (8' 0.75")
- Internal Eaves Height: 2.072m (6' 9.5")
- Roof Overhang: 0.227m
- Walls: 34mm
- Roof Thickness: 19mm