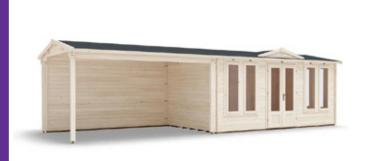

## NuclearBob Assassin Log Cabin Gazebo

## **Specification**

- Overall External Dimensions: 9.006m x 3.212m (29' 6.5" x 10' 6.5")
- External Width: 8.930m (29' 3.5")
- External Depth: 2.890m (9' 5.75")
- Internal Width: 4.792m (15' 8.75")
- Internal Depth: 2.692m (8' 10")
- Internal Area (m2): 12.900m²
- Internal Width (Gazebo): 3.855m (12' 7.75")
- Internal Depth (Gazebo): 2.692m (8' 10")
- Internal Area (m2) (Gazebo): 10.378m
- Ridge Height: 2.458m (8' 0.75")
- Internal Eaves Height: 2.072m (6' 9.5")
- Roof Overhang: 0.227m
- Walls: 34mm