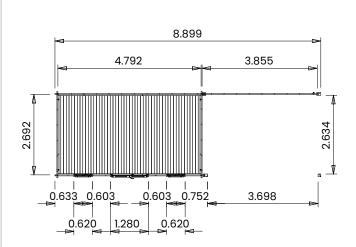

## **Specification**

- Overall External Dimensions: 9.006m x 3.212m (29' 6.5" x 10' 6.5")
- External Width: 8.930m (29' 3.5")
- External Depth: 2.890m (9' 5.75")
- Internal Width: 4.792m (15' 8.75")
- Internal Depth: 2.692m (8' 10")
- Internal Area (m2): 12.900m²
- Internal Width (Gazebo): 3.855m (12' 7.75")
- Internal Depth (Gazebo): 2.692m (8' 10")
- Internal Area (m2) (Gazebo): 10.378m
- Ridge Height: 2.458m (8' 0.75")
- Internal Eaves Height: 2.072m (6' 9.5")
- Roof Overhang: 0.227m
- Walls: 34mm