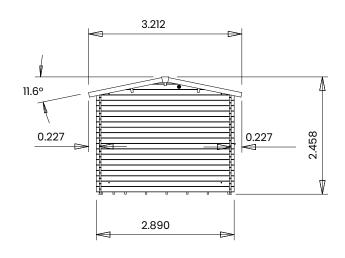

## **Specification**

- Overall External Dimensions: 9.006m x 3.212m (29' 6.5" x 10' 6.5")
- External Width: 8.930m (29' 3.5")
- External Depth: 2.890m (9' 5.75")
- Internal Width: 4.792m (15' 8.75")
- Internal Depth: 2.692m (8' 10")
- Internal Area (m2): 12.900m²
- Internal Width (Gazebo): 3.855m (12' 7.75")
- Internal Depth (Gazebo): 2.692m (8' 10")
- Internal Area (m2) (Gazebo): 10.378m
- Ridge Height: 2.458m (8' 0.75")
- Internal Eaves Height: 2.072m (6' 9.5")
- Roof Overhang: 0.227m
- Walls: 34mm