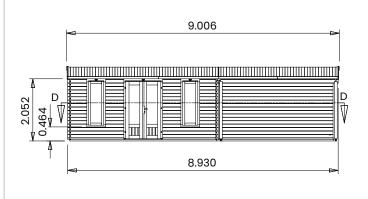

## **Specification**

- Overall External Dimensions: 9.006m x 3.212m (29' 6.5" x 10' 6.5")
- External Width: 8.930m (29' 3.5")
- External Depth: 2.890m (9' 5.75")
- Internal Width: 4.792m (15' 8.75")
- Internal Depth: 2.692m (8' 10")
- Internal Area (m2): 12.900m²
- Internal Width (Gazebo): 3.855m (12' 7.75")
- Internal Depth (Gazebo): 2.692m (8' 10")
- Internal Area (m2) (Gazebo): 10.378m
- Ridge Height: 2.458m (8' 0.75")
- Internal Eaves Height: 2.072m (6' 9.5")
- Roof Overhang: 0.227m
- Walls: 34mm