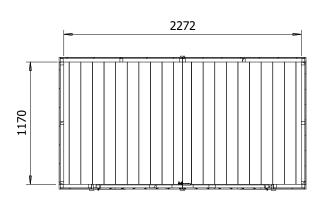

## Specification

- Overall External Dimensions: 2.485m x 1.393m (8' 1.75" x 4' 6.75")
- External Width: 2.363m (7'9")
- External Depth: 1.283m (4' 2.5")
- Internal Width: 2.272m (7' 5.5")
- Internal Depth: 1.170m (3' 10")
- Internal Area (m2): 2.658m (8' 8.75")
- Overall Height: 1.796m (5' 10.75")
- Floor Thickness: 11.3mm
- Roof Covering Options: Felt
- Roof Purlins: 28mm x 34mm
- Framing: 28mm x 34mm
- Door Walkthrough Height: 1.062m (3' 5.75")
- Door Walkthrough Width: 1.586m (5' 2.5")
- Please Note: All fixings needed for assembly are supplied