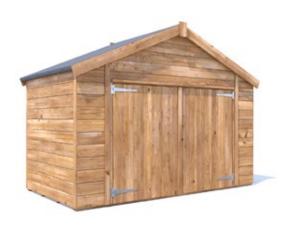

## Overlord Modular Bike Shed

## Specification

- Overall External Dimensions: 2.485m x 1.393m (8' 1.75" x 4' 6.75")
- External Width: 2.363m (7'9")
- External Depth: 1.283m (4' 2.5")
- Internal Width: 2.272m (7' 5.5")
- Internal Depth: 1.170m (3' 10")
- Internal Area (m2): 2.658m (8' 8.75")
- Overall Height: 1.796m (5' 10.75")
- Floor Thickness: 11.3mm
- Roof Covering Options: Felt
- Roof Purlins: 28mm x 34mm
- Framing: 28mm x 34mm
- Door Walkthrough Height: 1.062m (3' 5.75")
- Door Walkthrough Width: 1.586m (5' 2.5")
- Please Note: All fixings needed for assembly are supplied