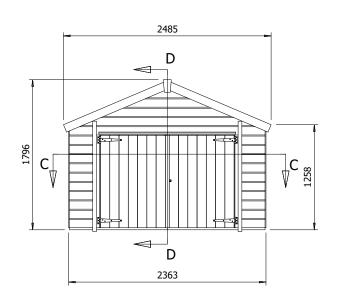

## Specification

- Overall External Dimensions: 2.485m x 1.393m (8' 1.75" x 4' 6.75")
- External Width: 2.363m (7'9")
- External Depth: 1.283m (4' 2.5")
- Internal Width: 2.272m (7' 5.5")
- Internal Depth: 1.170m (3' 10")
- Internal Area (m2): 2.658m (8' 8.75")
- Overall Height: 1.796m (5' 10.75")
- Floor Thickness: 11.3mm
- Roof Covering Options: Felt
- Roof Purlins: 28mm x 34mm
- Framing: 28mm x 34mm
- Door Walkthrough Height: 1.062m (3' 5.75")
- Door Walkthrough Width: 1.586m (5' 2.5")
- Please Note: All fixings needed for assembly are supplied