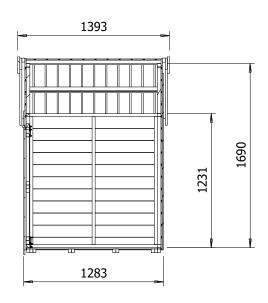

## Specification

- Overall External Dimensions: 2.485m x 1.393m (8' 1.75" x 4' 6.75")
- External Width: 2.363m (7'9")
- External Depth: 1.283m (4' 2.5")
- Internal Width: 2.272m (7' 5.5")
- Internal Depth: 1.170m (3' 10")
- Internal Area (m2): 2.658m (8' 8.75")
- Overall Height: 1.796m (5' 10.75")
- Floor Thickness: 11.3mm
- Roof Covering Options: Felt
- Roof Purlins: 28mm x 34mm
- Framing: 28mm x 34mm
- Door Walkthrough Height: 1.062m (3' 5.75")
- Door Walkthrough Width: 1.586m (5' 2.5")
- Please Note: All fixings needed for assembly are supplied