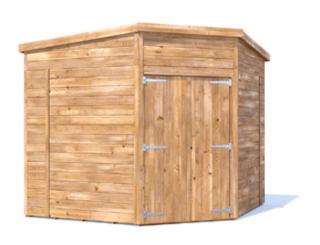

## **Overlord Modular Corner Shed**











## **Specification**

- Please Note: All sizes quoted are nominal
- Overall External Dimensions: 2.593m x 2.450m (8' 6" x 8' 0.5")
- External Width: 2.465m (8' 1")
- External Depth: 2.394m (7' 10.25")
- Internal Width: 2.340m (7' 8.25")
- Internal Depth: 2.272m (7' 5.5")
- Internal Area (m2): 5.316m² (17' 5.25")
- Ridge Height: 2.351m (7' 8")
- Internal Eaves Height: 2.133m (6' 12")
- Roof Thickness: 12mm Tongue & Groove
- Roof Covering Options: Felt Included as Standard
- Roof Purlins: 70mm x 35mm
- Walls: 12mm Tongue & Groove
- Framing: 28mm x 34mm

- Floor Thickness: 12mm Tongue & Groove
- Windows: Without Window
- Glazing Material: 4mm Toughened Glass
- Shed Door Locking System: Lock and 2x Shoot Bolts
- Shed Door Style: Double Door
- Floor Bearers: Pressure Treated Bearers Inc