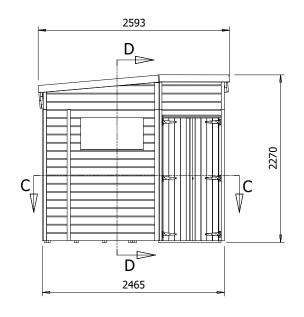

## **Specification**

- Please Note: All sizes quoted are nominal
- Overall External Dimensions: 2.593m x 2.450m (8' 6" x 8' 0.5")
- External Width: 2.465m (8' 1")
- External Depth: 2.394m (7' 10.25")
- Internal Width: 2.340m (7' 8.25")
- Internal Depth: 2.272m (7' 5.5")
- Internal Area (m2): 5.316m² (17' 5.25")
- Ridge Height: 2.351m (7' 8")
- Internal Eaves Height: 2.133m (6' 12")
- Roof Thickness: 12mm Tongue & Groove
- Roof Covering Options: Felt Included as Standard
- Roof Purlins: 70mm x 35mm
- Walls: 12mm Tongue & Groove
- Framing: 28mm x 34mm

- Floor Thickness: 12mm Tongue & Groove
- Windows: Without Window
- Glazing Material: 4mm Toughened Glass
- Shed Door Locking System: Lock and 2x Shoot Bolts
- Shed Door Style: Double Door
- Floor Bearers: Pressure Treated Bearers Included
- Please Note: All fixings needed for assembly are supplied
- Please Note: All wood is planed, pre-cut (with the exception of trims), and pre-notched for quick and easy construction.
- Guarantee: 10 Year Guarantee on Timber against Rot and Insect Infestation