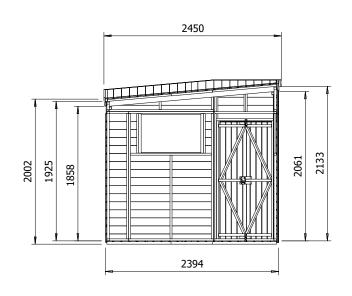

## **Specification**

- Please Note: All sizes quoted are nominal
- Overall External Dimensions: 2.593m x 2.450m (8' 6" x 8' 0.5")
- External Width: 2.465m (8' 1")
- External Depth: 2.394m (7' 10.25")
- Internal Width: 2.340m (7' 8.25")
- Internal Depth: 2.272m (7' 5.5")
- Internal Area (m2): 5.316m² (17' 5.25")
- Ridge Height: 2.351m (7' 8")
- Internal Eaves Height: 2.133m (6' 12")
- Roof Thickness: 12mm Tongue & Groove
- Roof Covering Options: Felt Included as Standard
- Roof Purlins: 70mm x 35mm
- Walls: 12mm Tongue & Groove
- Framing: 28mm x 34mm

- Floor Thickness: 12mm Tongue & Groove
- Windows: Without Window
- Glazing Material: 4mm Toughened Glass
- Shed Door Locking System: Lock and 2x Shoot Bolts
- Shed Door Style: Double Door
- Floor Bearers: Pressure Treated Bearers Included
- Please Note: All fixings needed for assembly are supplied
- Please Note: All wood is planed, pre-cut (with the exception of trims), and pre-notched for quick and easy construction.
- Guarantee: 10 Year Guarantee on Timber against Rot and Insect Infestation