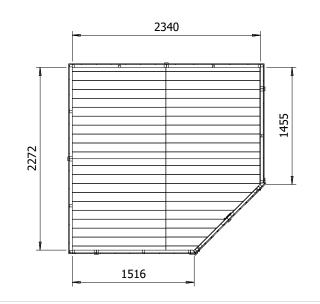

## **Specification**

- Please Note: All sizes quoted are nominal
- Overall External Dimensions: 2.593m x 2.450m (8' 6" x 8' 0.5")
- External Width: 2.465m (8' 1")
- External Depth: 2.394m (7' 10.25")
- Internal Width: 2.340m (7' 8.25")
- Internal Depth: 2.272m (7' 5.5")
- Internal Area (m2): 5.316m² (17' 5.25")
- Ridge Height: 2.351m (7' 8")
- Internal Eaves Height: 2.133m (6' 12")
- Roof Thickness: 12mm Tongue & Groove
- Roof Covering Options: Felt Included as Standard
- Roof Purlins: 70mm x 35mm
- Walls: 12mm Tongue & Groove
- Framing: 28mm x 34mm

- Floor Thickness: 12mm Tongue & Groove
- Windows: Without Window
- Glazing Material: 4mm Toughened Glass
- Shed Door Locking System: Lock and 2x Shoot Bolts
- Shed Door Style: Double Door
- Floor Bearers: Pressure Treated Bearers Included
- Please Note: All fixings needed for assembly are supplied
- Please Note: All wood is planed, pre-cut (with the exception of trims), and pre-notched for quick and easy construction.
- Guarantee: 10 Year Guarantee on Timber against Rot and Insect Infestation