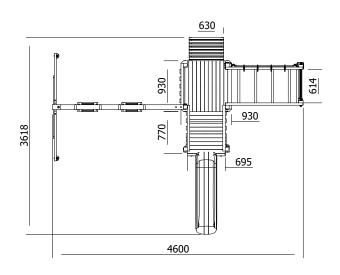

## BalconyFort Climbing Frame LOW Platform

## **Specification**

- External Width: 4.600m (15' 1")
- External Depth: 3.618m (11' 10.5")
- Tower Platform Width: 0.93m (3' 0.5")
- Tower Platform Depth: 0.93m (3' 0.5")
- Tower Platform Area (m2): 0.86m2
- Balcony/Bridge Platform Width: 0.695m (2'3")
- Balcony/Bridge Platform Depth: 0.770m (2' 6")
- Balcony/Bridge Platform Area (m2): 0.54m2
- Overall Height: 2.86m (9' 4.5")
- Platform Height from ground: 900mm
- Number of Children: 6 Maximum at one time
- Number of Children on Platform: 2 Maximum at one time
- Weight of Children: 50kg Maximum
- Maximum Combined User Weight: 300kg

- Platform Thickness: 19mm
- Platform Framing: 45mm
- Balustrade Height: 0.631m (2'1")
- Balustrade Timber Thickness: 45mm
- Approx. DIY Assembly Time: 1 Days. This is an approximate time only, based on 2 people. Assembly time may vary depending on season/weather conditions, foundation type, ability of those constructing, etc