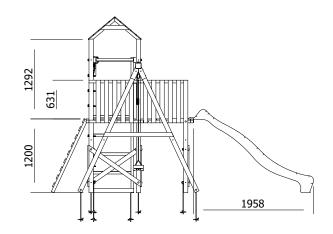

## **Specification**

- External Width: 4.599m (15' 1")
- External Depth: 4.270m (14' 0")
- Tower Platform Width: 0.93m (3' 0.5")
- Tower Platform Depth: 0.93m (3' 0.5")
- Tower Platform Area (m2): 0.86m2
- Balcony/Bridge Platform Width: 0.695m (2'3")
- Balcony/Bridge Platform Depth: 0.770m (2' 6")
- Balcony/Bridge Platform Area (m2): 0.54m2
- Overall Height: 2.86m (9' 4.5")
- Platform Height from ground: 1.200m
- Number of Children: 6 Maximum at one time
- Number of Children on Platform: 2 Maximum at one
- Weight of Children: 50kg Maximum
- Maximum Combined User Weight: 300kg

- Platform Thickness: 19mm
- Platform Framing: 45mm
- Balustrade Height: 0.631m (2'1")
- Balustrade Timber Thickness: 45mm
- Approx. DIY Assembly Time: 1 Days. This is an approximate time only, based on 2 people. Assembly time may vary depending on season/weather conditions, foundation type, ability of those constructing, etc