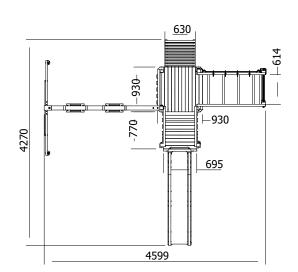

## **Specification**

- External Width: 4.599m (15' 1")
- External Depth: 4.270m (14' 0")
- Tower Platform Width: 0.93m (3' 0.5")
- Tower Platform Depth: 0.93m (3' 0.5")
- Tower Platform Area (m2): 0.86m2
- Balcony/Bridge Platform Width: 0.695m (2'3")
- Balcony/Bridge Platform Depth: 0.770m (2' 6")
- Balcony/Bridge Platform Area (m2): 0.54m2
- Overall Height: 2.86m (9' 4.5")
- Platform Height from ground: 1.200m
- Number of Children: 6 Maximum at one time
- Number of Children on Platform: 2 Maximum at one
- Weight of Children: 50kg Maximum
- Maximum Combined User Weight: 300kg

- Platform Thickness: 19mm
- Platform Framing: 45mm
- Balustrade Height: 0.631m (2'1")
- Balustrade Timber Thickness: 45mm
- Approx. DIY Assembly Time: 1 Days. This is an approximate time only, based on 2 people. Assembly time may vary depending on season/weather conditions, foundation type, ability of those constructing, etc