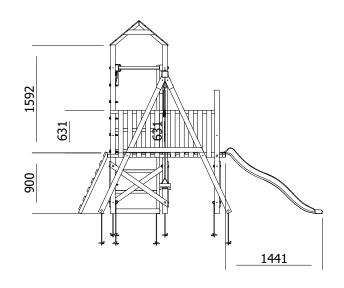

## **Specification**

- External Width: 4.599m (15' 1")
- External Depth: 4.270m (14' 0")
- Tower Platform Width: 0.93m (3' 0.5")
- Tower Platform Depth: 0.93m (3' 0.5")
- Tower Platform Area (m2): 0.86m2
- Balcony/Bridge Platform Width: 0.695m (2'3")
- Balcony/Bridge Platform Depth: 0.770m (2' 6")
- Balcony/Bridge Platform Area (m2): 0.54m2
- Overall Height: 2.86m (9' 4.5")
- Platform Height from ground: 1.200m
- Number of Children: 6 Maximum at one time
- Number of Children on Platform: 2 Maximum at one
- Weight of Children: 50kg Maximum
- Maximum Combined User Weight: 300kg

- Platform Thickness: 19mm
- Platform Framing: 45mm
- Balustrade Height: 0.631m (2'1")
- Balustrade Timber Thickness: 45mm
- Approx. DIY Assembly Time: 1 Days. This is an approximate time only, based on 2 people. Assembly time may vary depending on season/weather conditions, foundation type, ability of those constructing, etc