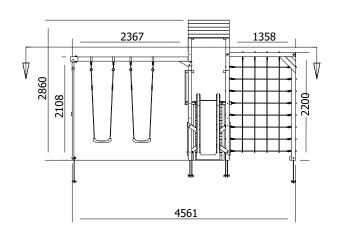

## **Specification**

- External Width: 4.599m (15' 1")
- External Depth: 4.270m (14' 0")
- Tower Platform Width: 0.93m (3' 0.5")
- Tower Platform Depth: 0.93m (3' 0.5")
- Tower Platform Area (m2): 0.86m2
- Balcony/Bridge Platform Width: 0.695m (2'3")
- Balcony/Bridge Platform Depth: 0.770m (2' 6")
- Balcony/Bridge Platform Area (m2): 0.54m2
- Overall Height: 2.86m (9' 4.5")
- Platform Height from ground: 1.200m
- Number of Children: 6 Maximum at one time
- Number of Children on Platform: 2 Maximum at one
- Weight of Children: 50kg Maximum
- Maximum Combined User Weight: 300kg

- Platform Thickness: 19mm
- Platform Framing: 45mm
- Balustrade Height: 0.631m (2'1")
- Balustrade Timber Thickness: 45mm
- Approx. DIY Assembly Time: 1 Days. This is an approximate time only, based on 2 people. Assembly time may vary depending on season/weather conditions, foundation type, ability of those constructing, etc