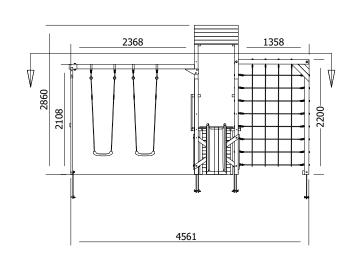

## **Specification**

- External Width: 4.599m (15' 1")
- External Depth: 4.270m (14' 0")
- Tower Platform Width: 0.93m (3' 0.5")
- Tower Platform Depth: 0.93m (3' 0.5")
- Tower Platform Area (m2): 0.86m2
- Balcony/Bridge Platform Width: 0.695m (2'3")
- Balcony/Bridge Platform Depth: 0.770m (2' 6")
- Balcony/Bridge Platform Area (m2): 0.54m2
- Overall Height: 2.86m (9' 4.5")
- Platform Height from ground: 1.200m
- Number of Children: 6 Maximum at one time
- Number of Children on Platform: 2 Maximum at one
- Weight of Children: 50kg Maximum
- Maximum Combined User Weight: 300kg

- Platform Thickness: 19mm
- Platform Framing: 45mm
- Balustrade Height: 0.631m (2'1")
- Balustrade Timber Thickness: 45mm
- Approx. DIY Assembly Time: 1 Days. This is an approximate time only, based on 2 people. Assembly time may vary depending on season/weather conditions, foundation type, ability of those constructing, etc

## **Specification**

- External Width: 4.600m (15' 1")
- External Depth: 3.618m (11' 10.5")
- Tower Platform Width: 0.93m (3' 0.5")
- Tower Platform Depth: 0.93m (3' 0.5")
- Tower Platform Area (m2): 0.86m2
- Balcony/Bridge Platform Width: 0.695m (2'3")
- Balcony/Bridge Platform Depth: 0.770m (2' 6")
- Balcony/Bridge Platform Area (m2): 0.54m2
- Overall Height: 2.86m (9' 4.5")
- Platform Height from ground: 900mm
- Number of Children: 6 Maximum at one time
- Number of Children on Platform: 2 Maximum at one time
- Weight of Children: 50kg Maximum
- Maximum Combined User Weight: 300kg