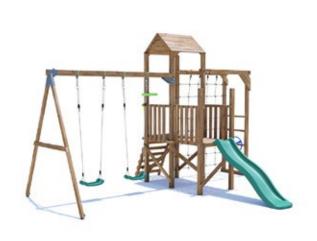

## BalconyFort Climbing Frame HIGH Platform

## BalconyFort Climbing Frame LOW Platform