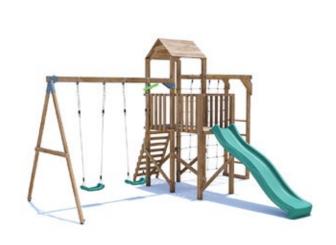

## BalconyFort Climbing Frame HIGH Platform

## **Specification**

- External Width: 4.599m (15' 1")
- External Depth: 4.270m (14' 0")
- Tower Platform Width: 0.93m (3' 0.5")
- Tower Platform Depth: 0.93m (3' 0.5")
- Tower Platform Area (m2): 0.86m2
- Balcony/Bridge Platform Width: 0.695m (2'3")
- Balcony/Bridge Platform Depth: 0.770m (2' 6")
- Balcony/Bridge Platform Area (m2): 0.54m2
- Overall Height: 2.86m (9' 4.5")
- Platform Height from ground: 1.200m
- Number of Children: 6 Maximum at one time
- Number of Children on Platform: 2 Maximum at one
- Weight of Children: 50kg Maximum
- Maximum Combined User Weight: 300kg