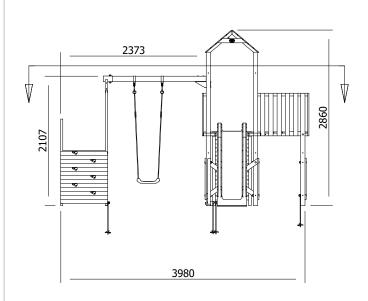

## **Specification**

- External Width: 4.047m (13' 3.25")
- External Depth: 3.852m (12' 7.75")
- Tower Platform Width: 0.93m (3' 0.5")
- Tower Platform Depth: 0.93m (3' 0.5")
- Tower Platform Area (m2): 0.86m2
- Balcony/Bridge Platform Width: 0.695m (2'3")
- Balcony/Bridge Platform Depth: 0.770m (2' 6")
- Balcony/Bridge Platform Area (m2): 0.54m2
- Overall Height: 2.86m (9' 4.5")
- Platform Height from ground: 1.200m
- Number of Children: 5 Maximum at one time
- Number of Children on Platform: 2 Maximum at one time
- Weight of Children: 50kg Maximum
- Maximum Combined User Weight: 250kg

- Platform Thickness: 19mm
- Platform Framing: 45mm
- Balustrade Height: 0.631m (2'1")
- Balustrade Timber Thickness: 45mm
- Approx. DIY Assembly Time: 1 Days. This is an approximate time only, based on 2 people. Assembly time may vary depending on season/weather conditions, foundation type, ability of those constructing, etc