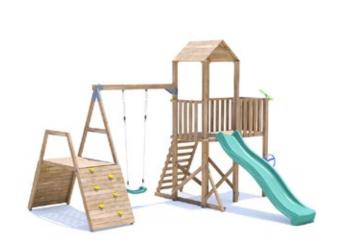

## BalconyFort Climbing Frame HIGH Platform

## **Specification**

- External Width: 4.047m (13' 3.25")
- External Depth: 3.852m (12' 7.75")
- Tower Platform Width: 0.93m (3' 0.5")
- Tower Platform Depth: 0.93m (3' 0.5")
- Tower Platform Area (m2): 0.86m2
- Balcony/Bridge Platform Width: 0.695m (2'3")
- Balcony/Bridge Platform Depth: 0.770m (2' 6")
- Balcony/Bridge Platform Area (m2): 0.54m2
- Overall Height: 2.86m (9' 4.5")
- Platform Height from ground: 1.200m
- Number of Children: 5 Maximum at one time
- Number of Children on Platform: 2 Maximum at one time
- Weight of Children: 50kg Maximum
- Maximum Combined User Weight: 250kg

- Platform Thickness: 19mm
- Platform Framing: 45mm
- Balustrade Height: 0.631m (2'1")
- Balustrade Timber Thickness: 45mm
- Approx. DIY Assembly Time: 1 Days. This is an approximate time only, based on 2 people. Assembly time may vary depending on season/weather conditions, foundation type, ability of those constructing, etc