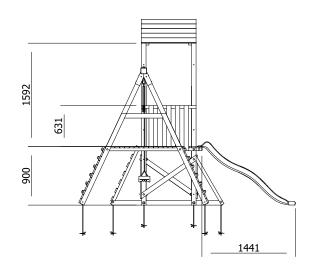

## BalconyFort Climbing Frame LOW Platform

## **Specification**

- External Width: 4.046m (13' 3.25")
- External Depth: 3.336m (10' 11.25")
- Tower Platform Width: 0.93m (3' 0.5")
- Tower Platform Depth: 0.93m (3' 0.5")
- Tower Platform Area (m2): 0.86m2
- Balcony/Bridge Platform Width: 0.695m (2'3")
- Balcony/Bridge Platform Depth: 0.770m (2' 6")
- Balcony/Bridge Platform Area (m2): 0.54m2
- Overall Height: 2.86m (9' 4.5")
- Platform Height from ground: 900mm
- Number of Children: 5 Maximum at one time
- Number of Children on Platform: 2 Maximum at one time
- Weight of Children: 50kg Maximum
- Maximum Combined User Weight: 250kg

- Platform Thickness: 19mm
- Platform Framing: 45mm
- Balustrade Height: 0.631m (2'1")
- Balustrade Timber Thickness: 45mm
- Approx. DIY Assembly Time: 1 Days. This is an approximate time only, based on 2 people. Assembly time may vary depending on season/weather conditions, foundation type, ability of those constructing, etc