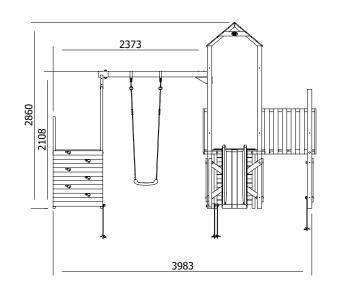

## BalconyFort Climbing Frame HIGH Platform

## **Specification**

- External Width: 4.047m (13' 3.25")
- External Depth: 3.852m (12' 7.75")
- Tower Platform Width: 0.93m (3' 0.5")
- Tower Platform Depth: 0.93m (3' 0.5")
- Tower Platform Area (m2): 0.86m2
- Balcony/Bridge Platform Width: 0.695m (2'3")
- Balcony/Bridge Platform Depth: 0.770m (2' 6")
- Balcony/Bridge Platform Area (m2): 0.54m2
- Overall Height: 2.86m (9' 4.5")
- Platform Height from ground: 1.200m
- Number of Children: 5 Maximum at one time
- Number of Children on Platform: 2 Maximum at one time
- Weight of Children: 50kg Maximum
- Maximum Combined User Weight: 250kg

- Platform Thickness: 19mm
- Platform Framing: 45mm
- Balustrade Height: 0.631m (2'1")
- Balustrade Timber Thickness: 45mm
- Approx. DIY Assembly Time: 1 Days. This is an approximate time only, based on 2 people. Assembly time may vary depending on season/weather conditions, foundation type, ability of those constructing, etc