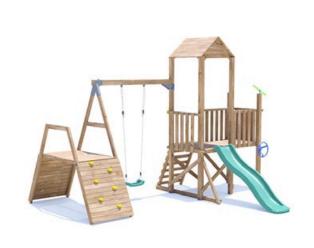

## BalconyFort Climbing Frame HIGH Platform

## **Specification**

- External Width: 4.047m (13' 3.25")
- External Depth: 3.852m (12' 7.75")
- Tower Platform Width: 0.93m (3' 0.5")
- Tower Platform Depth: 0.93m (3' 0.5")
- Tower Platform Area (m2): 0.86m2
- Balcony/Bridge Platform Width: 0.695m (2'3")
- Balcony/Bridge Platform Depth: 0.770m (2' 6")
- Balcony/Bridge Platform Area (m2): 0.54m2
- Overall Height: 2.86m (9' 4.5")
- Platform Height from ground: 1.200m
- Number of Children: 5 Maximum at one time
- Number of Children on Platform: 2 Maximum at one time
- Weight of Children: 50kg Maximum
- Maximum Combined User Weight: 250kg

## BalconyFort Climbing Frame LOW Platform

## **Specification**

- External Width: 4.046m (13' 3.25")
- External Depth: 3.336m (10' 11.25")
- Tower Platform Width: 0.93m (3' 0.5")
- Tower Platform Depth: 0.93m (3' 0.5")
- Tower Platform Area (m2): 0.86m2
- Balcony/Bridge Platform Width: 0.695m (2'3")
- Balcony/Bridge Platform Depth: 0.770m (2' 6")
- Balcony/Bridge Platform Area (m2): 0.54m2
- Overall Height: 2.86m (9' 4.5")
- Platform Height from ground: 900mm
- Number of Children: 5 Maximum at one time
- Number of Children on Platform: 2 Maximum at one time
- Weight of Children: 50kg Maximum
- Maximum Combined User Weight: 250kg