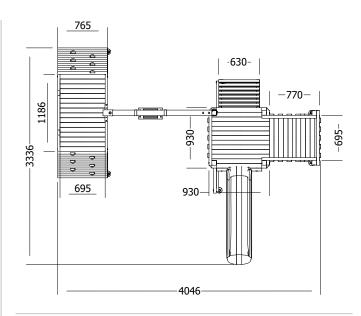

## BalconyFort Climbing Frame LOW Platform

## **Specification**

- External Width: 4.046m (13' 3.25")
- External Depth: 3.336m (10' 11.25")
- Tower Platform Width: 0.93m (3' 0.5")
- Tower Platform Depth: 0.93m (3' 0.5")
- Tower Platform Area (m2): 0.86m2
- Balcony/Bridge Platform Width: 0.695m (2'3")
- Balcony/Bridge Platform Depth: 0.770m (2' 6")
- Balcony/Bridge Platform Area (m2): 0.54m2
- Overall Height: 2.86m (9' 4.5")
- Platform Height from ground: 900mm
- Number of Children: 5 Maximum at one time
- Number of Children on Platform: 2 Maximum at one time
- Weight of Children: 50kg Maximum
- Maximum Combined User Weight: 250kg