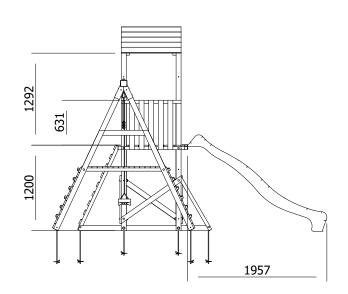

## **Specification**

- External Width: 4.047m (13' 3.25")
- External Depth: 3.852m (12' 7.75")
- Tower Platform Width: 0.93m (3' 0.5")
- Tower Platform Depth: 0.93m (3' 0.5")
- Tower Platform Area (m2): 0.86m2
- Balcony/Bridge Platform Width: 0.695m (2'3")
- Balcony/Bridge Platform Depth: 0.770m (2' 6")
- Balcony/Bridge Platform Area (m2): 0.54m2
- Overall Height: 2.86m (9' 4.5")
- Platform Height from ground: 1.200m
- Number of Children: 5 Maximum at one time
- Number of Children on Platform: 2 Maximum at one time
- Weight of Children: 50kg Maximum
- Maximum Combined User Weight: 250kg

- Platform Thickness: 19mm
- Platform Framing: 45mm
- Balustrade Height: 0.631m (2'1")
- Balustrade Timber Thickness: 45mm
- Approx. DIY Assembly Time: 1 Days. This is an approximate time only, based on 2 people. Assembly time may vary depending on season/weather conditions, foundation type, ability of those constructing, etc