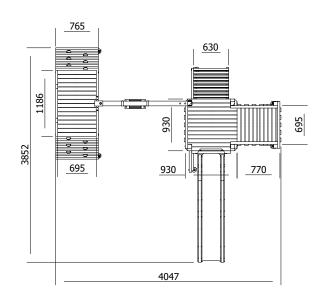

## **Specification**

- External Width: 4.047m (13' 3.25")
- External Depth: 3.852m (12' 7.75")
- Tower Platform Width: 0.93m (3' 0.5")
- Tower Platform Depth: 0.93m (3' 0.5")
- Tower Platform Area (m2): 0.86m2
- Balcony/Bridge Platform Width: 0.695m (2'3")
- Balcony/Bridge Platform Depth: 0.770m (2' 6")
- Balcony/Bridge Platform Area (m2): 0.54m2
- Overall Height: 2.86m (9' 4.5")
- Platform Height from ground: 1.200m
- Number of Children: 5 Maximum at one time
- Number of Children on Platform: 2 Maximum at one time
- Weight of Children: 50kg Maximum
- Maximum Combined User Weight: 250kg

- Platform Thickness: 19mm
- Platform Framing: 45mm
- Balustrade Height: 0.631m (2'1")
- Balustrade Timber Thickness: 45mm
- Approx. DIY Assembly Time: 1 Days. This is an approximate time only, based on 2 people. Assembly time may vary depending on season/weather conditions, foundation type, ability of those constructing, etc