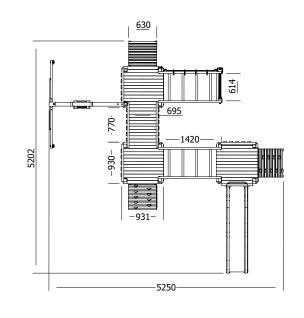

## Specification

- External Width: 5.250m (17' 2.75")
- External Depth: 5.202m (17' 0.75")
- Overall Height: 2.860m (9' 4.5")
- Platform Height from ground: 1.200m
- Tower Platform Width: 0.930m (3' 0.5")
- Tower Platform Depth: 0.930m (3' 0.5")
- Tower Platform Area (m2): 0.86m<sup>2</sup>
- Balcony/Bridge Platform Width: 0.695m (2' 3.25")
- Balcony/Bridge Platform Depth: 0.770m (2' 6.25")
- Balcony/Bridge Platform Area (m2): 0.54m<sup>2</sup>
- Platform Thickness: 19mm
- Platform Framing: 45mm

Time

- Balustrade Height: 0.630m (2' 0.75")
- Balustrade Timber Thickness: 45mm
- Number of Children: 10 Maximum at One Time
- Number of Children on Platform: 2 Maximum at One

- Weight of Children: 50kg
  - Maximum Combined User Weight: 500kg
  - Suitable Age Range: 3 14 Years Old
  - Independently Tested Safety Standard: EN71
  - Timber: Pressure Treated Spruce