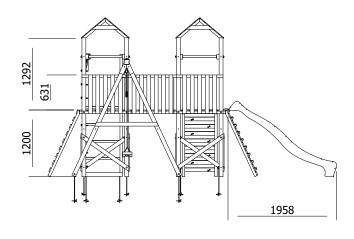

## Specification

- External Width: 5.250m (17' 2.75")
- External Depth: 5.202m (17' 0.75")
- Overall Height: 2.860m (9' 4.5")
- Platform Height from ground: 1.200m
- Tower Platform Width: 0.930m (3' 0.5")
- Tower Platform Depth: 0.930m (3' 0.5")
- Tower Platform Area (m2): 0.86m<sup>2</sup>
- Balcony/Bridge Platform Width: 0.695m (2' 3.25")
- Balcony/Bridge Platform Depth: 0.770m (2' 6.25")
- Balcony/Bridge Platform Area (m2): 0.54m<sup>2</sup>
- Platform Thickness: 19mm
- Platform Framing: 45mm

Time

- Balustrade Height: 0.630m (2' 0.75")
- Balustrade Timber Thickness: 45mm
- Number of Children: 10 Maximum at One Time
- Number of Children on Platform: 2 Maximum at One

- Weight of Children: 50kg
  - Maximum Combined User Weight: 500kg
  - Suitable Age Range: 3 14 Years Old
  - Independently Tested Safety Standard: EN71
  - Timber: Pressure Treated Spruce