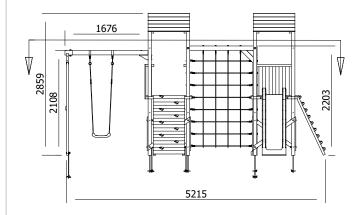

## Specification

- External Width: 5.250m (17' 2.75")
- External Depth: 5.202m (17' 0.75")
- Overall Height: 2.860m (9' 4.5")
- Platform Height from ground: 1.200m
- Tower Platform Width: 0.930m (3' 0.5")
- Tower Platform Depth: 0.930m (3' 0.5")
- Tower Platform Area (m2): 0.86m<sup>2</sup>
- Balcony/Bridge Platform Width: 0.695m (2' 3.25")
- Balcony/Bridge Platform Depth: 0.770m (2' 6.25")
- Balcony/Bridge Platform Area (m2): 0.54m<sup>2</sup>
- Platform Thickness: 19mm
- Platform Framing: 45mm

Time

- Balustrade Height: 0.630m (2' 0.75")
- Balustrade Timber Thickness: 45mm
- Number of Children: 10 Maximum at One Time
- Number of Children on Platform: 2 Maximum at One

- Weight of Children: 50kg
  - Maximum Combined User Weight: 500kg
  - Suitable Age Range: 3 14 Years Old
  - Independently Tested Safety Standard: EN71
  - Timber: Pressure Treated Spruce