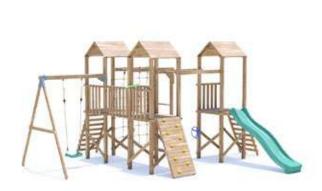

## **ChallengeFort Climbing Frame**











## Specification

- External Width: 5.250m (17' 2.75")
- External Depth: 5.202m (17' 0.75")
- Overall Height: 2.860m (9' 4.5")
- Platform Height from ground: 1.200m
- Tower Platform Width: 0.930m (3' 0.5")
- Tower Platform Depth: 0.930m (3' 0.5")
- Tower Platform Area (m2): 0.86m<sup>2</sup>
- Balcony/Bridge Platform Width: 0.695m (2' 3.25")
- Balcony/Bridge Platform Depth: 0.770m (2' 6.25")
- Balcony/Bridge Platform Area (m2): 0.54m<sup>2</sup>
- Platform Thickness: 19mm
- Platform Framing: 45mm

Time

- Balustrade Height: 0.630m (2' 0.75")
- Balustrade Timber Thickness: 45mm
- Number of Children: 10 Maximum at One Time
- Number of Children on Platform: 2 Maximum at One

- Weight of Children: 50kg
  - Maximum Combined User Weight: 500kg
  - Suitable Age Range: 3 14 Years Old
  - I