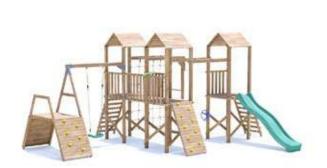

## **ChallengeFort Climbing Frame**











## **Specification**

- External Width: 5.945m (19' 6")
- External Depth: 5.200m (17' 0.75")
- Overall Height: 2.860m (9' 4.5")
- Platform Height from ground: 1.200m
- Tower Platform Width: 0.930m (3' 0.5")
- Tower Platform Depth: 0.930m (3' 0.5")
- Tower Platform Area (m2): 0.86m²
- Balcony/Bridge Platform Width: 0.695m (2' 3.25")
- Balcony/Bridge Platform Depth: 0.770m (2' 6.25")
- Balcony/Bridge Platform Area (m2): 0.54m²
- Platform Thickness: 19mm
- Platform Framing: 45mm
- Balustrade Height: 0.631m (2' 0.75")
- Balustrade Timber Thickness: 45mm
- Number of Children: 11 Maximum at One Time
- Number of Children on Platform: 2 Maximum at One

Time

- Weight of Children: 50kg
  - Maximum Combined User Weight: 550kg
  - Suitable Age Range: 3 14 Years Old
  - Independently Tested Sa