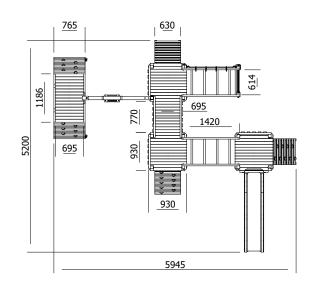

## **Specification**

- External Width: 5.945m (19' 6")
- External Depth: 5.200m (17' 0.75")
- Overall Height: 2.860m (9' 4.5")
- Platform Height from ground: 1.200m
- Tower Platform Width: 0.930m (3' 0.5")
- Tower Platform Depth: 0.930m (3' 0.5")
- Tower Platform Area (m2): 0.86m²
- Balcony/Bridge Platform Width: 0.695m (2' 3.25")
- Balcony/Bridge Platform Depth: 0.770m (2' 6.25")
- Balcony/Bridge Platform Area (m2): 0.54m²
- Platform Thickness: 19mm
- Platform Framing: 45mm
- Balustrade Height: 0.631m (2' 0.75")
- Balustrade Timber Thickness: 45mm
- Number of Children: 11 Maximum at One Time
- Number of Children on Platform: 2 Maximum at One

Time

- Weight of Children: 50kg
  - Maximum Combined User Weight: 550kg
  - Suitable Age Range: 3 14 Years Old
  - Independently Tested Safety Standard: EN71
  - Timber: Pressure Treated Spruce
  - Approx. DIY Assembly Time: 2 Days. This is an approximate time only, based on 2 people. Assembly time may vary depending on season/weather