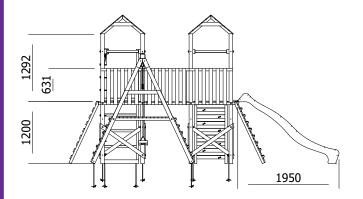

## **Specification**

- External Width: 5.945m (19' 6")
- External Depth: 5.200m (17' 0.75")
- Overall Height: 2.860m (9' 4.5")
- Platform Height from ground: 1.200m
- Tower Platform Width: 0.930m (3' 0.5")
- Tower Platform Depth: 0.930m (3' 0.5")
- Tower Platform Area (m2): 0.86m²
- Balcony/Bridge Platform Width: 0.695m (2' 3.25")
- Balcony/Bridge Platform Depth: 0.770m (2' 6.25")
- Balcony/Bridge Platform Area (m2): 0.54m²
- Platform Thickness: 19mm
- Platform Framing: 45mm
- Balustrade Height: 0.631m (2' 0.75")
- Balustrade Timber Thickness: 45mm
- Number of Children: 11 Maximum at One Time
- Number of Children on Platform: 2 Maximum at One

Time

- Weight of Children: 50kg
  - Maximum Combined User Weight: 550kg
  - Suitable Age Range: 3 14 Years Old
  - Independently Tested Safety Standard: EN71
  - Timber: Pressure Treated Spruce
  - Approx. DIY Assembly Time: 2 Days. This is an approximate time only, based on 2 people. Assembly time may vary depending on season/weather