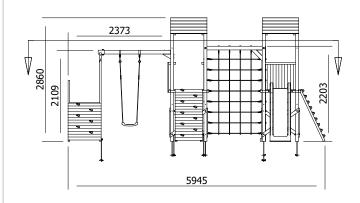

## **Specification**

- External Width: 5.945m (19' 6")
- External Depth: 5.200m (17' 0.75")
- Overall Height: 2.860m (9' 4.5")
- Platform Height from ground: 1.200m
- Tower Platform Width: 0.930m (3' 0.5")
- Tower Platform Depth: 0.930m (3' 0.5")
- Tower Platform Area (m2): 0.86m²
- Balcony/Bridge Platform Width: 0.695m (2' 3.25")
- Balcony/Bridge Platform Depth: 0.770m (2' 6.25")
- Balcony/Bridge Platform Area (m2): 0.54m²
- Platform Thickness: 19mm
- Platform Framing: 45mm
- Balustrade Height: 0.631m (2' 0.75")
- Balustrade Timber Thickness: 45mm
- Number of Children: 11 Maximum at One Time
- Number of Children on Platform: 2 Maximum at One

Time

- Weight of Children: 50kg
  - Maximum Combined User Weight: 550kg
  - Suitable Age Range: 3 14 Years Old
  - Independently Tested Safety Standard: EN71
  - Timber: Pressure Treated Spruce
  - Approx. DIY Assembly Time: 2 Days. This is an approximate time only, based on 2 people. Assembly time may vary depending on season/weather