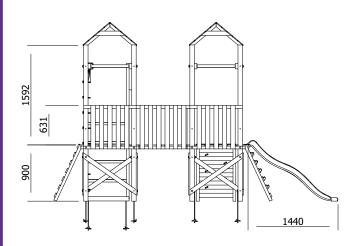

## **Specification**

- External Width: 3.501m (11' 5.75")
- External Depth: 4.548m (14' 11")
- Overall Height: 2.860m (9' 4.5")
- Platform Height from ground: 900mm
- Tower Platform Width: 0.930m (3' 0.5")
- Tower Platform Depth: 0.930m (3' 0.5")
- Tower Platform Area (m2): 0.86m²
- Balcony/Bridge Platform Width: 0.695m (2' 3.25")
- Balcony/Bridge Platform Depth: 0.770m (2' 6.25")
- Balcony/Bridge Platform Area (m2): 0.54m²
- Platform Thickness: 19mm
- Platform Framing: 45mm
- Balustrade Height: 0.631m (2' 0.75")
- Balustrade Timber Thickness: 45mm
- Number of Children: 9 Maximum at One Time
- · Number of Children on Platform: 2 Maximum at One

Time

- · Weight of Children: 50kg
- Maximum Combined User Weight: 450kg
- Suitable Age Range: 3 14 Years Old
- Independently Tested Safety Standard: EN71
- Timber: Pressure Treated Spruce
- Approx. DIY Assembly Time: 2 Days. This is an approximate time only, based on 2 people. Assembly time may vary depending on season/weather conditions, foundation type, ability of those constructing,