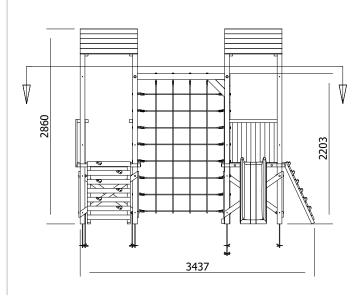

## **Specification**

- External Width: 3.501m (11' 5.75")
- External Depth: 4.548m (14' 11")
- Overall Height: 2.860m (9' 4.5")
- Platform Height from ground: 900mm
- Tower Platform Width: 0.930m (3' 0.5")
- Tower Platform Depth: 0.930m (3' 0.5")
- Tower Platform Area (m2): 0.86m²
- Balcony/Bridge Platform Width: 0.695m (2' 3.25")
- Balcony/Bridge Platform Depth: 0.770m (2' 6.25")
- Balcony/Bridge Platform Area (m2): 0.54m²
- Platform Thickness: 19mm
- Platform Framing: 45mm
- Balustrade Height: 0.631m (2' 0.75")
- Balustrade Timber Thickness: 45mm
- Number of Children: 9 Maximum at One Time
- · Number of Children on Platform: 2 Maximum at One

Time

- · Weight of Children: 50kg
- Maximum Combined User Weight: 450kg
- Suitable Age Range: 3 14 Years Old
- Independently Tested Safety Standard: EN71
- Timber: Pressure Treated Spruce
- Approx. DIY Assembly Time: 2 Days. This is an approximate time only, based on 2 people. Assembly time may vary depending on season/weather conditions, foundation type, ability of those constructing,