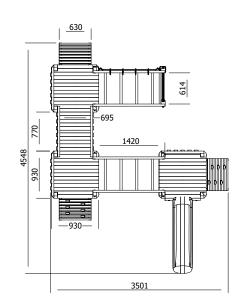

## **Specification**

- External Width: 3.501m (11' 5.75")
- External Depth: 4.548m (14' 11")
- Overall Height: 2.860m (9' 4.5")
- Platform Height from ground: 900mm
- Tower Platform Width: 0.930m (3' 0.5")
- Tower Platform Depth: 0.930m (3' 0.5")
- Tower Platform Area (m2): 0.86m²
- Balcony/Bridge Platform Width: 0.695m (2' 3.25")
- Balcony/Bridge Platform Depth: 0.770m (2' 6.25")
- Balcony/Bridge Platform Area (m2): 0.54m²
- Platform Thickness: 19mm
- Platform Framing: 45mm
- Balustrade Height: 0.631m (2' 0.75")
- Balustrade Timber Thickness: 45mm
- Number of Children: 9 Maximum at One Time
- · Number of Children on Platform: 2 Maximum at One

Time

- · Weight of Children: 50kg
- Maximum Combined User Weight: 450kg
- Suitable Age Range: 3 14 Years Old
- Independently Tested Safety Standard: EN71
- Timber: Pressure Treated Spruce
- Approx. DIY Assembly Time: 2 Days. This is an approximate time only, based on 2 people. Assembly time may vary depending on season/weather conditions, foundation type, ability of those constructing,