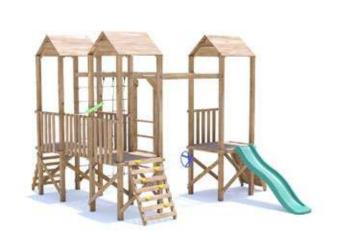

## **ChallengeFort Climbing Frame**











## **Specification**

- External Width: 3.501m (11' 5.75")
- External Depth: 4.548m (14' 11")
- Overall Height: 2.860m (9' 4.5")
- Platform Height from ground: 900mm
- Tower Platform Width: 0.930m (3' 0.5")
- Tower Platform Depth: 0.930m (3' 0.5")
- Tower Platform Area (m2): 0.86m²
- Balcony/Bridge Platform Width: 0.695m (2' 3.25")
- Balcony/Bridge Platform Depth: 0.770m (2' 6.25")
- Balcony/Bridge Platform Area (m2): 0.54m²
- Platform Thickness: 19mm
- Platform Framing: 45mm
- Balustrade Height: 0.631m (2' 0.75")
- Balustrade Timber Thickness: 45mm
- Number of Children: 9 Maximum at One Time
- · Number of Children on Platform: 2 Maximum at One

Time

- · Weight of Children: 50kg
- Maximum Combined User Weight: 450kg
- Suitable Age Range: 3 14 Years Old
- Independently Tested Safet