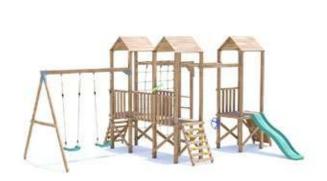

## **ChallengeFort Climbing Frame**











## **Specification**

- External Width: 5.113m (16' 9.25")
- External Depth: 4.548m (14' 11")
- Overall Height: 2.860m (9' 4.5")
- Platform Height from ground: 900mm
- Tower Platform Width: 0.930m (3' 0.5")
- Tower Platform Depth: 0.930m (3' 0.5")
- Tower Platform Area (m2): 0.86m²
- Balcony/Bridge Platform Width: 0.695m (2' 3.25")
- Balcony/Bridge Platform Depth: 0.770m (2' 6.25")
- Balcony/Bridge Platform Area (m2): 0.54m2
- Platform Thickness: 19mm
- Platform Framing: 45mm
- Balustrade Height: 0.631m (2' 0.75")
- Balustrade Timber Thickness: 45mm
- balastrade filliber ffickless. 40ffill
- Number of Children: 10 Maximum at One Time
- Number of Children on Platform: 2 Maximum at One

Time

- Weight of Children: 50kg
- Maximum Combined User Weight: 500kg
- Suitable Age Range: 3 14