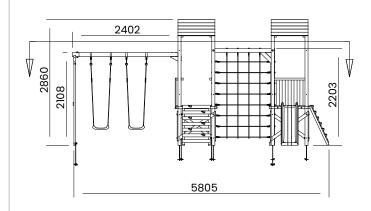

## **Specification**

- External Width: 5.113m (16' 9.25")
- External Depth: 4.548m (14' 11")
- Overall Height: 2.860m (9' 4.5")
- Platform Height from ground: 900mm
- Tower Platform Width: 0.930m (3' 0.5")
- Tower Platform Depth: 0.930m (3' 0.5")
- Tower Platform Area (m2): 0.86m²
- Balcony/Bridge Platform Width: 0.695m (2' 3.25")
- Balcony/Bridge Platform Depth: 0.770m (2' 6.25")
- Balcony/Bridge Platform Area (m2): 0.54m2
- Platform Thickness: 19mm
- Platform Framing: 45mm
- Balustrade Height: 0.631m (2' 0.75")
- Balustrade Timber Thickness: 45mm
- balastrade filliber ffickless. 40ffill
- Number of Children: 10 Maximum at One Time
- Number of Children on Platform: 2 Maximum at One

Time

- Weight of Children: 50kg
- Maximum Combined User Weight: 500kg
- Suitable Age Range: 3 14 Years Old
- Independently Tested Safety Standard: EN71
- Timber: Pressure Treated Spruce
- Approx. DIY Assembly Time: 2 Days. This is an approximate time only, based on 2 people. Assembly time may vary depending on season/weather conditions, foundation type, ability of those constructing,