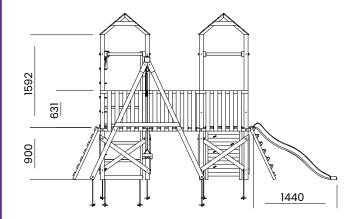

## **Specification**

- External Width: 5.113m (16' 9.25")
- External Depth: 4.548m (14' 11")
- Overall Height: 2.860m (9' 4.5")
- Platform Height from ground: 900mm
- Tower Platform Width: 0.930m (3' 0.5")
- Tower Platform Depth: 0.930m (3' 0.5")
- Tower Platform Area (m2): 0.86m²
- Balcony/Bridge Platform Width: 0.695m (2' 3.25")
- Balcony/Bridge Platform Depth: 0.770m (2' 6.25")
- Balcony/Bridge Platform Area (m2): 0.54m2
- Platform Thickness: 19mm
- Platform Framing: 45mm
- Balustrade Height: 0.631m (2' 0.75")
- Balustrade Timber Thickness: 45mm
- balastrade filliber ffickless. 40ffill
- Number of Children: 10 Maximum at One Time
- Number of Children on Platform: 2 Maximum at One

Time

- Weight of Children: 50kg
- Maximum Combined User Weight: 500kg
- Suitable Age Range: 3 14 Years Old
- Independently Tested Safety Standard: EN71
- Timber: Pressure Treated Spruce
- Approx. DIY Assembly Time: 2 Days. This is an approximate time only, based on 2 people. Assembly time may vary depending on season/weather conditions, foundation type, ability of those constructing,