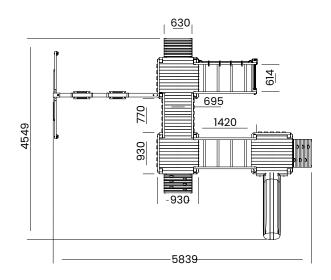

## **Specification**

- External Width: 5.113m (16' 9.25")
- External Depth: 4.548m (14' 11")
- Overall Height: 2.860m (9' 4.5")
- Platform Height from ground: 900mm
- Tower Platform Width: 0.930m (3' 0.5")
- Tower Platform Depth: 0.930m (3' 0.5")
- Tower Platform Area (m2): 0.86m²
- Balcony/Bridge Platform Width: 0.695m (2' 3.25")
- Balcony/Bridge Platform Depth: 0.770m (2' 6.25")
- Balcony/Bridge Platform Area (m2): 0.54m2
- Platform Thickness: 19mm
- Platform Framing: 45mm
- Balustrade Height: 0.631m (2' 0.75")
- Balustrade Timber Thickness: 45mm
- balastrade filliber ffickless. 40ffill
- Number of Children: 10 Maximum at One Time
- Number of Children on Platform: 2 Maximum at One

Time

- Weight of Children: 50kg
- Maximum Combined User Weight: 500kg
- Suitable Age Range: 3 14 Years Old
- Independently Tested Safety Standard: EN71
- Timber: Pressure Treated Spruce
- Approx. DIY Assembly Time: 2 Days. This is an approximate time only, based on 2 people. Assembly time may vary depending on season/weather conditions, foundation type, ability of those constructing,