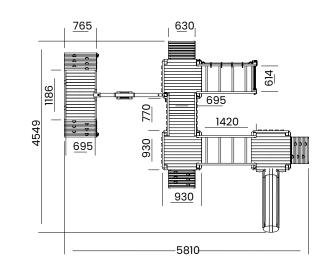

## Specification

- External Width: 5.810m (19' 0.75")
- External Depth: 4.549m (14' 11")
- Overall Height: 2.860m (9' 4.5")
- Platform Height from ground: 900mm
- Tower Platform Width: 0.930m (3' 0.5")
- Tower Platform Depth: 0.930m (3' 0.5")
- Tower Platform Area (m2): 0.86m<sup>2</sup>
- Balcony/Bridge Platform Width: 0.695m (2' 3.25")
- Balcony/Bridge Platform Depth: 0.770m (2' 6.25")
- Balcony/Bridge Platform Area (m2): 0.54m<sup>2</sup>
- Platform Thickness: 19mm
- Platform Framing: 45mm