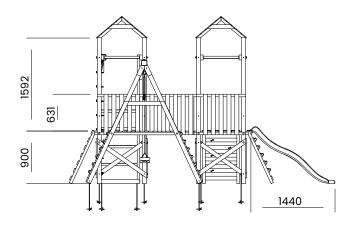

## Specification

- External Width: 5.810m (19' 0.75")
- External Depth: 4.549m (14' 11")
- Overall Height: 2.860m (9' 4.5")
- Platform Height from ground: 900mm
- Tower Platform Width: 0.930m (3' 0.5")
- Tower Platform Depth: 0.930m (3' 0.5")
- Tower Platform Area (m2): 0.86m<sup>2</sup>
- Balcony/Bridge Platform Width: 0.695m (2' 3.25")
- Balcony/Bridge Platform Depth: 0.770m (2' 6.25")
- Balcony/Bridge Platform Area (m2): 0.54m<sup>2</sup>
- Platform Thickness: 19mm
- Platform Framing: 45mm

Time

- Balustrade Height: 0.631m (2' 0.75")
- Balustrade Timber Thickness: 45mm
- Number of Children: 11 Maximum at One Time
- Number of Children on Platform: 2 Maximum at One

- Weight of Children: 50kg
  - Maximum Combined User Weight: 550kg
  - Suitable Age Range: 3 14 Years Old
  - Independently Tested Safety Standard: EN71
  - Timber: Pressure Treated Spruce