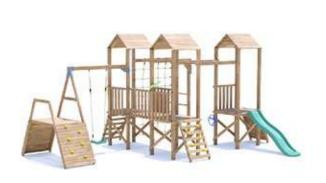

## **ChallengeFort Climbing Frame**









## Specification

- External Width: 5.810m (19' 0.75")
- External Depth: 4.549m (14' 11")
- Overall Height: 2.860m (9' 4.5")
- Platform Height from ground: 900mm
- Tower Platform Width: 0.930m (3' 0.5")
- Tower Platform Depth: 0.930m (3' 0.5")
- Tower Platform Area (m2): 0.86m<sup>2</sup>
- Balcony/Bridge Platform Width: 0.695m (2' 3.25")
- Balcony/Bridge Platform Depth: 0.770m (2' 6.25")
- Balcony/Bridge Platform Area (m2): 0.54m<sup>2</sup>
- Platform Thickness: 19mm
- Platform Framing: 45mm

Time

- Balustrade Height: 0.631m (2' 0.75")
- Balustrade Timber Thickness: 45mm
- Number of Children: 11 Maximum at One Time
- Number of Children on Platform: 2 Maximum at One

- Weight of Children: 50kg
  - Maximum Combined User Weight: 550kg
  - Suitable Age Range: 3 14 Years Old
  - Indepe