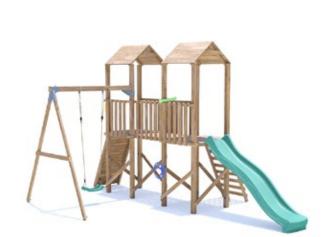

## **MegaFort Climbing Frame**

## Specification

- External Width: 3.129m (10' 3.25")
- External Depth: 5.213m (17' 1.25")
- Overall Height: 2.860m (9' 4.5")
- Platform Height from ground: 1200mm
- Tower Platform Width: 0.930m (3' 0.5")
- Tower Platform Depth: 0.930m (3' 0.5")
- Tower Platform Area (m2): 0.86m<sup>2</sup>
- Balcony/Bridge Platform Width: 0.695m (2' 3.25")
- Balcony/Bridge Platform Depth: 0.770m (2' 6.25")
- Balcony/Bridge Platform Area (m2): 0.54m<sup>2</sup>
- Platform Thickness: 19mm
- Platform Framing: 45mm
- Balustrade Height: 0.631m (2' 0.75")
- Balustrade Timber Thickness: 45mm
- Timber: Pressure Treated Spruce
- Number of Children: 6 Maximum at One Time

- Number of Children on Platform: 2 Maximum at One
  Time
- Weight of Children: 50kg
- Maximum Combined User Weight: 300kg
- Suitable Age Range: 3 14 Years Old
- Independently Tested Safety Standard: EN71
- Safety Ground Anchors: 6 Included
- Wrap Around Safety Swing Hooks: 2 Included
- Slide Construction: Single Piece Durable Plastic
- Climbing Wall: Included with Professional Quality
  Climbing Stones