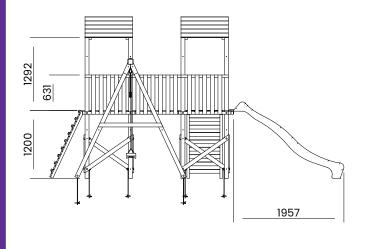

## Specification

- External Width: 3.129m (10' 3.25")
- External Depth: 5.213m (17' 1.25")
- Overall Height: 2.860m (9' 4.5")
- Platform Height from ground: 1200mm
- Tower Platform Width: 0.930m (3' 0.5")
- Tower Platform Depth: 0.930m (3' 0.5")
- Tower Platform Area (m2): 0.86m<sup>2</sup>
- Balcony/Bridge Platform Width: 0.695m (2' 3.25")
- Balcony/Bridge Platform Depth: 0.770m (2' 6.25")
- Balcony/Bridge Platform Area (m2): 0.54m<sup>2</sup>
- Platform Thickness: 19mm
- Platform Framing: 45mm
- Balustrade Height: 0.631m (2' 0.75")
- Balustrade Timber Thickness: 45mm
- Timber: Pressure Treated Spruce
- Number of Children: 6 Maximum at One Time