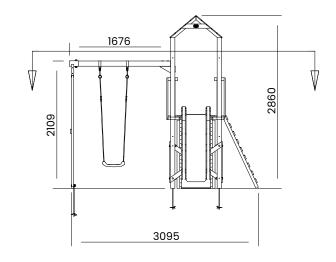

## Specification

- External Width: 3.129m (10' 3.25")
- External Depth: 5.213m (17' 1.25")
- Overall Height: 2.860m (9' 4.5")
- Platform Height from ground: 1200mm
- Tower Platform Width: 0.930m (3' 0.5")
- Tower Platform Depth: 0.930m (3' 0.5")
- Tower Platform Area (m2): 0.86m<sup>2</sup>
- Balcony/Bridge Platform Width: 0.695m (2' 3.25")
- Balcony/Bridge Platform Depth: 0.770m (2' 6.25")
- Balcony/Bridge Platform Area (m2): 0.54m<sup>2</sup>
- Platform Thickness: 19mm
- Platform Framing: 45mm
- Balustrade Height: 0.631m (2' 0.75")
- Balustrade Timber Thickness: 45mm
- Timber: Pressure Treated Spruce
- Number of Children: 6 Maximum at One Time