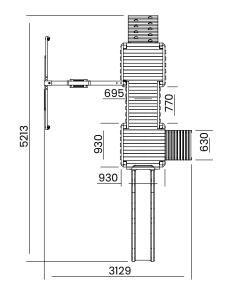

## Specification

- External Width: 3.129m (10' 3.25")
- External Depth: 5.213m (17' 1.25")
- Overall Height: 2.860m (9' 4.5")
- Platform Height from ground: 1200mm
- Tower Platform Width: 0.930m (3' 0.5")
- Tower Platform Depth: 0.930m (3' 0.5")
- Tower Platform Area (m2): 0.86m<sup>2</sup>
- Balcony/Bridge Platform Width: 0.695m (2' 3.25")
- Balcony/Bridge Platform Depth: 0.770m (2' 6.25")
- Balcony/Bridge Platform Area (m2): 0.54m<sup>2</sup>
- Platform Thickness: 19mm
- Platform Framing: 45mm
- Balustrade Height: 0.631m (2' 0.75")
- Balustrade Timber Thickness: 45mm
- Timber: Pressure Treated Spruce
- Number of Children: 6 Maximum at One Time