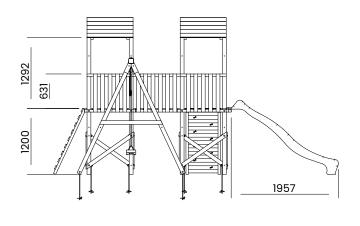

## Specification

- External Width: 3.868m (12' 8.25")
- External Depth: 5.200m (17' 0.75")
- Overall Height: 2.860m (9' 4.5")
- Platform Height from ground: 1200mm
- Tower Platform Width: 0.930m (3' 0.5")
- Tower Platform Depth: 0.930m (3' 0.5")
- Tower Platform Area (m2): 0.86m<sup>2</sup>
- Balcony/Bridge Platform Width: 0.695m (2' 3.25")
- Balcony/Bridge Platform Depth: 0.770m (2' 6.25")
- Balcony/Bridge Platform Area (m2): 0.54m<sup>2</sup>
- Platform Thickness: 19mm
- Platform Framing: 45mm
- Balustrade Height: 0.631m (2' 0.75")
- Balustrade Timber Thickness: 45mm
- Timber: Pressure Treated Spruce
- Number of Children: 7 Maximum at One Time