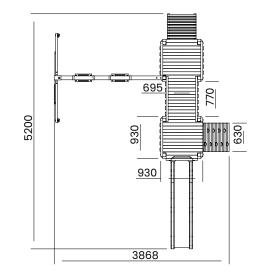

## Specification

- External Width: 3.868m (12' 8.25")
- External Depth: 5.200m (17' 0.75")
- Overall Height: 2.860m (9' 4.5")
- Platform Height from ground: 1200mm
- Tower Platform Width: 0.930m (3' 0.5")
- Tower Platform Depth: 0.930m (3' 0.5")
- Tower Platform Area (m2): 0.86m<sup>2</sup>
- Balcony/Bridge Platform Width: 0.695m (2' 3.25")
- Balcony/Bridge Platform Depth: 0.770m (2' 6.25")
- Balcony/Bridge Platform Area (m2): 0.54m<sup>2</sup>
- Platform Thickness: 19mm
- Platform Framing: 45mm
- Balustrade Height: 0.631m (2' 0.75")
- Balustrade Timber Thickness: 45mm
- Timber: Pressure Treated Spruce
- Number of Children: 7 Maximum at One Time