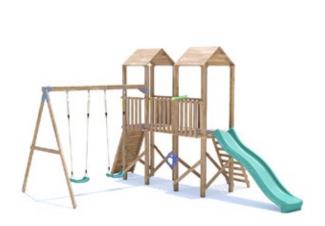

## **MegaFort Climbing Frame**









## Specification

- External Width: 3.868m (12' 8.25")
- External Depth: 5.200m (17' 0.75")
- Overall Height: 2.860m (9' 4.5")
- Platform Height from ground: 1200mm
- Tower Platform Width: 0.930m (3' 0.5")
- Tower Platform Depth: 0.930m (3' 0.5")
- Tower Platform Area (m2): 0.86m<sup>2</sup>
- Balcony/Bridge Platform Width: 0.695m (2' 3.25")
- Balcony/Bridge Platform Depth: 0.770m (2' 6.25")
- Balcony/Bridge Platform Area (m2): 0.54m<sup>2</sup>
- Platform Thickness: 19mm
- Platform Framing: 45mm
- Balustrade Height: 0.631m (2' 0.75")
- Balustrade Timber Thickness: 45mm
- Timber: Pressure Treated Spruce
- Number of Children: 7 Maximum at One Time

- Number of Children on Platform: 2 Maximum at One
  Time
- Weight of Children: 50kg
- Maximum Combined User Weight: 350kg
- Suitable Age