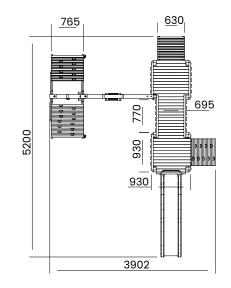

## Specification

- External Width: 3.902m (12' 9.5")
- External Depth: 5.200m (17' 0.75")
- Overall Height: 2.860m (9' 4.5")
- Platform Height from ground: 1200mm
- Tower Platform Width: 0.930m (3' 0.5")
- Tower Platform Depth: 0.930m (3' 0.5")
- Tower Platform Area (m2): 0.86m<sup>2</sup>
- Balcony/Bridge Platform Width: 0.695m (2' 3.25")
- Balcony/Bridge Platform Depth: 0.770m (2' 6.25")
- Balcony/Bridge Platform Area (m2): 0.54m<sup>2</sup>
- Platform Thickness: 19mm
- Platform Framing: 45mm
- Balustrade Height: 0.631m (2' 0.75")
- Balustrade Timber Thickness: 45mm
- Timber: Pressure Treated Spruce
- Number of Children: 7 Maximum at One Time