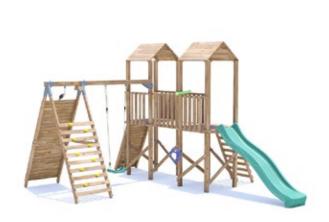

## **MegaFort Climbing Frame**

## Specification

- External Width: 3.902m (12' 9.5")
- External Depth: 5.200m (17' 0.75")
- Overall Height: 2.860m (9' 4.5")
- Platform Height from ground: 1200mm
- Tower Platform Width: 0.930m (3' 0.5")
- Tower Platform Depth: 0.930m (3' 0.5")
- Tower Platform Area (m2): 0.86m<sup>2</sup>
- Balcony/Bridge Platform Width: 0.695m (2' 3.25")
- Balcony/Bridge Platform Depth: 0.770m (2' 6.25")
- Balcony/Bridge Platform Area (m2): 0.54m<sup>2</sup>
- Platform Thickness: 19mm
- Platform Framing: 45mm
- Balustrade Height: 0.631m (2' 0.75")
- Balustrade Timber Thickness: 45mm
- Timber: Pressure Treated Spruce
- Number of Children: 7 Maximum at One Time

- Number of Children on Platform: 2 Maximum at One
  Time
- Weight of Children: 50kg
- Maximum Combined User Weight: 350kg
- Suitable Age Range: 3 14 Years Old
- Independently Tested Safety Standard: EN71
- Safety Ground Anchors: 6 Included
- Wrap Around Safety Swing Hooks: 2 Included
- Slide Construction: Single Piece Durable Plastic
- Climbing Wall: Included with Professional Quality
   Climbing Stones