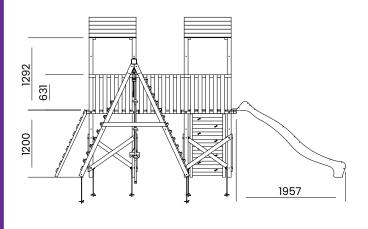

## Specification

- External Width: 3.902m (12' 9.5")
- External Depth: 5.200m (17' 0.75")
- Overall Height: 2.860m (9' 4.5")
- Platform Height from ground: 1200mm
- Tower Platform Width: 0.930m (3' 0.5")
- Tower Platform Depth: 0.930m (3' 0.5")
- Tower Platform Area (m2): 0.86m<sup>2</sup>
- Balcony/Bridge Platform Width: 0.695m (2' 3.25")
- Balcony/Bridge Platform Depth: 0.770m (2' 6.25")
- Balcony/Bridge Platform Area (m2): 0.54m<sup>2</sup>
- Platform Thickness: 19mm
- Platform Framing: 45mm
- Balustrade Height: 0.631m (2' 0.75")
- Balustrade Timber Thickness: 45mm
- Timber: Pressure Treated Spruce
- Number of Children: 7 Maximum at One Time