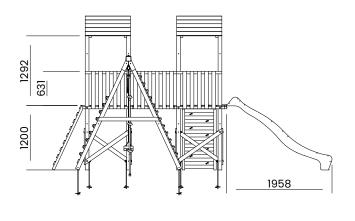

## Specification

- External Width: 4.627m (15' 2.25")
- External Depth: 5.200m (17' 0.75")
- Overall Height: 2.860m (9' 4.5")
- Platform Height from ground: 1200mm
- Tower Platform Width: 0.930m (3' 0.5")
- Tower Platform Depth: 0.930m (3' 0.5")
- Tower Platform Area (m2): 0.86m<sup>2</sup>
- Balcony/Bridge Platform Width: 0.695m (2' 3.25")
- Balcony/Bridge Platform Depth: 0.770m (2' 6.25")
- Balcony/Bridge Platform Area (m2): 0.54m<sup>2</sup>
- Platform Thickness: 19mm
- Platform Framing: 45mm
- Balustrade Height: 0.631m (2' 0.75")
- Balustrade Timber Thickness: 45mm
- Timber: Pressure Treated Spruce
- Number of Children: 8 Maximum at One Time