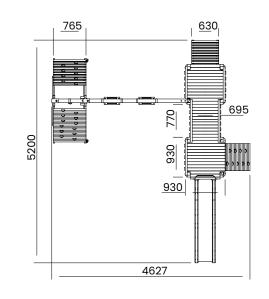

## Specification

- External Width: 4.627m (15' 2.25")
- External Depth: 5.200m (17' 0.75")
- Overall Height: 2.860m (9' 4.5")
- Platform Height from ground: 1200mm
- Tower Platform Width: 0.930m (3' 0.5")
- Tower Platform Depth: 0.930m (3' 0.5")
- Tower Platform Area (m2): 0.86m<sup>2</sup>
- Balcony/Bridge Platform Width: 0.695m (2' 3.25")
- Balcony/Bridge Platform Depth: 0.770m (2' 6.25")
- Balcony/Bridge Platform Area (m2): 0.54m<sup>2</sup>
- Platform Thickness: 19mm
- Platform Framing: 45mm
- Balustrade Height: 0.631m (2' 0.75")
- Balustrade Timber Thickness: 45mm
- Timber: Pressure Treated Spruce
- Number of Children: 8 Maximum at One Time