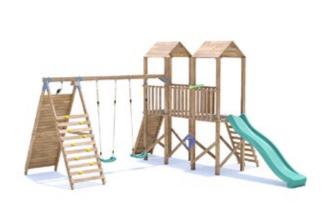

## **MegaFort Climbing Frame**

## Specification

- External Width: 4.627m (15' 2.25")
- External Depth: 5.200m (17' 0.75")
- Overall Height: 2.860m (9' 4.5")
- Platform Height from ground: 1200mm
- Tower Platform Width: 0.930m (3' 0.5")
- Tower Platform Depth: 0.930m (3' 0.5")
- Tower Platform Area (m2): 0.86m<sup>2</sup>
- Balcony/Bridge Platform Width: 0.695m (2' 3.25")
- Balcony/Bridge Platform Depth: 0.770m (2' 6.25")
- Balcony/Bridge Platform Area (m2): 0.54m<sup>2</sup>
- Platform Thickness: 19mm
- Platform Framing: 45mm
- Balustrade Height: 0.631m (2' 0.75")
- Balustrade Timber Thickness: 45mm
- Timber: Pressure Treated Spruce
- Number of Children: 8 Maximum at One Time

- Number of Children on Platform: 2 Maximum at One
  Time
- Weight of Children: 50kg
- Maximum Combined User Weight: 400kg
- Suitable Age Range: 3 14 Years Old
- Independently Tested Safety Standard: EN71
- Safety Ground Anchors: 6 Included
- Wrap Around Safety Swing Hooks: 2 Included
- Slide Construction: Single Piece Durable Plastic
- Climbing Wall: Included with Professional Quality
   Climbing Stones