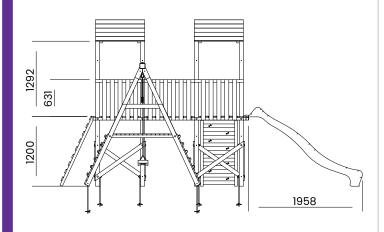

## **Specification**

- External Width: 3.839m (12' 7.25")
- External Depth: 5.200m (17' 0.75")
- Overall Height: 2.860m (9' 4.5")
- Platform Height from ground: 1200mm
- Tower Platform Width: 0.930m (3' 0.5")
- Tower Platform Depth: 0.930m (3' 0.5")
- Tower Platform Area (m2): 0.86m²
- Balcony/Bridge Platform Width: 0.695m (2' 3.25")
- Balcony/Bridge Platform Depth: 0.770m (2' 6.25")
- Balcony/Bridge Platform Area (m2): 0.54m²
- Platform Thickness: 19mm
- Platform Framing: 45mm
- Balustrade Height: 0.631m (2' 0.75")
- Balustrade Timber Thickness: 45mm
- Timber: Pressure Treated Spruce
- Number of Children: 7 Maximum at One Time