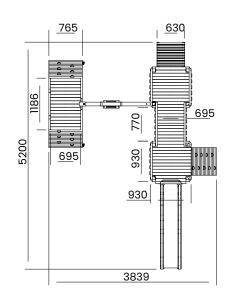

## **Specification**

- External Width: 3.839m (12' 7.25")
- External Depth: 5.200m (17' 0.75")
- Overall Height: 2.860m (9' 4.5")
- Platform Height from ground: 1200mm
- Tower Platform Width: 0.930m (3' 0.5")
- Tower Platform Depth: 0.930m (3' 0.5")
- Tower Platform Area (m2): 0.86m²
- Balcony/Bridge Platform Width: 0.695m (2' 3.25")
- Balcony/Bridge Platform Depth: 0.770m (2' 6.25")
- Balcony/Bridge Platform Area (m2): 0.54m²
- Platform Thickness: 19mm
- Platform Framing: 45mm
- Balustrade Height: 0.631m (2' 0.75")
- Balustrade Timber Thickness: 45mm
- Timber: Pressure Treated Spruce
- Number of Children: 7 Maximum at One Time