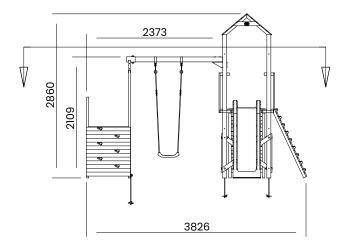

## **Specification**

- External Width: 3.839m (12' 7.25")
- External Depth: 5.200m (17' 0.75")
- Overall Height: 2.860m (9' 4.5")
- Platform Height from ground: 1200mm
- Tower Platform Width: 0.930m (3' 0.5")
- Tower Platform Depth: 0.930m (3' 0.5")
- Tower Platform Area (m2): 0.86m²
- Balcony/Bridge Platform Width: 0.695m (2' 3.25")
- Balcony/Bridge Platform Depth: 0.770m (2' 6.25")
- Balcony/Bridge Platform Area (m2): 0.54m²
- Platform Thickness: 19mm
- Platform Framing: 45mm
- Balustrade Height: 0.631m (2' 0.75")
- Balustrade Timber Thickness: 45mm
- Timber: Pressure Treated Spruce
- Number of Children: 7 Maximum at One Time