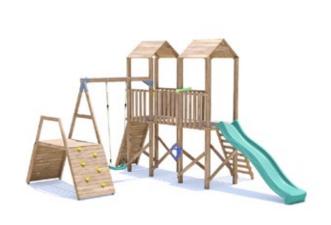

## **MegaFort Climbing Frame**

## **Specification**

- External Width: 3.839m (12' 7.25")
- External Depth: 5.200m (17' 0.75")
- Overall Height: 2.860m (9' 4.5")
- Platform Height from ground: 1200mm
- Tower Platform Width: 0.930m (3' 0.5")
- Tower Platform Depth: 0.930m (3' 0.5")
- Tower Platform Area (m2): 0.86m²
- Balcony/Bridge Platform Width: 0.695m (2' 3.25")
- Balcony/Bridge Platform Depth: 0.770m (2' 6.25")
- Balcony/Bridge Platform Area (m2): 0.54m²
- Platform Thickness: 19mm
- Platform Framing: 45mm
- Balustrade Height: 0.631m (2' 0.75")
- Balustrade Timber Thickness: 45mm
- Timber: Pressure Treated Spruce
- Number of Children: 7 Maximum at One Time

- Number of Children on Platform: 2 Maximum at One Time
- · Weight of Children: 50kg
- Maximum Combined User Weight: 350kg
- Suitable Age Range: 3 14 Years Old
- Independently Tested Safety Standard: EN71
- Safety Ground Anchors: 6 Included
- Wrap Around Safety Swing Hooks: 2 Included
- Slide Construction: Single Piece Durable Plastic
- Climbing Wall: Included with Professional Quality Climbing Stones