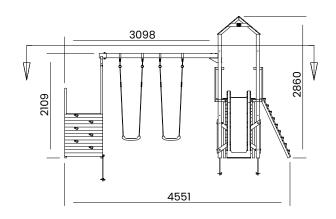

## **Specification**

- External Width: 4.564m (14' 11.75")
- External Depth: 5.200m (17' 0.75")
- Overall Height: 2.860m (9' 4.5")
- Platform Height from ground: 1200mm
- Tower Platform Width: 0.930m (3' 0.5")
- Tower Platform Depth: 0.930m (3' 0.5")
- Tower Platform Area (m2): 0.86m²
- Balcony/Bridge Platform Width: 0.695m (2' 3.25")
- Balcony/Bridge Platform Depth: 0.770m (2' 6.25")
- Balcony/Bridge Platform Area (m2): 0.54m²
- Platform Thickness: 19mm
- Platform Framing: 45mm
- Balustrade Height: 0.631m (2' 0.75")
- Balustrade Timber Thickness: 45mm
- Timber: Pressure Treated Spruce
- Number of Children: 8 Maximum at One Time

- Number of Children on Platform: 2 Maximum at One Time
- · Weight of Children: 50kg
- · Maximum Combined User Weight: 400kg
- Suitable Age Range: 3 14 Years Old
- Independently Tested Safety Standard: EN71
- Safety Ground Anchors: 6 Included
- Wrap Around Safety Swing Hooks: 2 Included
- Slide Construction: Single Piece Durable Plastic
- Climbing Wall: Included with Professional Quality **Climbing Stones**