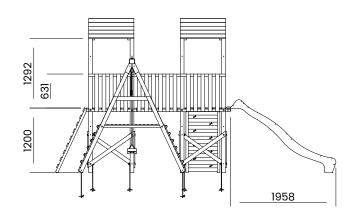

## **Specification**

- External Width: 4.564m (14' 11.75")
- External Depth: 5.200m (17' 0.75")
- Overall Height: 2.860m (9' 4.5")
- Platform Height from ground: 1200mm
- Tower Platform Width: 0.930m (3' 0.5")
- Tower Platform Depth: 0.930m (3' 0.5")
- Tower Platform Area (m2): 0.86m²
- Balcony/Bridge Platform Width: 0.695m (2' 3.25")
- Balcony/Bridge Platform Depth: 0.770m (2' 6.25")
- Balcony/Bridge Platform Area (m2): 0.54m²
- Platform Thickness: 19mm
- Platform Framing: 45mm
- Balustrade Height: 0.631m (2' 0.75")
- Balustrade Timber Thickness: 45mm
- Timber: Pressure Treated Spruce
- Number of Children: 8 Maximum at One Time

- Number of Children on Platform: 2 Maximum at One Time
- · Weight of Children: 50kg
- · Maximum Combined User Weight: 400kg
- Suitable Age Range: 3 14 Years Old
- Independently Tested Safety Standard: EN71
- Safety Ground Anchors: 6 Included
- Wrap Around Safety Swing Hooks: 2 Included
- Slide Construction: Single Piece Durable Plastic
- Climbing Wall: Included with Professional Quality **Climbing Stones**