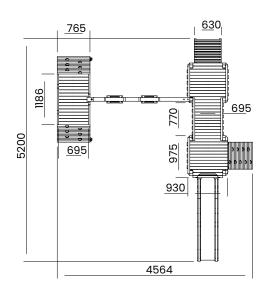

## **Specification**

- External Width: 4.564m (14' 11.75")
- External Depth: 5.200m (17' 0.75")
- Overall Height: 2.860m (9' 4.5")
- Platform Height from ground: 1200mm
- Tower Platform Width: 0.930m (3' 0.5")
- Tower Platform Depth: 0.930m (3' 0.5")
- Tower Platform Area (m2): 0.86m²
- Balcony/Bridge Platform Width: 0.695m (2' 3.25")
- Balcony/Bridge Platform Depth: 0.770m (2' 6.25")
- Balcony/Bridge Platform Area (m2): 0.54m²
- Platform Thickness: 19mm
- Platform Framing: 45mm
- Balustrade Height: 0.631m (2' 0.75")
- Balustrade Timber Thickness: 45mm
- Timber: Pressure Treated Spruce
- Number of Children: 8 Maximum at One Time

- Number of Children on Platform: 2 Maximum at One Time
- · Weight of Children: 50kg
- · Maximum Combined User Weight: 400kg
- Suitable Age Range: 3 14 Years Old
- Independently Tested Safety Standard: EN71
- Safety Ground Anchors: 6 Included
- Wrap Around Safety Swing Hooks: 2 Included
- Slide Construction: Single Piece Durable Plastic
- Climbing Wall: Included with Professional Quality **Climbing Stones**