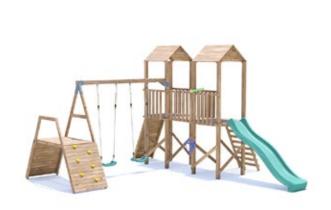

## **MegaFort Climbing Frame**











## **Specification**

- External Width: 4.564m (14' 11.75")
- External Depth: 5.200m (17' 0.75")
- Overall Height: 2.860m (9' 4.5")
- Platform Height from ground: 1200mm
- Tower Platform Width: 0.930m (3' 0.5")
- Tower Platform Depth: 0.930m (3' 0.5")
- Tower Platform Area (m2): 0.86m²
- Balcony/Bridge Platform Width: 0.695m (2' 3.25")
- Balcony/Bridge Platform Depth: 0.770m (2' 6.25")
- Balcony/Bridge Platform Area (m2): 0.54m²
- Platform Thickness: 19mm
- Platform Framing: 45mm
- Balustrade Height: 0.631m (2' 0.75")
- Balustrade Timber Thickness: 45mm
- Timber: Pressure Treated Spruce
- Number of Children: 8 Maximum at One Time

- Number of Children on Platform: 2 Maximum at One Time
- · Weight of Children: 50kg
- · Maximum Combined User Weight: 400kg
- Suitable Age Range: 3 14 Y