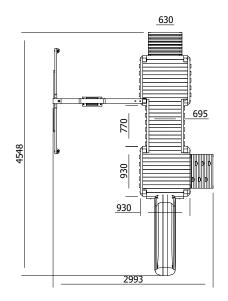

## **Specification**

- External Width: 2.993m (9' 9.75")
- External Depth: 4.548m (14' 11")
- Overall Height: 2.860m (9' 4.5")
- Platform Height from ground: 900mm
- Tower Platform Width: 0.930m (3' 0.5")
- Tower Platform Depth: 0.930m (3' 0.5")
- Tower Platform Area (m2): 0.86m²
- Balcony/Bridge Platform Width: 0.695m (2' 3.25")
- Balcony/Bridge Platform Depth: 0.770m (2' 6.25")
- Balcony/Bridge Platform Area (m2): 0.54m²
- Platform Thickness: 19mm
- Platform Framing: 45mm
- Balustrade Height: 0.631m (2' 0.75")
- Balustrade Timber Thickness: 45mm
- Timber: Pressure Treated Spruce
- Number of Children: 6 Maximum at One Time