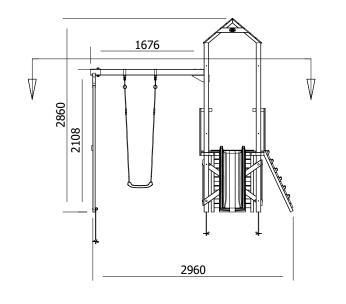

## **Specification**

- External Width: 2.993m (9' 9.75")
- External Depth: 4.548m (14' 11")
- Overall Height: 2.860m (9' 4.5")
- Platform Height from ground: 900mm
- Tower Platform Width: 0.930m (3' 0.5")
- Tower Platform Depth: 0.930m (3' 0.5")
- Tower Platform Area (m2): 0.86m²
- Balcony/Bridge Platform Width: 0.695m (2' 3.25")
- Balcony/Bridge Platform Depth: 0.770m (2' 6.25")
- Balcony/Bridge Platform Area (m2): 0.54m²
- Platform Thickness: 19mm
- Platform Framing: 45mm
- Balustrade Height: 0.631m (2' 0.75")
- Balustrade Timber Thickness: 45mm
- Timber: Pressure Treated Spruce
- Number of Children: 6 Maximum at One Time