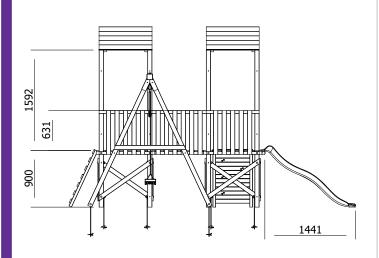

## **Specification**

- External Width: 2.993m (9' 9.75")
- External Depth: 4.548m (14' 11")
- Overall Height: 2.860m (9' 4.5")
- Platform Height from ground: 900mm
- Tower Platform Width: 0.930m (3' 0.5")
- Tower Platform Depth: 0.930m (3' 0.5")
- Tower Platform Area (m2): 0.86m²
- Balcony/Bridge Platform Width: 0.695m (2' 3.25")
- Balcony/Bridge Platform Depth: 0.770m (2' 6.25")
- Balcony/Bridge Platform Area (m2): 0.54m²
- Platform Thickness: 19mm
- Platform Framing: 45mm
- Balustrade Height: 0.631m (2' 0.75")
- Balustrade Timber Thickness: 45mm
- Timber: Pressure Treated Spruce
- Number of Children: 6 Maximum at One Time