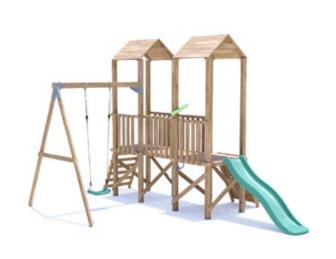

## **MegaFort Climbing Frame**











## **Specification**

- External Width: 2.993m (9' 9.75")
- External Depth: 4.548m (14' 11")
- Overall Height: 2.860m (9' 4.5")
- Platform Height from ground: 900mm
- Tower Platform Width: 0.930m (3' 0.5")
- Tower Platform Depth: 0.930m (3' 0.5")
- Tower Platform Area (m2): 0.86m²
- Balcony/Bridge Platform Width: 0.695m (2' 3.25")
- Balcony/Bridge Platform Depth: 0.770m (2' 6.25")
- Balcony/Bridge Platform Area (m2): 0.54m²
- Platform Thickness: 19mm
- Platform Framing: 45mm
- Balustrade Height: 0.631m (2' 0.75")
- Balustrade Timber Thickness: 45mm
- Timber: Pressure Treated Spruce
- Number of Children: 6 Maximum at One Time

- Number of Children on Platform: 2 Maximum at One Time
- · Weight of Children: 50kg
- Maximum Combined User Weight: 300kg
- Suitable Age Range: 3 14 Years Ol