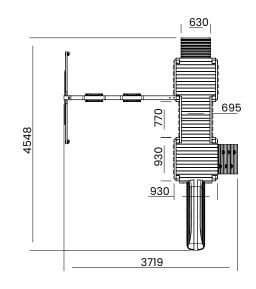

## Specification

- External Width: 3.719m (12' 2.5")
- External Depth: 4.548m (14' 11")
- Overall Height: 2.860m (9' 4.5")
- Platform Height from ground: 900mm
- Tower Platform Width: 0.930m (3' 0.5")
- Tower Platform Depth: 0.930m (3' 0.5")
- Tower Platform Area (m2): 0.86m<sup>2</sup>
- Balcony/Bridge Platform Width: 0.695m (2' 3.25")
- Balcony/Bridge Platform Depth: 0.770m (2' 6.25")
- Balcony/Bridge Platform Area (m2): 0.54m<sup>2</sup>
- Platform Thickness: 19mm
- Platform Framing: 45mm
- Balustrade Height: 0.631m (2' 0.75")
- Balustrade Timber Thickness: 45mm
- Timber: Pressure Treated Spruce
- Number of Children: 7 Maximum at One Time