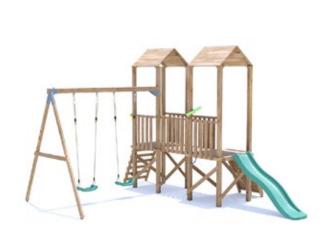

## **MegaFort Climbing Frame**









## Specification

- External Width: 3.719m (12' 2.5")
- External Depth: 4.548m (14' 11")
- Overall Height: 2.860m (9' 4.5")
- Platform Height from ground: 900mm
- Tower Platform Width: 0.930m (3' 0.5")
- Tower Platform Depth: 0.930m (3' 0.5")
- Tower Platform Area (m2): 0.86m<sup>2</sup>
- Balcony/Bridge Platform Width: 0.695m (2' 3.25")
- Balcony/Bridge Platform Depth: 0.770m (2' 6.25")
- Balcony/Bridge Platform Area (m2): 0.54m<sup>2</sup>
- Platform Thickness: 19mm
- Platform Framing: 45mm
- Balustrade Height: 0.631m (2' 0.75")
- Balustrade Timber Thickness: 45mm
- Timber: Pressure Treated Spruce
- Number of Children: 7 Maximum at One Time

- Number of Children on Platform: 2 Maximum at One
  Time
- Weight of Children: 50kg
- Maximum Combined User Weight: 350kg
- Suitable Age Rang