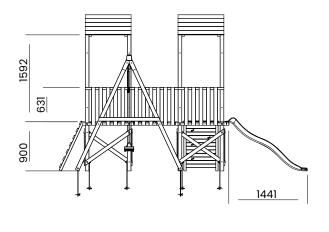

## Specification

- External Width: 3.719m (12' 2.5")
- External Depth: 4.548m (14' 11")
- Overall Height: 2.860m (9' 4.5")
- Platform Height from ground: 900mm
- Tower Platform Width: 0.930m (3' 0.5")
- Tower Platform Depth: 0.930m (3' 0.5")
- Tower Platform Area (m2): 0.86m<sup>2</sup>
- Balcony/Bridge Platform Width: 0.695m (2' 3.25")
- Balcony/Bridge Platform Depth: 0.770m (2' 6.25")
- Balcony/Bridge Platform Area (m2): 0.54m<sup>2</sup>
- Platform Thickness: 19mm
- Platform Framing: 45mm
- Balustrade Height: 0.631m (2' 0.75")
- Balustrade Timber Thickness: 45mm
- Timber: Pressure Treated Spruce
- Number of Children: 7 Maximum at One Time