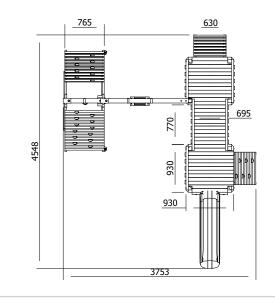

## Specification

- External Width: 3.753m (12' 3.75")
- External Depth: 4.548m (14' 11")
- Overall Height: 2.860m (9' 4.5")
- Platform Height from ground: 900mm
- Tower Platform Width: 0.930m (3' 0.5")
- Tower Platform Depth: 0.930m (3' 0.5")
- Tower Platform Area (m2): 0.86m<sup>2</sup>
- Balcony/Bridge Platform Width: 0.695m (2' 3.25")
- Balcony/Bridge Platform Depth: 0.770m (2' 6.25")
- Balcony/Bridge Platform Area (m2): 0.54m<sup>2</sup>
- Platform Thickness: 19mm
- Platform Framing: 45mm
- Balustrade Height: 0.631m (2' 0.75")
- Balustrade Timber Thickness: 45mm
- Timber: Pressure Treated Spruce
- Number of Children: 7 Maximum at One Time