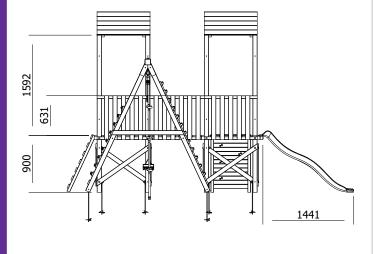

## Specification

- External Width: 3.753m (12' 3.75")
- External Depth: 4.548m (14' 11")
- Overall Height: 2.860m (9' 4.5")
- Platform Height from ground: 900mm
- Tower Platform Width: 0.930m (3' 0.5")
- Tower Platform Depth: 0.930m (3' 0.5")
- Tower Platform Area (m2): 0.86m<sup>2</sup>
- Balcony/Bridge Platform Width: 0.695m (2' 3.25")
- Balcony/Bridge Platform Depth: 0.770m (2' 6.25")
- Balcony/Bridge Platform Area (m2): 0.54m<sup>2</sup>
- Platform Thickness: 19mm
- Platform Framing: 45mm
- Balustrade Height: 0.631m (2' 0.75")
- Balustrade Timber Thickness: 45mm
- Timber: Pressure Treated Spruce
- Number of Children: 7 Maximum at One Time