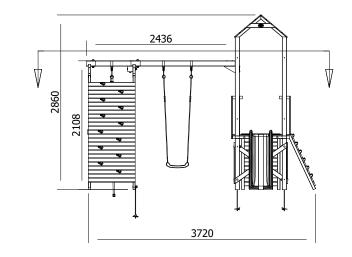

## Specification

- External Width: 3.753m (12' 3.75")
- External Depth: 4.548m (14' 11")
- Overall Height: 2.860m (9' 4.5")
- Platform Height from ground: 900mm
- Tower Platform Width: 0.930m (3' 0.5")
- Tower Platform Depth: 0.930m (3' 0.5")
- Tower Platform Area (m2): 0.86m<sup>2</sup>
- Balcony/Bridge Platform Width: 0.695m (2' 3.25")
- Balcony/Bridge Platform Depth: 0.770m (2' 6.25")
- Balcony/Bridge Platform Area (m2): 0.54m<sup>2</sup>
- Platform Thickness: 19mm
- Platform Framing: 45mm
- Balustrade Height: 0.631m (2' 0.75")
- Balustrade Timber Thickness: 45mm
- Timber: Pressure Treated Spruce
- Number of Children: 7 Maximum at One Time