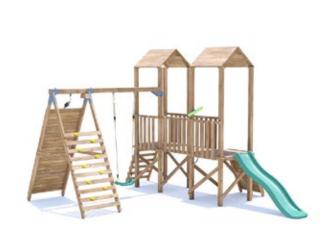

## **MegaFort Climbing Frame**

## Specification

- External Width: 3.753m (12' 3.75")
- External Depth: 4.548m (14' 11")
- Overall Height: 2.860m (9' 4.5")
- Platform Height from ground: 900mm
- Tower Platform Width: 0.930m (3' 0.5")
- Tower Platform Depth: 0.930m (3' 0.5")
- Tower Platform Area (m2): 0.86m<sup>2</sup>
- Balcony/Bridge Platform Width: 0.695m (2' 3.25")
- Balcony/Bridge Platform Depth: 0.770m (2' 6.25")
- Balcony/Bridge Platform Area (m2): 0.54m<sup>2</sup>
- Platform Thickness: 19mm
- Platform Framing: 45mm
- Balustrade Height: 0.631m (2' 0.75")
- Balustrade Timber Thickness: 45mm
- Timber: Pressure Treated Spruce
- Number of Children: 7 Maximum at One Time

- Number of Children on Platform: 2 Maximum at One
  Time
- Weight of Children: 50kg
- Maximum Combined User Weight: 350kg
- Suitable Age Range: 3 14 Years Old
- Independently Tested Safety Standard: EN71
- Safety Ground Anchors: 6 Included
- Wrap Around Safety Swing Hooks: 2 Included
- Slide Construction: Single Piece Durable Plastic
- Climbing Wall: Included with Professional Quality
   Climbing Stones