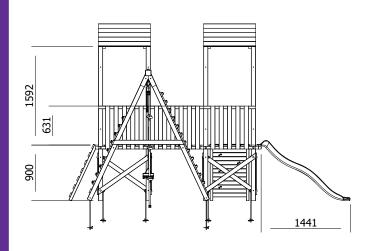

## **Specification**

- External Width: 4.478m (14' 8.25")
- External Depth: 4.548m (14' 11")
- Overall Height: 2.860m (9' 4.5")
- Platform Height from ground: 900mm
- Tower Platform Width: 0.930m (3' 0.5")
- Tower Platform Depth: 0.930m (3' 0.5")
- Tower Platform Area (m2): 0.86m²
- Balcony/Bridge Platform Width: 0.695m (2' 3.25")
- Balcony/Bridge Platform Depth: 0.770m (2' 6.25")
- Balcony/Bridge Platform Area (m2): 0.54m²
- Platform Thickness: 19mm
- Platform Framing: 45mm
- Balustrade Height: 0.631m (2' 0.75")
- Balustrade Timber Thickness: 45mm
- Timber: Pressure Treated Spruce
- Number of Children: 8 Maximum at One Time