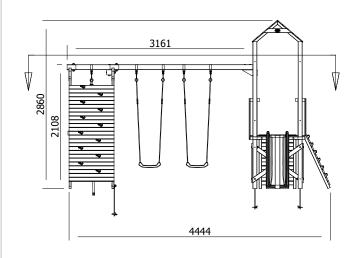

## **Specification**

- External Width: 4.478m (14' 8.25")
- External Depth: 4.548m (14' 11")
- Overall Height: 2.860m (9' 4.5")
- Platform Height from ground: 900mm
- Tower Platform Width: 0.930m (3' 0.5")
- Tower Platform Depth: 0.930m (3' 0.5")
- Tower Platform Area (m2): 0.86m²
- Balcony/Bridge Platform Width: 0.695m (2' 3.25")
- Balcony/Bridge Platform Depth: 0.770m (2' 6.25")
- Balcony/Bridge Platform Area (m2): 0.54m²
- Platform Thickness: 19mm
- Platform Framing: 45mm
- Balustrade Height: 0.631m (2' 0.75")
- Balustrade Timber Thickness: 45mm
- Timber: Pressure Treated Spruce
- Number of Children: 8 Maximum at One Time