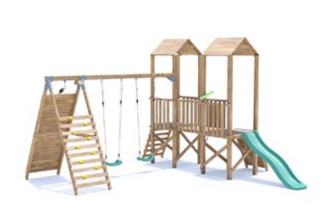

## **MegaFort Climbing Frame**











## **Specification**

- External Width: 4.478m (14' 8.25")
- External Depth: 4.548m (14' 11")
- Overall Height: 2.860m (9' 4.5")
- Platform Height from ground: 900mm
- Tower Platform Width: 0.930m (3' 0.5")
- Tower Platform Depth: 0.930m (3' 0.5")
- Tower Platform Area (m2): 0.86m²
- Balcony/Bridge Platform Width: 0.695m (2' 3.25")
- Balcony/Bridge Platform Depth: 0.770m (2' 6.25")
- Balcony/Bridge Platform Area (m2): 0.54m²
- Platform Thickness: 19mm
- Platform Framing: 45mm
- Balustrade Height: 0.631m (2' 0.75")
- Balustrade Timber Thickness: 45mm
- Timber: Pressure Treated Spruce
- Number of Children: 8 Maximum at One Time

- Number of Children on Platform: 2 Maximum at One Time
- · Weight of Children: 50kg
- Maximum Combined User Weight: 400kg
- Suitable Age Range: 3 14 Years O