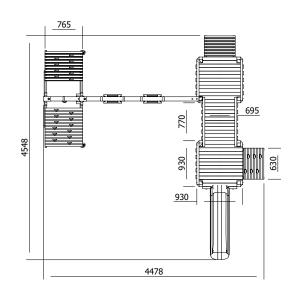

## **Specification**

- External Width: 4.478m (14' 8.25")
- External Depth: 4.548m (14' 11")
- Overall Height: 2.860m (9' 4.5")
- Platform Height from ground: 900mm
- Tower Platform Width: 0.930m (3' 0.5")
- Tower Platform Depth: 0.930m (3' 0.5")
- Tower Platform Area (m2): 0.86m²
- Balcony/Bridge Platform Width: 0.695m (2' 3.25")
- Balcony/Bridge Platform Depth: 0.770m (2' 6.25")
- Balcony/Bridge Platform Area (m2): 0.54m²
- Platform Thickness: 19mm
- Platform Framing: 45mm
- Balustrade Height: 0.631m (2' 0.75")
- Balustrade Timber Thickness: 45mm
- Timber: Pressure Treated Spruce
- Number of Children: 8 Maximum at One Time