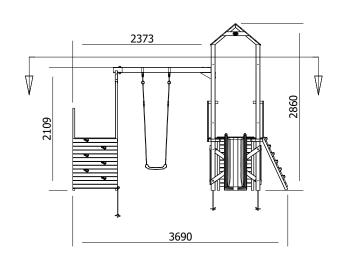

## **Specification**

- External Width: 3.690m (12' 1.25")
- External Depth: 4.548m (14' 11")
- Overall Height: 2.860m (9' 4.5")
- Platform Height from ground: 900mm
- Tower Platform Width: 0.930m (3' 0.5")
- Tower Platform Depth: 0.930m (3' 0.5")
- Tower Platform Area (m2): 0.86m²
- Balcony/Bridge Platform Width: 0.695m (2' 3.25")
- Balcony/Bridge Platform Depth: 0.770m (2' 6.25")
- Balcony/Bridge Platform Area (m2): 0.54m²
- Platform Thickness: 19mm
- Platform Framing: 45mm
- Balustrade Height: 0.631m (2' 0.75")
- Balustrade Timber Thickness: 45mm
- Timber: Pressure Treated Spruce
- Number of Children: 7 Maximum at One Time

- Number of Children on Platform: 2 Maximum at One Time
- · Weight of Children: 50kg
- Maximum Combined User Weight: 350kg
- Suitable Age Range: 3 14 Years Old
- Independently Tested Safety Standard: EN71
- Safety Ground Anchors: 6 Included
- Wrap Around Safety Swing Hooks: 2 Included
- Slide Construction: Single Piece Durable Plastic
- Climbing Wall: Included with Professional Quality Climbing Stones