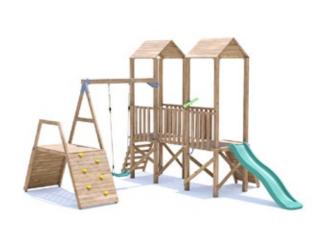

## **MegaFort Climbing Frame**

## **Specification**

- External Width: 3.690m (12' 1.25")
- External Depth: 4.548m (14' 11")
- Overall Height: 2.860m (9' 4.5")
- Platform Height from ground: 900mm
- Tower Platform Width: 0.930m (3' 0.5")
- Tower Platform Depth: 0.930m (3' 0.5")
- Tower Platform Area (m2): 0.86m²
- Balcony/Bridge Platform Width: 0.695m (2' 3.25")
- Balcony/Bridge Platform Depth: 0.770m (2' 6.25")
- Balcony/Bridge Platform Area (m2): 0.54m²
- Platform Thickness: 19mm
- Platform Framing: 45mm
- Balustrade Height: 0.631m (2' 0.75")
- Balustrade Timber Thickness: 45mm
- Timber: Pressure Treated Spruce
- Number of Children: 7 Maximum at One Time

- Number of Children on Platform: 2 Maximum at One Time
- · Weight of Children: 50kg
- Maximum Combined User Weight: 350kg
- Suitable Age Range: 3 14 Years Old
- Independently Tested Safety Standard: EN71
- Safety Ground Anchors: 6 Included
- Wrap Around Safety Swing Hooks: 2 Included
- Slide Construction: Single Piece Durable Plastic
- Climbing Wall: Included with Professional Quality Climbing Stones