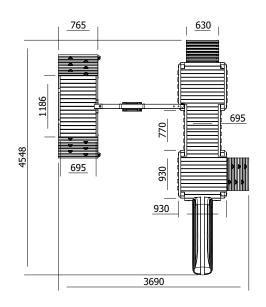

## **Specification**

- External Width: 3.690m (12' 1.25")
- External Depth: 4.548m (14' 11")
- Overall Height: 2.860m (9' 4.5")
- Platform Height from ground: 900mm
- Tower Platform Width: 0.930m (3' 0.5")
- Tower Platform Depth: 0.930m (3' 0.5")
- Tower Platform Area (m2): 0.86m²
- Balcony/Bridge Platform Width: 0.695m (2' 3.25")
- Balcony/Bridge Platform Depth: 0.770m (2' 6.25")
- Balcony/Bridge Platform Area (m2): 0.54m²
- Platform Thickness: 19mm
- Platform Framing: 45mm
- Balustrade Height: 0.631m (2' 0.75")
- Balustrade Timber Thickness: 45mm
- Timber: Pressure Treated Spruce
- Number of Children: 7 Maximum at One Time

- Number of Children on Platform: 2 Maximum at One Time
- · Weight of Children: 50kg
- Maximum Combined User Weight: 350kg
- Suitable Age Range: 3 14 Years Old
- Independently Tested Safety Standard: EN71
- Safety Ground Anchors: 6 Included
- Wrap Around Safety Swing Hooks: 2 Included
- Slide Construction: Single Piece Durable Plastic
- Climbing Wall: Included with Professional Quality Climbing Stones