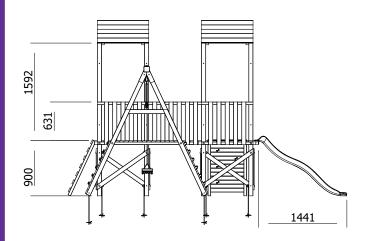

## **Specification**

- External Width: 3.690m (12' 1.25")
- External Depth: 4.548m (14' 11")
- Overall Height: 2.860m (9' 4.5")
- Platform Height from ground: 900mm
- Tower Platform Width: 0.930m (3' 0.5")
- Tower Platform Depth: 0.930m (3' 0.5")
- Tower Platform Area (m2): 0.86m²
- Balcony/Bridge Platform Width: 0.695m (2' 3.25")
- Balcony/Bridge Platform Depth: 0.770m (2' 6.25")
- Balcony/Bridge Platform Area (m2): 0.54m²
- Platform Thickness: 19mm
- Platform Framing: 45mm
- Balustrade Height: 0.631m (2' 0.75")
- Balustrade Timber Thickness: 45mm
- Timber: Pressure Treated Spruce
- Number of Children: 7 Maximum at One Time

- Number of Children on Platform: 2 Maximum at One Time
- · Weight of Children: 50kg
- Maximum Combined User Weight: 350kg
- Suitable Age Range: 3 14 Years Old
- Independently Tested Safety Standard: EN71
- Safety Ground Anchors: 6 Included
- Wrap Around Safety Swing Hooks: 2 Included
- Slide Construction: Single Piece Durable Plastic
- Climbing Wall: Included with Professional Quality Climbing Stones