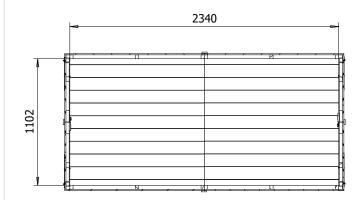

## Specification

- Please Note: All sizes quoted are nominal
- Overall External Dimensions: 1.271m x 2.530m (4' 2" x 8' 3.5")
- External Width: 1.217m (3' 12")
- External Depth: 2.453m (8' 0.5")
- Internal Width: 1.102m (3' 7.5")
- Internal Depth: 2.340m (7' 8.25")
- Internal Area (m2): 2.579m<sup>2</sup>
- Ridge Height: 2.093m (6' 10.5")
- Internal Eaves Height: 1.989m (6' 6.25")
- Roof Thickness: 12mm Tongue & Groove
- Roof Covering Options: Felt Included as Standard
- Roof Purlins: 35mm x 70mm
- Walls: 12mm Tongue & Groove
- Framing: 28mm x 34mm