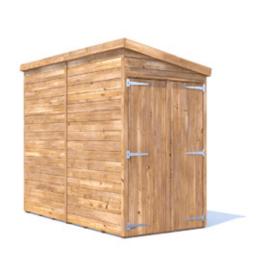

## **Overlord Modular Shed**

## Specification

- Please Note: All sizes quoted are nominal
- Overall External Dimensions: 1.271m x 2.530m (4' 2" x 8' 3.5")
- External Width: 1.217m (3' 12")
- External Depth: 2.453m (8' 0.5")
- Internal Width: 1.102m (3' 7.5")
- Internal Depth: 2.340m (7' 8.25")
- Internal Area (m2): 2.579m<sup>2</sup>
- Ridge Height: 2.093m (6' 10.5")
- Internal Eaves Height: 1.989m (6' 6.25")
- Roof Thickness: 12mm Tongue & Groove
- Roof Covering Options: Felt Included as Standard
- Roof Purlins: 35mm x 70mm
- Walls: 12mm Tongue & Groove
- Framing: 28mm x 34mm