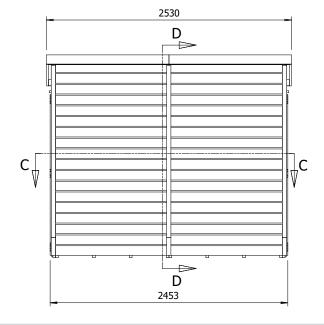

## Specification

- Please Note: All sizes quoted are nominal
- Overall External Dimensions: 1.271m x 2.530m (4' 2" x 8' 3.5")
- External Width: 1.217m (3' 12")
- External Depth: 2.453m (8' 0.5")
- Internal Width: 1.102m (3' 7.5")
- Internal Depth: 2.340m (7' 8.25")
- Internal Area (m2): 2.579m<sup>2</sup>
- Ridge Height: 2.093m (6' 10.5")
- Internal Eaves Height: 1.989m (6' 6.25")
- Roof Thickness: 12mm Tongue & Groove
- Roof Covering Options: Felt Included as Standard
- Roof Purlins: 35mm x 70mm
- Walls: 12mm Tongue & Groove
- Framing: 28mm x 34mm