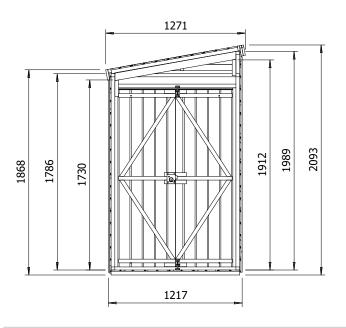

## Specification

- Please Note: All sizes quoted are nominal
- Overall External Dimensions: 1.271m x 2.530m (4' 2" x 8' 3.5")
- External Width: 1.217m (3' 12")
- External Depth: 2.453m (8' 0.5")
- Internal Width: 1.102m (3' 7.5")
- Internal Depth: 2.340m (7' 8.25")
- Internal Area (m2): 2.579m<sup>2</sup>
- Ridge Height: 2.093m (6' 10.5")
- Internal Eaves Height: 1.989m (6' 6.25")
- Roof Thickness: 12mm Tongue & Groove
- Roof Covering Options: Felt Included as Standard
- Roof Purlins: 35mm x 70mm
- Walls: 12mm Tongue & Groove
- Framing: 28mm x 34mm

- Floor Thickness: 12mm Tongue & Groove
- Windows: Without Window
- Glazing Material: 4mm Toughened Glass
- Shed Door Locking System: Lock and 2x Shoot Bolts
- Shed Door Style: Double Door
- Floor Bearers: Pressure Treated Bearers Included
- Please Note: All fixings needed for assembly are supplied