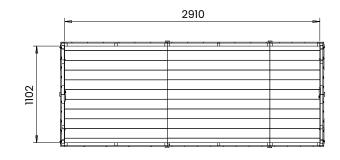

## Specification

- Please Note: All sizes quoted are nominal
- Overall External Dimensions: 1.271m x 3.100m (4' 2" x 10' 2")
- External Width: 1.217m (3' 12")
- External Depth: 3.023m (9' 11")
- Internal Width: 2.910m (9' 6.5")
- Internal Depth: 2.340m (7' 8.25")
- Internal Area (m2): 3.207m<sup>2</sup>
- Ridge Height: 2.093m (6' 10.5")
- Internal Eaves Height: 1.989m (6' 6.25")
- Roof Thickness: 12mm Tongue & Groove
- Roof Covering Options: Felt Included as Standard
- Roof Purlins: 35mm x 70mm
- Walls: 12mm Tongue & Groove
- Framing: 28mm x 34mm