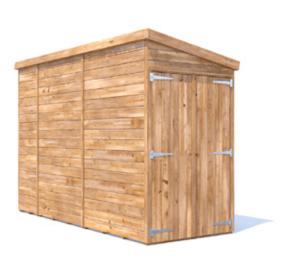

## **Overlord Modular Shed**

## Specification

- Please Note: All sizes quoted are nominal
- Overall External Dimensions: 1.271m x 3.100m (4' 2" x 10' 2")
- External Width: 1.217m (3' 12")
- External Depth: 3.023m (9' 11")
- Internal Width: 2.910m (9' 6.5")
- Internal Depth: 2.340m (7' 8.25")
- Internal Area (m2): 3.207m<sup>2</sup>
- Ridge Height: 2.093m (6' 10.5")
- Internal Eaves Height: 1.989m (6' 6.25")
- Roof Thickness: 12mm Tongue & Groove
- Roof Covering Options: Felt Included as Standard
- Roof Purlins: 35mm x 70mm
- Walls: 12mm Tongue & Groove
- Framing: 28mm x 34mm