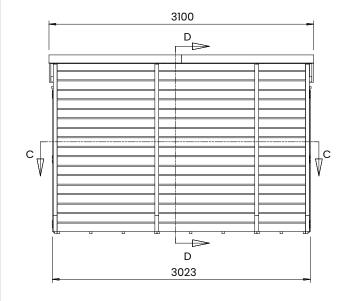

## Specification

- Please Note: All sizes quoted are nominal
- Overall External Dimensions: 1.271m x 3.100m (4' 2" x 10' 2")
- External Width: 1.217m (3' 12")
- External Depth: 3.023m (9' 11")
- Internal Width: 2.910m (9' 6.5")
- Internal Depth: 2.340m (7' 8.25")
- Internal Area (m2): 3.207m<sup>2</sup>
- Ridge Height: 2.093m (6' 10.5")
- Internal Eaves Height: 1.989m (6' 6.25")
- Roof Thickness: 12mm Tongue & Groove
- Roof Covering Options: Felt Included as Standard
- Roof Purlins: 35mm x 70mm
- Walls: 12mm Tongue & Groove
- Framing: 28mm x 34mm