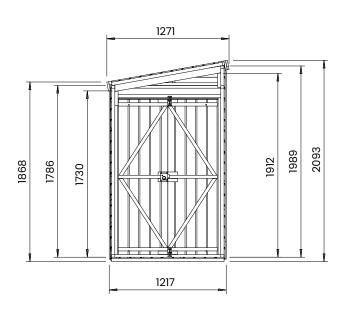

## Specification

- Please Note: All sizes quoted are nominal
- Overall External Dimensions: 1.271m x 3.100m (4' 2" x 10' 2")
- External Width: 1.217m (3' 12")
- External Depth: 3.023m (9' 11")
- Internal Width: 2.910m (9' 6.5")
- Internal Depth: 2.340m (7' 8.25")
- Internal Area (m2): 3.207m<sup>2</sup>
- Ridge Height: 2.093m (6' 10.5")
- Internal Eaves Height: 1.989m (6' 6.25")
- Roof Thickness: 12mm Tongue & Groove
- Roof Covering Options: Felt Included as Standard
- Roof Purlins: 35mm x 70mm
- Walls: 12mm Tongue & Groove
- Framing: 28mm x 34mm

- Floor Thickness: 12mm Tongue & Groove
- Windows: Without Window
- Glazing Material: 4mm Toughened Glass
- Shed Door Locking System: Lock and 2x Shoot Bolts
- Shed Door Style: Double Door
- Floor Bearers: Pressure Treated Bearers Included
- Please Note: All fixings needed for assembly are supplied