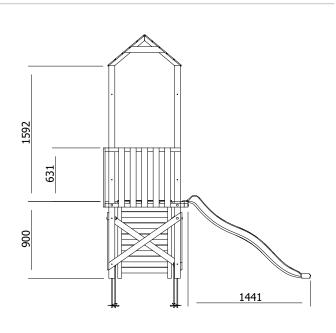

## SquirrelFort Climbing Frame LOW Platform

## Specification

- External Width: 1.517m (4' 11.75")
- External Depth: 2.435m (7' 11.75")
- Tower Platform Width: 0.93m (3' 0.5")
- Tower Platform Depth: 0.93m (3' 0.5")
- Tower Platform Area (m2): 0.86m2
- Balcony/Bridge Platform Width: 0.695m (2' 3")
- Balcony/Bridge Platform Depth: 0.770m (2' 6")
- Balcony/Bridge Platform Area (m2): 0.54m2
- Overall Height: 2.86m (9' 4.5")
- Platform Height from ground: 900m
- Number of Children: 2 Maximum at one time
- Number of Children on Platform: 2 Maximum at one time
- Weight of Children: 50kg Maximum
- Maximum Combined User Weight: 100kg

- Platform Thickness: 19mm
- Platform Framing: 45mm
- Balustrade Height: 0.631m (2' 1")
- Balustrade Timber Thickness: 45mm
- Approx. DIY Assembly Time: 1 Days. This is an approximate time only, based on 2 people. Assembly time may vary depending on season/weather conditions, foundation type, ability of those constructing, etc