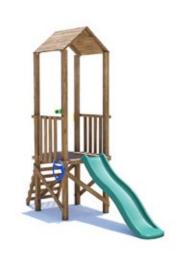

## SquirrelFort Climbing Frame LOW Platform

## Specification

- External Width: 1.517m (4' 11.75")
- External Depth: 2.435m (7' 11.75")
- Tower Platform Width: 0.93m (3' 0.5")
- Tower Platform Depth: 0.93m (3' 0.5")
- Tower Platform Area (m2): 0.86m2
- Balcony/Bridge Platform Width: 0.695m (2' 3")
- Balcony/Bridge Platform Depth: 0.770m (2' 6")
- Balcony/Bridge Platform Area (m2): 0.54m2
- Overall Height: 2.86m (9' 4.5")
- Platform Height from ground: 900m
- Number of Children: 2 Maximum at one time
- Number of Children on Platform: 2 Maximum at one time
- Weight of Children: 50kg Maximum
- Maximum Combined User Weight: 100kg

- Platform Thickness: 19mm
- Platform Framing: 45mm
- Balustrade Height: 0.631m (2' 1")
- Balustrade Timber Thickness: 45mm
- Approx. DIY Assembly Time: 1 Days. This is an approximate time only, based on 2 people. Assembly time may vary depending on season/weather conditions, foundation type, ability of those constructing, etc