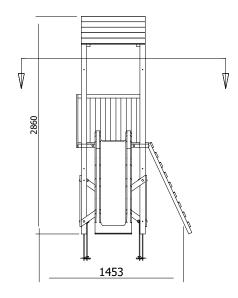

## Specification

- External Width: 1.517m (4' 11.75")
- External Depth: 2.951m (9' 8.25")
- Tower Platform Width: 0.93m (3' 0.5")
- Tower Platform Depth: 0.93m (3' 0.5")
- Tower Platform Area (m2): 0.86m2
- Balcony/Bridge Platform Width: 0.695m (2' 3")
- Balcony/Bridge Platform Depth: 0.770m (2' 6")
- Balcony/Bridge Platform Area (m2): 0.54m2
- Overall Height: 2.86m (9' 4.5")
- Platform Height from ground: 1.200m
- Number of Children: 2 Maximum at one time
- Number of Children on Platform: 2 Maximum at one time
- Weight of Children: 50kg Maximum
- Maximum Combined User Weight: 100kg

- Platform Thickness: 19mm
- Platform Framing: 45mm
- Balustrade Height: 0.631m (2' 1")
- Balustrade Timber Thickness: 45mm

• Approx. DIY Assembly Time: 1 Days. This is an approximate time only, based on 2 people. Assembly time may vary depending on season/weather conditions, foundation type, ability of those constructing, etc