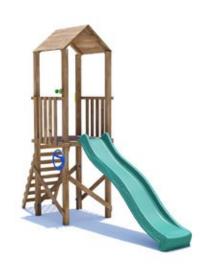

## SquirrelFort Climbing Frame HIGH Platform

## Specification

- External Width: 1.517m (4' 11.75")
- External Depth: 2.951m (9' 8.25")
- Tower Platform Width: 0.93m (3' 0.5")
- Tower Platform Depth: 0.93m (3' 0.5")
- Tower Platform Area (m2): 0.86m2
- Balcony/Bridge Platform Width: 0.695m (2' 3")
- Balcony/Bridge Platform Depth: 0.770m (2' 6")
- Balcony/Bridge Platform Area (m2): 0.54m2
- Overall Height: 2.86m (9' 4.5")
- Platform Height from ground: 1.200m
- Number of Children: 2 Maximum at one time
- Number of Children on Platform: 2 Maximum at one time
- Weight of Children: 50kg Maximum
- Maximum Combined User Weight: 100kg

- Platform Thickness: 19mm
- Platform Framing: 45mm
- Balustrade Height: 0.631m (2' 1")
- Balustrade Timber Thickness: 45mm

• Approx. DIY Assembly Time: 1 Days. This is an approximate time only, based on 2 people. Assembly time may vary depending on season/weather conditions, foundation type, ability of those constructing, etc