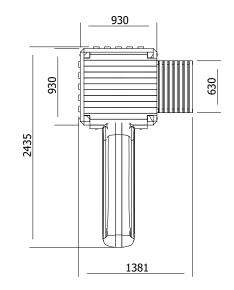

## SquirrelFort Climbing Frame LOW Platform

## Specification

- External Width: 1.517m (4' 11.75")
- External Depth: 2.435m (7' 11.75")
- Tower Platform Width: 0.93m (3' 0.5")
- Tower Platform Depth: 0.93m (3' 0.5")
- Tower Platform Area (m2): 0.86m2
- Balcony/Bridge Platform Width: 0.695m (2' 3")
- Balcony/Bridge Platform Depth: 0.770m (2' 6")
- Balcony/Bridge Platform Area (m2): 0.54m2
- Overall Height: 2.86m (9' 4.5")
- Platform Height from ground: 900m
- Number of Children: 2 Maximum at one time
- Number of Children on Platform: 2 Maximum at one time
- Weight of Children: 50kg Maximum
- Maximum Combined User Weight: 100kg

- Platform Thickness: 19mm
- Platform Framing: 45mm
- Balustrade Height: 0.631m (2' 1")
- Balustrade Timber Thickness: 45mm
- Approx. DIY Assembly Time: 1 Days. This is an approximate time only, based on 2 people. Assembly time may vary depending on season/weather conditions, foundation type, ability of those constructing, etc