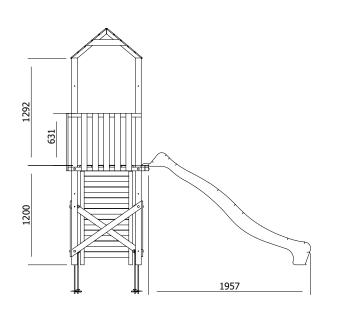

## Specification

- External Width: 1.517m (4' 11.75")
- External Depth: 2.951m (9' 8.25")
- Tower Platform Width: 0.93m (3' 0.5")
- Tower Platform Depth: 0.93m (3' 0.5")
- Tower Platform Area (m2): 0.86m2
- Balcony/Bridge Platform Width: 0.695m (2' 3")
- Balcony/Bridge Platform Depth: 0.770m (2' 6")
- Balcony/Bridge Platform Area (m2): 0.54m2
- Overall Height: 2.86m (9' 4.5")
- Platform Height from ground: 1.200m
- Number of Children: 2 Maximum at one time
- Number of Children on Platform: 2 Maximum at one time
- Weight of Children: 50kg Maximum
- Maximum Combined User Weight: 100kg

- Platform Thickness: 19mm
- Platform Framing: 45mm
- Balustrade Height: 0.631m (2' 1")
- Balustrade Timber Thickness: 45mm

• Approx. DIY Assembly Time: 1 Days. This is an approximate time only, based on 2 people. Assembly time may vary depending on season/weather conditions, foundation type, ability of those constructing, etc