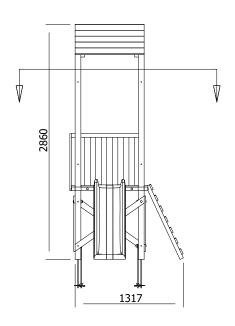

## SquirrelFort Climbing Frame HIGH Platform

## Specification

- External Width: 1.517m (4' 11.75")
- External Depth: 2.951m (9' 8.25")
- Tower Platform Width: 0.93m (3' 0.5")
- Tower Platform Depth: 0.93m (3' 0.5")
- Tower Platform Area (m2): 0.86m2
- Balcony/Bridge Platform Width: 0.695m (2' 3")
- Balcony/Bridge Platform Depth: 0.770m (2' 6")
- Balcony/Bridge Platform Area (m2): 0.54m2
- Overall Height: 2.86m (9' 4.5")
- Platform Height from ground: 1.200m
- Number of Children: 2 Maximum at one time
- Number of Children on Platform: 2 Maximum at one time
- Weight of Children: 50kg Maximum
- Maximum Combined User Weight: 100kg

- Platform Thickness: 19mm
- Platform Framing: 45mm
- Balustrade Height: 0.631m (2' 1")
- Balustrade Timber Thickness: 45mm

• Approx. DIY Assembly Time: 1 Days. This is an approximate time only, based on 2 people. Assembly time may vary depending on season/weather conditions, foundation type, ability of those constructing, etc