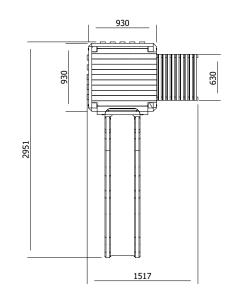

## Specification

- External Width: 1.517m (4' 11.75")
- External Depth: 2.951m (9' 8.25")
- Tower Platform Width: 0.93m (3' 0.5")
- Tower Platform Depth: 0.93m (3' 0.5")
- Tower Platform Area (m2): 0.86m2
- Balcony/Bridge Platform Width: 0.695m (2' 3")
- Balcony/Bridge Platform Depth: 0.770m (2' 6")
- Balcony/Bridge Platform Area (m2): 0.54m2
- Overall Height: 2.86m (9' 4.5")
- Platform Height from ground: 1.200m
- Number of Children: 2 Maximum at one time
- Number of Children on Platform: 2 Maximum at one time
- Weight of Children: 50kg Maximum
- Maximum Combined User Weight: 100kg

- Platform Thickness: 19mm
- Platform Framing: 45mm
- Balustrade Height: 0.631m (2' 1")
- Balustrade Timber Thickness: 45mm

• Approx. DIY Assembly Time: 1 Days. This is an approximate time only, based on 2 people. Assembly time may vary depending on season/weather conditions, foundation type, ability of those constructing, etc