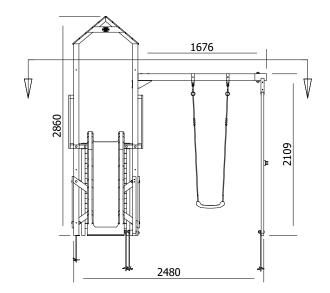

## Specification

- External Width: 2.580m (8' 5.5")
- External Depth: 3.839m (12' 7.25")
- Tower Platform Width: 0.93m (3' 0.5")
- Tower Platform Depth: 0.93m (3' 0.5")
- Tower Platform Area (m2): 0.86m2
- Overall Height: 2.86m (9' 4.5")
- Platform Height from ground: 1.200m
- Number of Children: 3 Maximum at one time
- Number of Children on Platform: 2 Maximum at one time
- Weight of Children: 50kg Maximum
- Maximum Combined User Weight: 150kg

- Platform Thickness: 19mm
- Platform Framing: 45mm
- Balustrade Height: 0.631m (2' 1")
- Balustrade Timber Thickness: 45mm
- Approx. DIY Assembly Time: 1 Days. This is an approximate time only, based on 2 people. Assembly time may vary depending on season/weather conditions, foundation type, ability of those constructing,
- etc