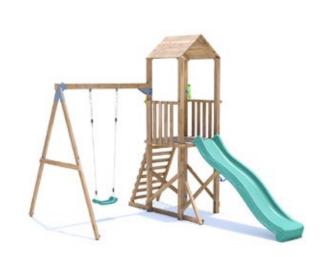

## SquirrelFort Climbing Frame HIGH Platform

## Specification

- External Width: 2.580m (8' 5.5")
- External Depth: 3.839m (12' 7.25")
- Tower Platform Width: 0.93m (3' 0.5")
- Tower Platform Depth: 0.93m (3' 0.5")
- Tower Platform Area (m2): 0.86m2
- Overall Height: 2.86m (9' 4.5")
- Platform Height from ground: 1.200m
- Number of Children: 3 Maximum at one time
- Number of Children on Platform: 2 Maximum at one time
- Weight of Children: 50kg Maximum
- Maximum Combined User Weight: 150kg

- Platform Thickness: 19mm
- Platform Framing: 45mm
- Balustrade Height: 0.631m (2' 1")
- Balustrade Timber Thickness: 45mm
- Approx. DIY Assembly Time: 1 Days. This is an approximate time only, based on 2 people. Assembly time may vary depending on season/weather conditions, foundation type, ability of those constructing,
- etc