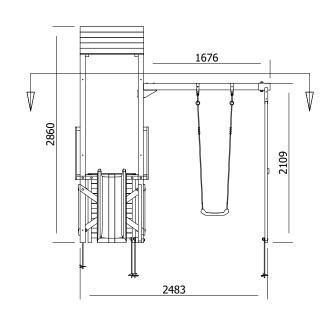

## SquirrelFort Climbing Frame HIGH Platform

## Specification

- External Width: 2.580m (8' 5.5")
- External Depth: 3.839m (12' 7.25")
- Tower Platform Width: 0.93m (3' 0.5")
- Tower Platform Depth: 0.93m (3' 0.5")
- Tower Platform Area (m2): 0.86m2
- Overall Height: 2.86m (9' 4.5")
- Platform Height from ground: 1.200m
- Number of Children: 3 Maximum at one time
- Number of Children on Platform: 2 Maximum at one time
- Weight of Children: 50kg Maximum
- Maximum Combined User Weight: 150kg

- Platform Thickness: 19mm
- Platform Framing: 45mm
- Balustrade Height: 0.631m (2' 1")
- Balustrade Timber Thickness: 45mm
- Approx. DIY Assembly Time: 1 Days. This is an approximate time only, based on 2 people. Assembly time may vary depending on season/weather conditions, foundation type, ability of those constructing,
- etc