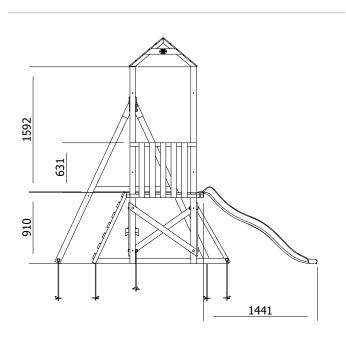

## SquirrelFort Climbing Frame LOW Platform

## Specification

- External Width: 2.580m (8' 5.5")
- External Depth: 3.323m (10' 10.75")
- Tower Platform Width: 0.93m (3' 0.5")
- Tower Platform Depth: 0.93m (3' 0.5")
- Tower Platform Area (m2): 0.86m2
- Overall Height: 2.86m (9' 4.5")
- Platform Height from ground: 900mm
- Number of Children: 3 Maximum at one time
- Number of Children on Platform: 2 Maximum at one time
- Weight of Children: 50kg Maximum
- Maximum Combined User Weight: 150kg

- Platform Thickness: 19mm
- Platform Framing: 45mm
- Balustrade Height: 0.631m (2' 1")
- Balustrade Timber Thickness: 45mm

• Approx. DIY Assembly Time: 1 Days. This is an approximate time only, based on 2 people. Assembly time may vary depending on season/weather conditions, foundation type, ability of those constructing, etc