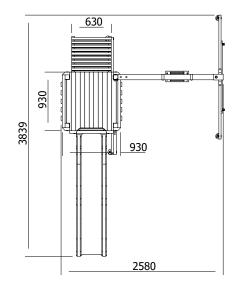

## Specification

- External Width: 2.580m (8' 5.5")
- External Depth: 3.839m (12' 7.25")
- Tower Platform Width: 0.93m (3' 0.5")
- Tower Platform Depth: 0.93m (3' 0.5")
- Tower Platform Area (m2): 0.86m2
- Overall Height: 2.86m (9' 4.5")
- Platform Height from ground: 1.200m
- Number of Children: 3 Maximum at one time
- Number of Children on Platform: 2 Maximum at one time
- Weight of Children: 50kg Maximum
- Maximum Combined User Weight: 150kg

- Platform Thickness: 19mm
- Platform Framing: 45mm
- Balustrade Height: 0.631m (2' 1")
- Balustrade Timber Thickness: 45mm
- Approx. DIY Assembly Time: 1 Days. This is an approximate time only, based on 2 people. Assembly time may vary depending on season/weather conditions, foundation type, ability of those constructing,
- etc