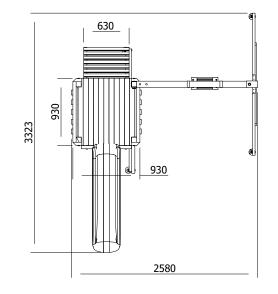

## SquirrelFort Climbing Frame LOW Platform

## Specification

- External Width: 2.580m (8' 5.5")
- External Depth: 3.323m (10' 10.75")
- Tower Platform Width: 0.93m (3' 0.5")
- Tower Platform Depth: 0.93m (3' 0.5")
- Tower Platform Area (m2): 0.86m2
- Overall Height: 2.86m (9' 4.5")
- Platform Height from ground: 900mm
- Number of Children: 3 Maximum at one time
- Number of Children on Platform: 2 Maximum at one time
- Weight of Children: 50kg Maximum
- Maximum Combined User Weight: 150kg

- Platform Thickness: 19mm
- Platform Framing: 45mm
- Balustrade Height: 0.631m (2' 1")
- Balustrade Timber Thickness: 45mm

• Approx. DIY Assembly Time: 1 Days. This is an approximate time only, based on 2 people. Assembly time may vary depending on season/weather conditions, foundation type, ability of those constructing, etc