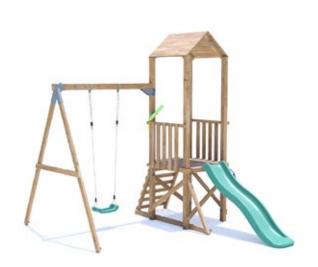

## SquirrelFort Climbing Frame HIGH Platform

## SquirrelFort Climbing Frame LOW Platform