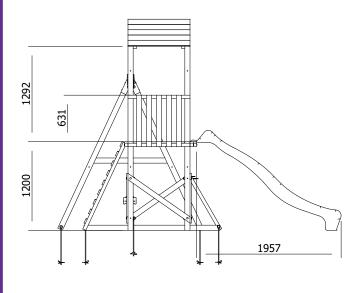

## Specification

- External Width: 2.580m (8' 5.5")
- External Depth: 3.839m (12' 7.25")
- Tower Platform Width: 0.93m (3' 0.5")
- Tower Platform Depth: 0.93m (3' 0.5")
- Tower Platform Area (m2): 0.86m2
- Overall Height: 2.86m (9' 4.5")
- Platform Height from ground: 1.200m
- Number of Children: 3 Maximum at one time
- Number of Children on Platform: 2 Maximum at one time
- Weight of Children: 50kg Maximum
- Maximum Combined User Weight: 150kg

- Platform Thickness: 19mm
- Platform Framing: 45mm
- Balustrade Height: 0.631m (2' 1")
- Balustrade Timber Thickness: 45mm
- Approx. DIY Assembly Time: 1 Days. This is an approximate time only, based on 2 people. Assembly time may vary depending on season/weather conditions, foundation type, ability of those constructing,
- etc