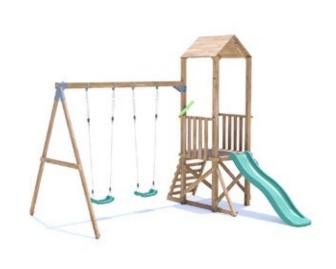

## SquirrelFort Climbing Frame HIGH Platform

## **Specification**

- External Width: 3.306m (10' 10.25")
- External Depth: 3.794m (12' 5.25")
- Tower Platform Width: 0.93m (3' 0.5")
- Tower Platform Depth: 0.93m (3' 0.5")
- Tower Platform Area (m2): 0.86m2
- Overall Height: 2.86m (9' 4.5")
- Platform Height from ground: 1.200m
- Number of Children: 4 Maximum at one time
- Number of Children on Platform: 2 Maximum at one time
- Weight of Children: 50kg Maximum
- Maximum Combined User Weight: 200kg

## SquirrelFort Climbing Frame LOW Platform

## Specification

- External Width: 3.306m (10' 10.25")
- External Depth: 3.323m (10' 10.75")
- Tower Platform Width: 0.93m (3' 0.5")
- Tower Platform Depth: 0.93m (3' 0.5")
- Tower Platform Area (m2): 0.86m2
- Overall Height: 2.86m (9' 4.5")
- Platform Height from ground: 900m
- Number of Children: 4 Maximum at one time
- Number of Children on Platform: 2 Maximum at one time
- Weight of Children: 50kg Maximum
- Maximum Combined User Weight: 200kg