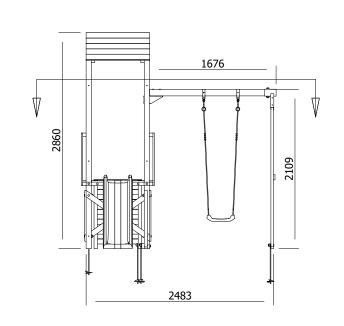

## SquirrelFort Climbing Frame HIGH Platform

## **Specification**

- External Width: 3.306m (10' 10.25")
- External Depth: 3.794m (12' 5.25")
- Tower Platform Width: 0.93m (3' 0.5")
- Tower Platform Depth: 0.93m (3' 0.5")
- Tower Platform Area (m2): 0.86m2
- Overall Height: 2.86m (9' 4.5")
- Platform Height from ground: 1.200m
- Number of Children: 4 Maximum at one time
- Number of Children on Platform: 2 Maximum at one time
- Weight of Children: 50kg Maximum
- Maximum Combined User Weight: 200kg

- Platform Thickness: 19mm
- Platform Framing: 45mm
- Balustrade Height: 0.631m (2'1")
- Balustrade Timber Thickness: 45mm
- Approx. DIY Assembly Time: 1 Days. This is an approximate time only, based on 2 people. Assembly time may vary depending on season/weather conditions, foundation type, ability of those constructing,