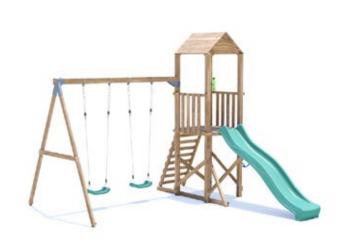

## SquirrelFort Climbing Frame HIGH Platform

## **Specification**

- External Width: 3.306m (10' 10.25")
- External Depth: 3.794m (12' 5.25")
- Tower Platform Width: 0.93m (3' 0.5")
- Tower Platform Depth: 0.93m (3' 0.5")
- Tower Platform Area (m2): 0.86m2
- Overall Height: 2.86m (9' 4.5")
- Platform Height from ground: 1.200m
- Number of Children: 4 Maximum at one time
- Number of Children on Platform: 2 Maximum at one time
- Weight of Children: 50kg Maximum
- Maximum Combined User Weight: 200kg