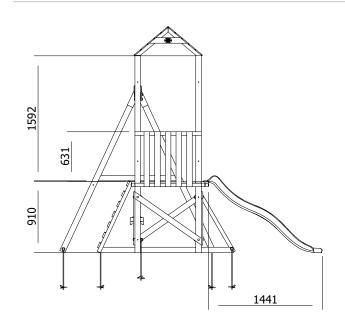

## SquirrelFort Climbing Frame HIGH Platform

## **Specification**

- External Width: 3.306m (10' 10.25")
- External Depth: 3.794m (12' 5.25")
- Tower Platform Width: 0.93m (3' 0.5")
- Tower Platform Depth: 0.93m (3' 0.5")
- Tower Platform Area (m2): 0.86m2
- Overall Height: 2.86m (9' 4.5")
- Platform Height from ground: 1.200m
- Number of Children: 4 Maximum at one time
- Number of Children on Platform: 2 Maximum at one time
- Weight of Children: 50kg Maximum
- Maximum Combined User Weight: 200kg

- Platform Thickness: 19mm
- Platform Framing: 45mm
- Balustrade Height: 0.631m (2'1")
- Balustrade Timber Thickness: 45mm
- Approx. DIY Assembly Time: 1 Days. This is an approximate time only, based on 2 people. Assembly time may vary depending on season/weather conditions, foundation type, ability of those constructing,