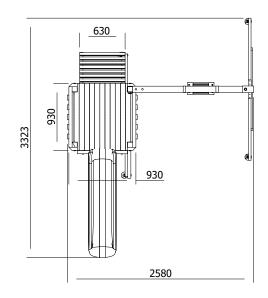

## SquirrelFort Climbing Frame LOW Platform

## Specification

- External Width: 3.306m (10' 10.25")
- External Depth: 3.323m (10' 10.75")
- Tower Platform Width: 0.93m (3' 0.5")
- Tower Platform Depth: 0.93m (3' 0.5")
- Tower Platform Area (m2): 0.86m2
- Overall Height: 2.86m (9' 4.5")
- Platform Height from ground: 900m
- Number of Children: 4 Maximum at one time
- Number of Children on Platform: 2 Maximum at one time
- Weight of Children: 50kg Maximum
- Maximum Combined User Weight: 200kg

- Platform Thickness: 19mm
- Platform Framing: 45mm
- Balustrade Height: 0.631m (2' 1")
- Balustrade Timber Thickness: 45mm
- Approx. DIY Assembly Time: 1 Days. This is an approximate time only, based on 2 people. Assembly time may vary depending on season/weather conditions, foundation type, ability of those constructing, etc