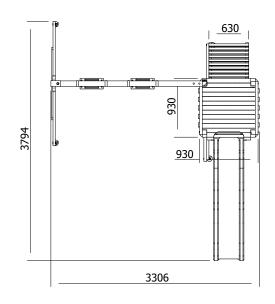

## **Specification**

- External Width: 3.306m (10' 10.25")
- External Depth: 3.794m (12' 5.25")
- Tower Platform Width: 0.93m (3' 0.5")
- Tower Platform Depth: 0.93m (3' 0.5")
- Tower Platform Area (m2): 0.86m2
- Overall Height: 2.86m (9' 4.5")
- Platform Height from ground: 1.200m
- Number of Children: 4 Maximum at one time
- Number of Children on Platform: 2 Maximum at one time
- Weight of Children: 50kg Maximum
- Maximum Combined User Weight: 200kg

- Platform Thickness: 19mm
- Platform Framing: 45mm
- Balustrade Height: 0.631m (2'1")
- Balustrade Timber Thickness: 45mm
- Approx. DIY Assembly Time: 1 Days. This is an approximate time only, based on 2 people. Assembly time may vary depending on season/weather conditions, foundation type, ability of those constructing,