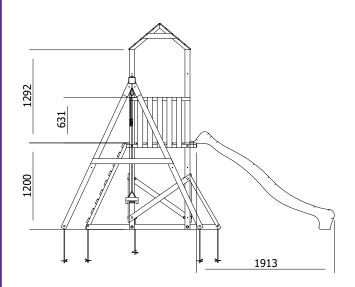

## **Specification**

- External Width: 3.306m (10' 10.25")
- External Depth: 3.794m (12' 5.25")
- Tower Platform Width: 0.93m (3' 0.5")
- Tower Platform Depth: 0.93m (3' 0.5")
- Tower Platform Area (m2): 0.86m2
- Overall Height: 2.86m (9' 4.5")
- Platform Height from ground: 1.200m
- Number of Children: 4 Maximum at one time
- Number of Children on Platform: 2 Maximum at one time
- Weight of Children: 50kg Maximum
- Maximum Combined User Weight: 200kg

- Platform Thickness: 19mm
- Platform Framing: 45mm
- Balustrade Height: 0.631m (2'1")
- Balustrade Timber Thickness: 45mm
- Approx. DIY Assembly Time: 1 Days. This is an approximate time only, based on 2 people. Assembly time may vary depending on season/weather conditions, foundation type, ability of those constructing,