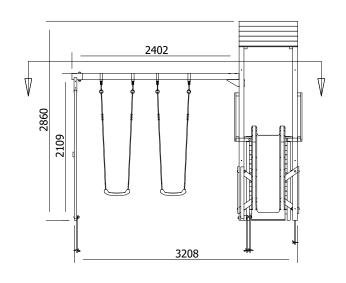

## **Specification**

- External Width: 3.306m (10' 10.25")
- External Depth: 3.794m (12' 5.25")
- Tower Platform Width: 0.93m (3' 0.5")
- Tower Platform Depth: 0.93m (3' 0.5")
- Tower Platform Area (m2): 0.86m2
- Overall Height: 2.86m (9' 4.5")
- Platform Height from ground: 1.200m
- Number of Children: 4 Maximum at one time
- Number of Children on Platform: 2 Maximum at one time
- Weight of Children: 50kg Maximum
- Maximum Combined User Weight: 200kg

- Platform Thickness: 19mm
- Platform Framing: 45mm
- Balustrade Height: 0.631m (2'1")
- Balustrade Timber Thickness: 45mm
- Approx. DIY Assembly Time: 1 Days. This is an approximate time only, based on 2 people. Assembly time may vary depending on season/weather conditions, foundation type, ability of those constructing,