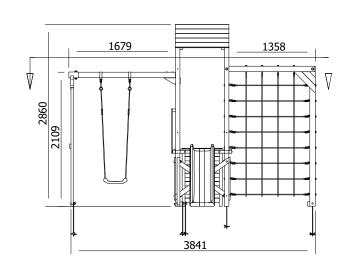

## SquirrelFort Climbing Frame HIGH Platform

## **Specification**

- External Width: 3.874m (12' 8.5")
- External Depth: 3.830m (12' 6.75")
- Tower Platform Width: 0.93m (3' 0.5")
- Tower Platform Depth: 0.93m (3' 0.5")
- Tower Platform Area (m2): 0.86m2
- Balcony/Bridge Platform Width: 0.695m (2'3")
- Balcony/Bridge Platform Depth: 0.770m (2' 6")
- Balcony/Bridge Platform Area (m2): 0.54m2
- Overall Height: 2.86m (9' 4.5")
- Platform Height from ground: 1.200m
- Number of Children: 4 Maximum at one time
- Number of Children on Platform: 2 Maximum at one time
- Weight of Children: 50kg Maximum
- Maximum Combined User Weight: 200kg

- Platform Thickness: 19mm
- Platform Framing: 45mm
- Balustrade Height: 0.631m (2'1")
- Balustrade Timber Thickness: 45mm
- Approx. DIY Assembly Time: 1 Days. This is an approximate time only, based on 2 people. Assembly time may vary depending on season/weather conditions, foundation type, ability of those constructing, etc