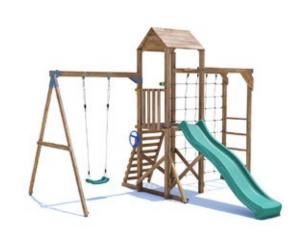

## SquirrelFort Climbing Frame HIGH Platform

## **Specification**

- External Width: 3.874m (12' 8.5")
- External Depth: 3.830m (12' 6.75")
- Tower Platform Width: 0.93m (3' 0.5")
- Tower Platform Depth: 0.93m (3' 0.5")
- Tower Platform Area (m2): 0.86m2
- Balcony/Bridge Platform Width: 0.695m (2'3")
- Balcony/Bridge Platform Depth: 0.770m (2' 6")
- Balcony/Bridge Platform Area (m2): 0.54m2
- Overall Height: 2.86m (9' 4.5")
- Platform Height from ground: 1.200m
- Number of Children: 4 Maximum at one time
- Number of Children on Platform: 2 Maximum at one time
- Weight of Children: 50kg Maximum
- Maximum Combined User Weight: 200kg

## SquirrelFort Climbing Frame LOW Platform

## **Specification**

- External Width: 3.874m (12' 8.5")
- External Depth: 3.322m (10' 10.75")
- Tower Platform Width: 0.93m (3' 0.5")
- Tower Platform Depth: 0.93m (3' 0.5")
- Tower Platform Area (m2): 0.86m2
- Balcony/Bridge Platform Width: 0.695m (2'3")
- Balcony/Bridge Platform Depth: 0.770m (2' 6")
- Balcony/Bridge Platform Area (m2): 0.54m2
- Overall Height: 2.86m (9' 4.5")
- Platform Height from ground: 900m
- Number of Children: 4 Maximum at one time
- Number of Children on Platform: 2 Maximum at one time
- Weight of Children: 50kg Maximum
- Maximum Combined User Weight: 200kg