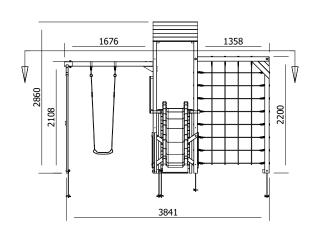

## **Specification**

- External Width: 3.874m (12' 8.5")
- External Depth: 3.830m (12' 6.75")
- Tower Platform Width: 0.93m (3' 0.5")
- Tower Platform Depth: 0.93m (3' 0.5")
- Tower Platform Area (m2): 0.86m2
- Balcony/Bridge Platform Width: 0.695m (2'3")
- Balcony/Bridge Platform Depth: 0.770m (2' 6")
- Balcony/Bridge Platform Area (m2): 0.54m2
- Overall Height: 2.86m (9' 4.5")
- Platform Height from ground: 1.200m
- Number of Children: 4 Maximum at one time
- Number of Children on Platform: 2 Maximum at one time
- Weight of Children: 50kg Maximum
- Maximum Combined User Weight: 200kg

- Platform Thickness: 19mm
- Platform Framing: 45mm
- Balustrade Height: 0.631m (2'1")
- Balustrade Timber Thickness: 45mm
- Approx. DIY Assembly Time: 1 Days. This is an approximate time only, based on 2 people. Assembly time may vary depending on season/weather conditions, foundation type, ability of those constructing, etc