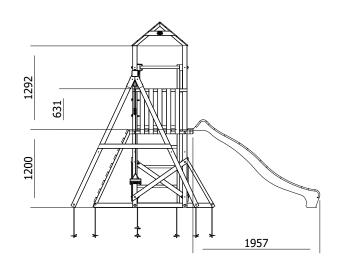

## **Specification**

- External Width: 3.874m (12' 8.5")
- External Depth: 3.830m (12' 6.75")
- Tower Platform Width: 0.93m (3' 0.5")
- Tower Platform Depth: 0.93m (3' 0.5")
- Tower Platform Area (m2): 0.86m2
- Balcony/Bridge Platform Width: 0.695m (2'3")
- Balcony/Bridge Platform Depth: 0.770m (2' 6")
- Balcony/Bridge Platform Area (m2): 0.54m2
- Overall Height: 2.86m (9' 4.5")
- Platform Height from ground: 1.200m
- Number of Children: 4 Maximum at one time
- Number of Children on Platform: 2 Maximum at one time
- Weight of Children: 50kg Maximum
- Maximum Combined User Weight: 200kg

- Platform Thickness: 19mm
- Platform Framing: 45mm
- Balustrade Height: 0.631m (2'1")
- Balustrade Timber Thickness: 45mm
- Approx. DIY Assembly Time: 1 Days. This is an approximate time only, based on 2 people. Assembly time may vary depending on season/weather conditions, foundation type, ability of those constructing, etc