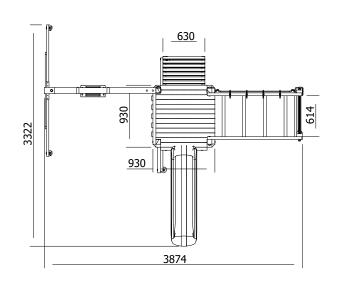

## SquirrelFort Climbing Frame LOW Platform

## **Specification**

- External Width: 3.874m (12' 8.5")
- External Depth: 3.322m (10' 10.75")
- Tower Platform Width: 0.93m (3' 0.5")
- Tower Platform Depth: 0.93m (3' 0.5")
- Tower Platform Area (m2): 0.86m2
- Balcony/Bridge Platform Width: 0.695m (2'3")
- Balcony/Bridge Platform Depth: 0.770m (2' 6")
- Balcony/Bridge Platform Area (m2): 0.54m2
- Overall Height: 2.86m (9' 4.5")
- Platform Height from ground: 900m
- Number of Children: 4 Maximum at one time
- Number of Children on Platform: 2 Maximum at one time
- Weight of Children: 50kg Maximum
- Maximum Combined User Weight: 200kg

- Platform Thickness: 19mm
- Platform Framing: 45mm
- Balustrade Height: 0.631m (2'1")
- Balustrade Timber Thickness: 45mm
- Approx. DIY Assembly Time: 1 Days. This is an approximate time only, based on 2 people. Assembly time may vary depending on season/weather conditions, foundation type, ability of those constructing, etc