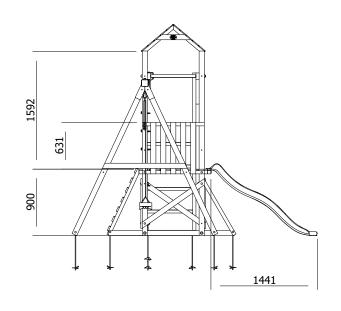

## SquirrelFort Climbing Frame LOW Platform

## **Specification**

- External Width: 3.874m (12' 8.5")
- External Depth: 3.322m (10' 10.75")
- Tower Platform Width: 0.93m (3' 0.5")
- Tower Platform Depth: 0.93m (3' 0.5")
- Tower Platform Area (m2): 0.86m2
- Balcony/Bridge Platform Width: 0.695m (2'3")
- Balcony/Bridge Platform Depth: 0.770m (2' 6")
- Balcony/Bridge Platform Area (m2): 0.54m2
- Overall Height: 2.86m (9' 4.5")
- Platform Height from ground: 900m
- Number of Children: 4 Maximum at one time
- Number of Children on Platform: 2 Maximum at one time
- Weight of Children: 50kg Maximum
- Maximum Combined User Weight: 200kg

- Platform Thickness: 19mm
- Platform Framing: 45mm
- Balustrade Height: 0.631m (2'1")
- Balustrade Timber Thickness: 45mm
- Approx. DIY Assembly Time: 1 Days. This is an approximate time only, based on 2 people. Assembly time may vary depending on season/weather conditions, foundation type, ability of those constructing, etc