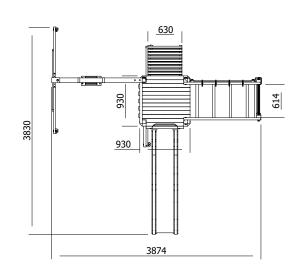

## **Specification**

- External Width: 3.874m (12' 8.5")
- External Depth: 3.830m (12' 6.75")
- Tower Platform Width: 0.93m (3' 0.5")
- Tower Platform Depth: 0.93m (3' 0.5")
- Tower Platform Area (m2): 0.86m2
- Balcony/Bridge Platform Width: 0.695m (2'3")
- Balcony/Bridge Platform Depth: 0.770m (2' 6")
- Balcony/Bridge Platform Area (m2): 0.54m2
- Overall Height: 2.86m (9' 4.5")
- Platform Height from ground: 1.200m
- Number of Children: 4 Maximum at one time
- Number of Children on Platform: 2 Maximum at one time
- Weight of Children: 50kg Maximum
- Maximum Combined User Weight: 200kg

- Platform Thickness: 19mm
- Platform Framing: 45mm
- Balustrade Height: 0.631m (2'1")
- Balustrade Timber Thickness: 45mm
- Approx. DIY Assembly Time: 1 Days. This is an approximate time only, based on 2 people. Assembly time may vary depending on season/weather conditions, foundation type, ability of those constructing, etc