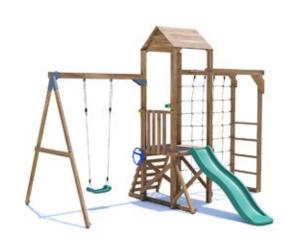

## SquirrelFort Climbing Frame HIGH Platform

## **Specification**

- External Width: 3.874m (12' 8.5")
- External Depth: 3.830m (12' 6.75")
- Tower Platform Width: 0.93m (3' 0.5")
- Tower Platform Depth: 0.93m (3' 0.5")
- Tower Platform Area (m2): 0.86m2
- Balcony/Bridge Platform Width: 0.695m (2'3")
- Balcony/Bridge Platform Depth: 0.770m (2' 6")
- Balcony/Bridge Platform Area (m2): 0.54m2
- Overall Height: 2.86m (9' 4.5")
- Platform Height from ground: 1.200m
- Number of Children: 4 Maximum at one time
- Number of Children on Platform: 2 Maximum at one time
- Weight of Children: 50kg Maximum
- Maximum Combined User Weight: 200kg

## SquirrelFort Climbing Frame LOW Platform

## **Specification**

- External Width: 3.874m (12' 8.5")
- External Depth: 3.322m (10' 10.75")
- Tower Platform Width: 0.93m (3' 0.5")
- Tower Platform Depth: 0.93m (3' 0.5")
- Tower Platform Area (m2): 0.86m2
- Balcony/Bridge Platform Width: 0.695m (2'3")
- Balcony/Bridge Platform Depth: 0.770m (2' 6")
- Balcony/Bridge Platform Area (m2): 0.54m2
- Overall Height: 2.86m (9' 4.5")
- Platform Height from ground: 900m
- Number of Children: 4 Maximum at one time
- Number of Children on Platform: 2 Maximum at one time
- Weight of Children: 50kg Maximum
- Maximum Combined User Weight: 200kg