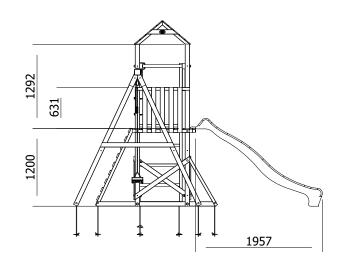

## **Specification**

- External Width: 4.600 m (15' 1")
- External Depth: 3.322 m (10' 10.75")
- Tower Platform Width: 0.93m (3' 0.5")
- Tower Platform Depth: 0.93m (3' 0.5")
- Tower Platform Area (m2): 0.86m2
- Balcony/Bridge Platform Width: 0.695m (2'3")
- Balcony/Bridge Platform Depth: 0.770m (2' 6")
- Balcony/Bridge Platform Area (m2): 0.54m2
- Overall Height: 2.86m (9' 4.5")
- Platform Height from ground: 1.200m
- Number of Children: 5 Maximum at one time
- Number of Children on Platform: 2 Maximum at one time
- Weight of Children: 50kg Maximum
- Maximum Combined User Weight: 250kg

- Platform Thickness: 19mm
- Platform Framing: 45mm
- Balustrade Height: 0.631m (2'1")
- Balustrade Timber Thickness: 45mm
- Approx. DIY Assembly Time: 1 Days. This is an approximate time only, based on 2 people. Assembly time may vary depending on season/weather conditions, foundation type, ability of those constructing, etc

## **Specification**

- External Width: 4.600m (15' 1")
- External Depth: 3.322m (10' 10.75")
- Tower Platform Width: 0.93m (3' 0.5")
- Tower Platform Depth: 0.93m (3' 0.5")
- Tower Platform Area (m2): 0.86m2
- Balcony/Bridge Platform Width: 0.695m (2'3")
- Balcony/Bridge Platform Depth: 0.770m (2' 6")
- Balcony/Bridge Platform Area (m2): 0.54m2
- Overall Height: 2.86m (9' 4.5")
- Platform Height from ground: 900mm
- Number of Children: 5 Maximum at one time
- Number of Children on Platform: 2 Maximum at one time
- Weight of Children: 50kg Maximum
- Maximum Combined User Weight: 250kg

- Platform Thickness: 19mm
- Platform Framing: 45mm
- Balustrade Height: 0.631m (2'1")
- Balastrade Height. 0.05IIII (2 1)
- Balustrade Timber Thickness: 45mm
- Approx. DIY Assembly Time: 1 Days. This is an approximate time only, based on 2 people. Assembly time may vary depending on season/weather conditions, foundation type, ability of those constructing, etc