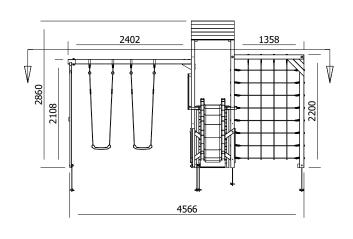

## **Specification**

- External Width: 4.600 m (15' 1")
- External Depth: 3.322 m (10' 10.75")
- Tower Platform Width: 0.93m (3' 0.5")
- Tower Platform Depth: 0.93m (3' 0.5")
- Tower Platform Area (m2): 0.86m2
- Balcony/Bridge Platform Width: 0.695m (2'3")
- Balcony/Bridge Platform Depth: 0.770m (2' 6")
- Balcony/Bridge Platform Area (m2): 0.54m2
- Overall Height: 2.86m (9' 4.5")
- Platform Height from ground: 1.200m
- Number of Children: 5 Maximum at one time
- Number of Children on Platform: 2 Maximum at one time
- Weight of Children: 50kg Maximum
- Maximum Combined User Weight: 250kg

## **Specification**

- External Width: 4.600m (15' 1")
- External Depth: 3.322m (10' 10.75")
- Tower Platform Width: 0.93m (3' 0.5")
- Tower Platform Depth: 0.93m (3' 0.5")
- Tower Platform Area (m2): 0.86m2
- Balcony/Bridge Platform Width: 0.695m (2'3")
- Balcony/Bridge Platform Depth: 0.770m (2' 6")
- Balcony/Bridge Platform Area (m2): 0.54m2
- Overall Height: 2.86m (9' 4.5")
- Platform Height from ground: 900mm
- Number of Children: 5 Maximum at one time
- Number of Children on Platform: 2 Maximum at one time
- Weight of Children: 50kg Maximum
- Maximum Combined User Weight: 250kg