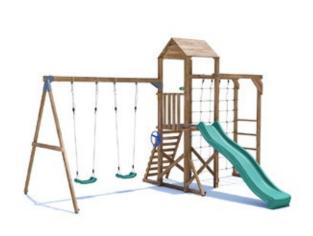

## SquirrelFort Climbing Frame HIGH Platform

## **Specification**

- External Width: 4.600 m (15' 1")
- External Depth: 3.322 m (10' 10.75")
- Tower Platform Width: 0.93m (3' 0.5")
- Tower Platform Depth: 0.93m (3' 0.5")
- Tower Platform Area (m2): 0.86m2
- Balcony/Bridge Platform Width: 0.695m (2'3")
- Balcony/Bridge Platform Depth: 0.770m (2' 6")
- Balcony/Bridge Platform Area (m2): 0.54m2
- Overall Height: 2.86m (9' 4.5")
- Platform Height from ground: 1.200m
- Number of Children: 5 Maximum at one time
- Number of Children on Platform: 2 Maximum at one time
- Weight of Children: 50kg Maximum
- Maximum Combined User Weight: 250kg

## SquirrelFort Climbing Frame LOW Platform

## **Specification**

- External Width: 4.600m (15' 1")
- External Depth: 3.322m (10' 10.75")
- Tower Platform Width: 0.93m (3' 0.5")
- Tower Platform Depth: 0.93m (3' 0.5")
- Tower Platform Area (m2): 0.86m2
- Balcony/Bridge Platform Width: 0.695m (2'3")
- Balcony/Bridge Platform Depth: 0.770m (2' 6")
- Balcony/Bridge Platform Area (m2): 0.54m2
- Overall Height: 2.86m (9' 4.5")
- Platform Height from ground: 900mm
- Number of Children: 5 Maximum at one time
- Number of Children on Platform: 2 Maximum at one time
- Weight of Children: 50kg Maximum
- Maximum Combined User Weight: 250kg