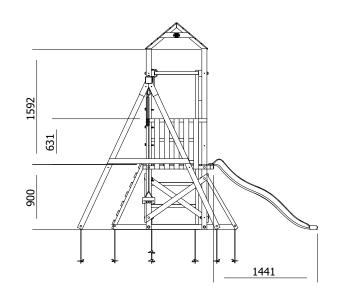

## **Specification**

- External Width: 4.600 m (15' 1")
- External Depth: 3.322 m (10' 10.75")
- Tower Platform Width: 0.93m (3' 0.5")
- Tower Platform Depth: 0.93m (3' 0.5")
- Tower Platform Area (m2): 0.86m2
- Balcony/Bridge Platform Width: 0.695m (2'3")
- Balcony/Bridge Platform Depth: 0.770m (2' 6")
- Balcony/Bridge Platform Area (m2): 0.54m2
- Overall Height: 2.86m (9' 4.5")
- Platform Height from ground: 1.200m
- Number of Children: 5 Maximum at one time
- Number of Children on Platform: 2 Maximum at one time
- Weight of Children: 50kg Maximum
- Maximum Combined User Weight: 250kg

- Platform Thickness: 19mm
- Platform Framing: 45mm
- Balustrade Height: 0.631m (2'1")
- Balustrade Timber Thickness: 45mm
- Approx. DIY Assembly Time: 1 Days. This is an approximate time only, based on 2 people. Assembly time may vary depending on season/weather conditions, foundation type, ability of those constructing, etc

## **Specification**

- External Width: 4.600m (15' 1")
- External Depth: 3.322m (10' 10.75")
- Tower Platform Width: 0.93m (3' 0.5")
- Tower Platform Depth: 0.93m (3' 0.5")
- Tower Platform Area (m2): 0.86m2
- Balcony/Bridge Platform Width: 0.695m (2'3")
- Balcony/Bridge Platform Depth: 0.770m (2' 6")
- Balcony/Bridge Platform Area (m2): 0.54m2
- Overall Height: 2.86m (9' 4.5")
- Platform Height from ground: 900mm
- Number of Children: 5 Maximum at one time
- Number of Children on Platform: 2 Maximum at one time
- Weight of Children: 50kg Maximum
- Maximum Combined User Weight: 250kg

- Platform Thickness: 19mm
- Platform Framing: 45mm
- Balustrade Height: 0.631m (2'1")
- Balastrade Height. 0.05IIII (2 1)
- Balustrade Timber Thickness: 45mm
- Approx. DIY Assembly Time: 1 Days. This is an approximate time only, based on 2 people. Assembly time may vary depending on season/weather conditions, foundation type, ability of those constructing, etc