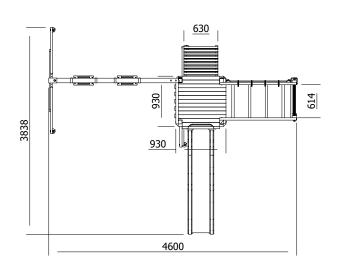

## **Specification**

- External Width: 4.600 m (15' 1")
- External Depth: 3.322 m (10' 10.75")
- Tower Platform Width: 0.93m (3' 0.5")
- Tower Platform Depth: 0.93m (3' 0.5")
- Tower Platform Area (m2): 0.86m2
- Balcony/Bridge Platform Width: 0.695m (2'3")
- Balcony/Bridge Platform Depth: 0.770m (2' 6")
- Balcony/Bridge Platform Area (m2): 0.54m2
- Overall Height: 2.86m (9' 4.5")
- Platform Height from ground: 1.200m
- Number of Children: 5 Maximum at one time
- Number of Children on Platform: 2 Maximum at one time
- Weight of Children: 50kg Maximum
- Maximum Combined User Weight: 250kg

## **Specification**

- External Width: 4.600m (15' 1")
- External Depth: 3.322m (10' 10.75")
- Tower Platform Width: 0.93m (3' 0.5")
- Tower Platform Depth: 0.93m (3' 0.5")
- Tower Platform Area (m2): 0.86m2
- Balcony/Bridge Platform Width: 0.695m (2'3")
- Balcony/Bridge Platform Depth: 0.770m (2' 6")
- Balcony/Bridge Platform Area (m2): 0.54m2
- Overall Height: 2.86m (9' 4.5")
- Platform Height from ground: 900mm
- Number of Children: 5 Maximum at one time
- Number of Children on Platform: 2 Maximum at one time
- Weight of Children: 50kg Maximum
- Maximum Combined User Weight: 250kg