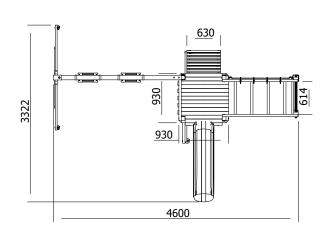

## **Specification**

- External Width: 4.600 m (15' 1")
- External Depth: 3.322 m (10' 10.75")
- Tower Platform Width: 0.93m (3' 0.5")
- Tower Platform Depth: 0.93m (3' 0.5")
- Tower Platform Area (m2): 0.86m2
- Balcony/Bridge Platform Width: 0.695m (2'3")
- Balcony/Bridge Platform Depth: 0.770m (2' 6")
- Balcony/Bridge Platform Area (m2): 0.54m2
- Overall Height: 2.86m (9' 4.5")
- Platform Height from ground: 1.200m
- Number of Children: 5 Maximum at one time
- Number of Children on Platform: 2 Maximum at one time
- Weight of Children: 50kg Maximum
- Maximum Combined User Weight: 250kg

## **Specification**

- External Width: 4.600m (15' 1")
- External Depth: 3.322m (10' 10.75")
- Tower Platform Width: 0.93m (3' 0.5")
- Tower Platform Depth: 0.93m (3' 0.5")
- Tower Platform Area (m2): 0.86m2
- Balcony/Bridge Platform Width: 0.695m (2'3")
- Balcony/Bridge Platform Depth: 0.770m (2' 6")
- Balcony/Bridge Platform Area (m2): 0.54m2
- Overall Height: 2.86m (9' 4.5")
- Platform Height from ground: 900mm
- Number of Children: 5 Maximum at one time
- Number of Children on Platform: 2 Maximum at one time
- Weight of Children: 50kg Maximum
- Maximum Combined User Weight: 250kg