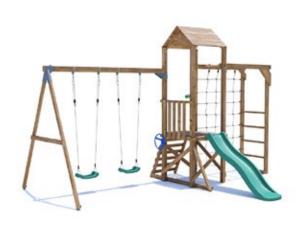

## SquirrelFort Climbing Frame HIGH Platform

## SquirrelFort Climbing Frame LOW Platform