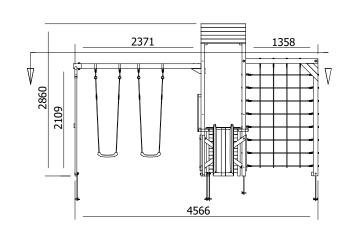

## **Specification**

- External Width: 4.600 m (15' 1")
- External Depth: 3.322 m (10' 10.75")
- Tower Platform Width: 0.93m (3' 0.5")
- Tower Platform Depth: 0.93m (3' 0.5")
- Tower Platform Area (m2): 0.86m2
- Balcony/Bridge Platform Width: 0.695m (2'3")
- Balcony/Bridge Platform Depth: 0.770m (2' 6")
- Balcony/Bridge Platform Area (m2): 0.54m2
- Overall Height: 2.86m (9' 4.5")
- Platform Height from ground: 1.200m
- Number of Children: 5 Maximum at one time
- Number of Children on Platform: 2 Maximum at one time
- Weight of Children: 50kg Maximum
- Maximum Combined User Weight: 250kg

## **Specification**

- External Width: 4.600m (15' 1")
- External Depth: 3.322m (10' 10.75")
- Tower Platform Width: 0.93m (3' 0.5")
- Tower Platform Depth: 0.93m (3' 0.5")
- Tower Platform Area (m2): 0.86m2
- Balcony/Bridge Platform Width: 0.695m (2'3")
- Balcony/Bridge Platform Depth: 0.770m (2' 6")
- Balcony/Bridge Platform Area (m2): 0.54m2
- Overall Height: 2.86m (9' 4.5")
- Platform Height from ground: 900mm
- Number of Children: 5 Maximum at one time
- Number of Children on Platform: 2 Maximum at one time
- Weight of Children: 50kg Maximum
- Maximum Combined User Weight: 250kg