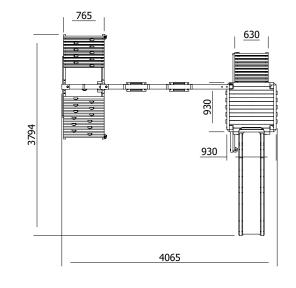

## Specification

- External Width: 4.065m (13' 4")
- External Depth: 3.794m (12' 5.25")
- Tower Platform Width: 0.93m (3' 0.5")
- Tower Platform Depth: 0.93m (3' 0.5")
- Tower Platform Area (m2): 0.86m2
- Overall Height: 2.86m (9' 4.5")
- Platform Height from ground: 1.200m
- Number of Children: 5 Maximum at one time
- Number of Children on Platform: 2 Maximum at one time
- Weight of Children: 50kg Maximum
- Maximum Combined User Weight: 250kg

- Platform Thickness: 19mm
- Platform Framing: 45mm
- Balustrade Height: 0.631m (2'1")
- Balustrade Timber Thickness: 45mm
- Approx. DIY Assembly Time: 1 Days. This is an

approximate time only, based on 2 people. Assembly time may vary depending on season/weather conditions, foundation type, ability of those constructing, etc