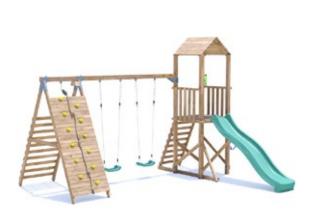

## SquirrelFort Climbing Frame HIGH Platform

## Specification

- External Width: 4.065m (13' 4")
- External Depth: 3.794m (12' 5.25")
- Tower Platform Width: 0.93m (3' 0.5")
- Tower Platform Depth: 0.93m (3' 0.5")
- Tower Platform Area (m2): 0.86m2
- Overall Height: 2.86m (9' 4.5")
- Platform Height from ground: 1.200m
- Number of Children: 5 Maximum at one time
- Number of Children on Platform: 2 Maximum at one time
- Weight of Children: 50kg Maximum
- Maximum Combined User Weight: 250kg

- Platform Thickness: 19mm
- Platform Framing: 45mm
- Balustrade Height: 0.631m (2'1")
- Balustrade Timber Thickness: 45mm
- Approx. DIY Assembly Time: 1 Days. This is an

approximate time only, based on 2 people. Assembly time may vary depending on season/weather conditions, foundation type, ability of those constructing, etc