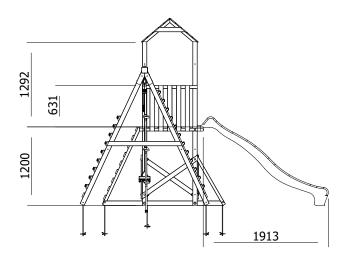

## Specification

- External Width: 4.065m (13' 4")
- External Depth: 3.794m (12' 5.25")
- Tower Platform Width: 0.93m (3' 0.5")
- Tower Platform Depth: 0.93m (3' 0.5")
- Tower Platform Area (m2): 0.86m2
- Overall Height: 2.86m (9' 4.5")
- Platform Height from ground: 1.200m
- Number of Children: 5 Maximum at one time
- Number of Children on Platform: 2 Maximum at one time
- Weight of Children: 50kg Maximum
- Maximum Combined User Weight: 250kg

- Platform Thickness: 19mm
- Platform Framing: 45mm
- Balustrade Height: 0.631m (2'1")
- Balustrade Timber Thickness: 45mm
- Approx. DIY Assembly Time: 1 Days. This is an

approximate time only, based on 2 people. Assembly time may vary depending on season/weather conditions, foundation type, ability of those constructing, etc