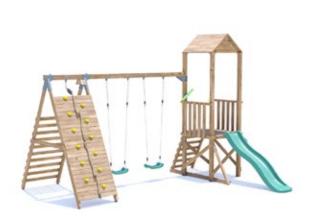

## SquirrelFort Climbing Frame HIGH Platform

## Specification

- External Width: 4.065m (13' 4")
- External Depth: 3.794m (12' 5.25")
- Tower Platform Width: 0.93m (3' 0.5")
- Tower Platform Depth: 0.93m (3' 0.5")
- Tower Platform Area (m2): 0.86m2
- Overall Height: 2.86m (9' 4.5")
- Platform Height from ground: 1.200m
- Number of Children: 5 Maximum at one time
- Number of Children on Platform: 2 Maximum at one time
- Weight of Children: 50kg Maximum
- Maximum Combined User Weight: 250kg

- Platform Thickness: 19mm
- Platform Framing: 45mm
- Balustrade Height: 0.631m (2'1")
- Balustrade Timber Thickness: 45mm
- Approx. DIY Assembly Time: 1 Days. This is an

approximate time only, based on 2 people. Assembly time may vary depending on season/weather conditions, foundation type, ability of those constructing, etc

## SquirrelFort Climbing Frame LOW Platform

## Specification

- External Width: 4.065m (13' 4")
- External Depth: 3.322m (10' 10.75")
- Tower Platform Width: 0.93m (3' 0.5")
- Tower Platform Depth: 0.93m (3' 0.5")
- Tower Platform Area (m2): 0.86m2
- Overall Height: 2.86m (9' 4.5")
- Platform Height from ground: 900mm
- Number of Children: 5 Maximum at one time
- Number of Children on Platform: 2 Maximum at one time
- Weight of Children: 50kg Maximum
- Maximum Combined User Weight: 250kg

- Platform Thickness: 19mm
- Platform Framing: 45mm
- Balustrade Height: 0.631m (2' 1")
- Balustrade Timber Thickness: 45mm
- Approx. DIY Assembly Time: 1 Days. This is an

approximate time only, based on 2 people. Assembly time may vary depending on season/weather conditions, foundation type, ability of those constructing, etc