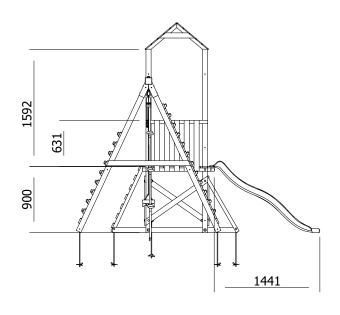

## SquirrelFort Climbing Frame HIGH Platform

## Specification

- External Width: 4.065m (13' 4")
- External Depth: 3.794m (12' 5.25")
- Tower Platform Width: 0.93m (3' 0.5")
- Tower Platform Depth: 0.93m (3' 0.5")
- Tower Platform Area (m2): 0.86m2
- Overall Height: 2.86m (9' 4.5")
- Platform Height from ground: 1.200m
- Number of Children: 5 Maximum at one time
- Number of Children on Platform: 2 Maximum at one time
- Weight of Children: 50kg Maximum
- Maximum Combined User Weight: 250kg

- Platform Thickness: 19mm
- Platform Framing: 45mm
- Balustrade Height: 0.631m (2'1")
- Balustrade Timber Thickness: 45mm
- Approx. DIY Assembly Time: 1 Days. This is an

approximate time only, based on 2 people. Assembly time may vary depending on season/weather conditions, foundation type, ability of those constructing, etc