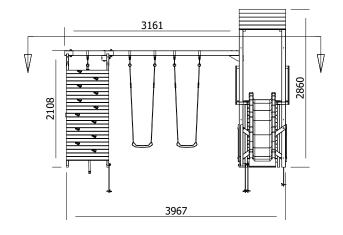

## Specification

- External Width: 4.065m (13' 4")
- External Depth: 3.322m (10' 10.75")
- Tower Platform Width: 0.93m (3' 0.5")
- Tower Platform Depth: 0.93m (3' 0.5")
- Tower Platform Area (m2): 0.86m2
- Overall Height: 2.86m (9' 4.5")
- Platform Height from ground: 900mm
- Number of Children: 5 Maximum at one time
- Number of Children on Platform: 2 Maximum at one time
- Weight of Children: 50kg Maximum
- Maximum Combined User Weight: 250kg

- Platform Thickness: 19mm
- Platform Framing: 45mm
- Balustrade Height: 0.631m (2' 1")
- Balustrade Timber Thickness: 45mm
- Approx. DIY Assembly Time: 1 Days. This is an

approximate time only, based on 2 people. Assembly time may vary depending on season/weather conditions, foundation type, ability of those constructing, etc