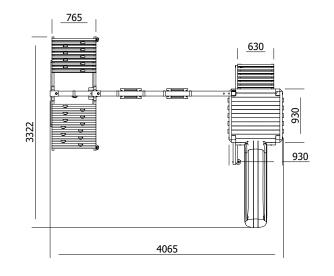

## SquirrelFort Climbing Frame LOW Platform

## Specification

- External Width: 4.065m (13' 4")
- External Depth: 3.322m (10' 10.75")
- Tower Platform Width: 0.93m (3' 0.5")
- Tower Platform Depth: 0.93m (3' 0.5")
- Tower Platform Area (m2): 0.86m2
- Overall Height: 2.86m (9' 4.5")
- Platform Height from ground: 900mm
- Number of Children: 5 Maximum at one time
- Number of Children on Platform: 2 Maximum at one time
- Weight of Children: 50kg Maximum
- Maximum Combined User Weight: 250kg

- Platform Thickness: 19mm
- Platform Framing: 45mm
- Balustrade Height: 0.631m (2' 1")
- Balustrade Timber Thickness: 45mm
- Approx. DIY Assembly Time: 1 Days. This is an

approximate time only, based on 2 people. Assembly time may vary depending on season/weather conditions, foundation type, ability of those constructing, etc