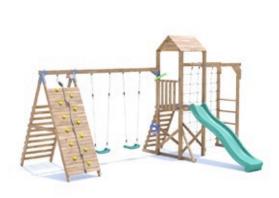

## SquirrelFort Climbing Frame HIGH Platform

## Specification

- External Width: 5.359m (17' 7")
- External Depth: 3.838m (12' 7")
- Overall Height: 2.860m (9' 4.5")
- Platform Height from ground: 1.200m
- Tower Platform Width: 0.930m (3' 0.5")
- Tower Platform Depth: 0.930m (3' 0.5")
- Tower Platform Area (m2): 0.86m<sup>2</sup>
- Number of Children: 6 Maximum at One Time
- Number of Children on Platform: 2 Maximum at One Time
- Weight of Children: 50kg
- Maximum Combined User Weight: 300kg