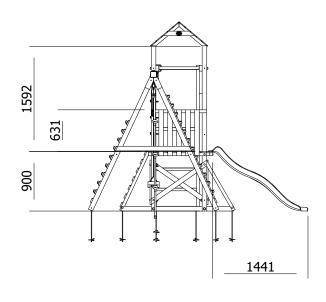

## SquirrelFort Climbing Frame LOW Platform

## Specification

- External Width: 5.359m (17' 7")
- External Depth: 3.322m (10' 10.75")
- Overall Height: 2.860m (9' 4.5")
- Platform Height from ground: 900m
- Tower Platform Width: 0.930m (3' 0.5")
- Tower Platform Depth: 0.930m (3' 0.5")
- Tower Platform Area (m2): 0.86m<sup>2</sup>
- Number of Children: 6 Maximum at One Time
- Number of Children on Platform: 2 Maximum at One Time
- Weight of Children: 50kg
- Maximum Combined User Weight: 300kg

- Platform Thickness: 19mm
- Platform Framing: 45mm
- Balustrade Height: 0.631m (2' 1")
- Balustrade Timber Thickness: 45mm
- Approx. DIY Assembly Time: 1 Day. This is an

approximate time only, based on 2 people. Assembly time may vary depending on season/weather conditions, foundation type, abily to those constructing etc.