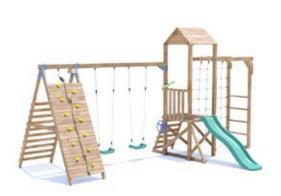

## SquirrelFort Climbing Frame HIGH Platform

## Specification

- External Width: 5.359m (17' 7")
- External Depth: 3.838m (12' 7")
- Overall Height: 2.860m (9' 4.5")
- Platform Height from ground: 1.200m
- Tower Platform Width: 0.930m (3' 0.5")
- Tower Platform Depth: 0.930m (3' 0.5")
- Tower Platform Area (m2): 0.86m<sup>2</sup>
- Number of Children: 6 Maximum at One Time
- Number of Children on Platform: 2 Maximum at One Time
- Weight of Children: 50kg
- Maximum Combined User Weight: 300kg