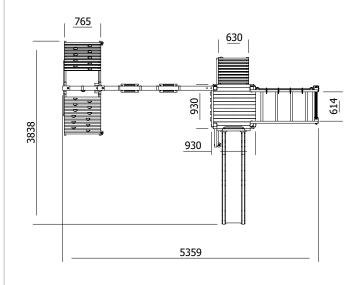

## Specification

- External Width: 5.359m (17' 7")
- External Depth: 3.838m (12' 7")
- Overall Height: 2.860m (9' 4.5")
- Platform Height from ground: 1.200m
- Tower Platform Width: 0.930m (3' 0.5")
- Tower Platform Depth: 0.930m (3' 0.5")
- Tower Platform Area (m2): 0.86m<sup>2</sup>
- Number of Children: 6 Maximum at One Time
- Number of Children on Platform: 2 Maximum at One Time
- Weight of Children: 50kg
- Maximum Combined User Weight: 300kg

- Platform Thickness: 19mm
- Platform Framing: 45mm
- Balustrade Height: 0.631m (2' 1")
- Balustrade Timber Thickness: 45mm
- Approx. DIY Assembly Time: 1 Day. This is an

approximate time only, based on 2 people. Assembly time may vary depending on season/weather conditions, foundation type, abily to those constructing etc.