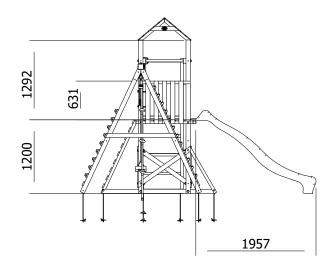

## Specification

- External Width: 5.359m (17' 7")
- External Depth: 3.838m (12' 7")
- Overall Height: 2.860m (9' 4.5")
- Platform Height from ground: 1.200m
- Tower Platform Width: 0.930m (3' 0.5")
- Tower Platform Depth: 0.930m (3' 0.5")
- Tower Platform Area (m2): 0.86m<sup>2</sup>
- Number of Children: 6 Maximum at One Time
- Number of Children on Platform: 2 Maximum at One Time
- Weight of Children: 50kg
- Maximum Combined User Weight: 300kg

- Platform Thickness: 19mm
- Platform Framing: 45mm
- Balustrade Height: 0.631m (2' 1")
- Balustrade Timber Thickness: 45mm
- Approx. DIY Assembly Time: 1 Day. This is an

approximate time only, based on 2 people. Assembly time may vary depending on season/weather conditions, foundation type, abily to those constructing etc.