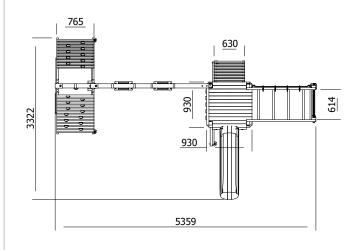

## SquirrelFort Climbing Frame LOW Platform

## Specification

- External Width: 5.359m (17' 7")
- External Depth: 3.322m (10' 10.75")
- Overall Height: 2.860m (9' 4.5")
- Platform Height from ground: 900m
- Tower Platform Width: 0.930m (3' 0.5")
- Tower Platform Depth: 0.930m (3' 0.5")
- Tower Platform Area (m2): 0.86m<sup>2</sup>
- Number of Children: 6 Maximum at One Time
- Number of Children on Platform: 2 Maximum at One Time
- Weight of Children: 50kg
- Maximum Combined User Weight: 300kg

- Platform Thickness: 19mm
- Platform Framing: 45mm
- Balustrade Height: 0.631m (2' 1")
- Balustrade Timber Thickness: 45mm
- Approx. DIY Assembly Time: 1 Day. This is an

approximate time only, based on 2 people. Assembly time may vary depending on season/weather conditions, foundation type, abily to those constructing etc.