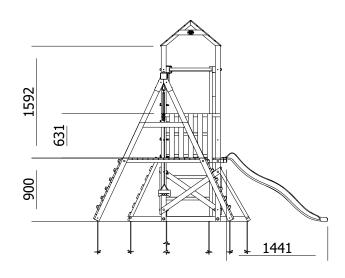

## SquirrelFort Climbing Frame HIGH Platform

## Specification

- External Width: 4.570m (14' 12")
- External Depth: 3.852m (12' 7.75")
- Overall Height: 2.860m (9' 4.5")
- Platform Height from ground: 1.200m
- Tower Platform Width: 0.930m (3' 0.5")
- Tower Platform Depth: 0.930m (3' 0.5")
- Tower Platform Area (m2): 0.86m<sup>2</sup>
- Number of Children: 5 Maximum at One Time
- Number of Children on Platform: 2 Maximum at One Time
- Weight of Children: 50kg
- Maximum Combined User Weight: 250kg

- Platform Thickness: 19mm
- Platform Framing: 45mm
- Balustrade Height: 0.631m (2' 1")
- Balustrade Timber Thickness: 45mm
- Approx. DIY Assembly Time: 1 Day. This is an

approximate time only, based on 2 people. Assembly time may vary depending on season/weather conditions, foundation type, abily to those constructing etc.