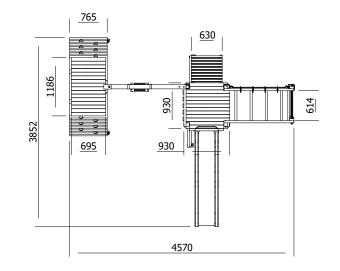

## Specification

- External Width: 4.570m (14' 12")
- External Depth: 3.852m (12' 7.75")
- Overall Height: 2.860m (9' 4.5")
- Platform Height from ground: 1.200m
- Tower Platform Width: 0.930m (3' 0.5")
- Tower Platform Depth: 0.930m (3' 0.5")
- Tower Platform Area (m2): 0.86m<sup>2</sup>
- Number of Children: 5 Maximum at One Time
- Number of Children on Platform: 2 Maximum at One Time
- Weight of Children: 50kg
- Maximum Combined User Weight: 250kg

- Platform Thickness: 19mm
- Platform Framing: 45mm
- Balustrade Height: 0.631m (2' 1")
- Balustrade Timber Thickness: 45mm
- Approx. DIY Assembly Time: 1 Day. This is an

approximate time only, based on 2 people. Assembly time may vary depending on season/weather conditions, foundation type, abily to those constructing etc.