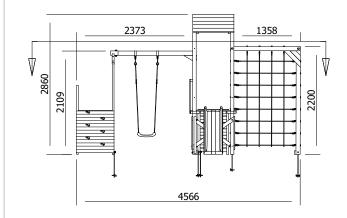

## SquirrelFort Climbing Frame HIGH Platform

## Specification

- External Width: 4.570m (14' 12")
- External Depth: 3.852m (12' 7.75")
- Overall Height: 2.860m (9' 4.5")
- Platform Height from ground: 1.200m
- Tower Platform Width: 0.930m (3' 0.5")
- Tower Platform Depth: 0.930m (3' 0.5")
- Tower Platform Area (m2): 0.86m<sup>2</sup>
- Number of Children: 5 Maximum at One Time
- Number of Children on Platform: 2 Maximum at One Time
- Weight of Children: 50kg
- Maximum Combined User Weight: 250kg

- Platform Thickness: 19mm
- Platform Framing: 45mm
- Balustrade Height: 0.631m (2' 1")
- Balustrade Timber Thickness: 45mm
- Approx. DIY Assembly Time: 1 Day. This is an

approximate time only, based on 2 people. Assembly time may vary depending on season/weather conditions, foundation type, abily to those constructing etc.