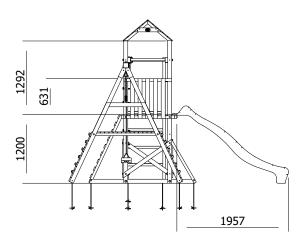

## Specification

- External Width: 4.570m (14' 12")
- External Depth: 3.852m (12' 7.75")
- Overall Height: 2.860m (9' 4.5")
- Platform Height from ground: 1.200m
- Tower Platform Width: 0.930m (3' 0.5")
- Tower Platform Depth: 0.930m (3' 0.5")
- Tower Platform Area (m2): 0.86m<sup>2</sup>
- Number of Children: 5 Maximum at One Time
- Number of Children on Platform: 2 Maximum at One Time
- Weight of Children: 50kg
- Maximum Combined User Weight: 250kg

- Platform Thickness: 19mm
- Platform Framing: 45mm
- Balustrade Height: 0.631m (2' 1")
- Balustrade Timber Thickness: 45mm
- Approx. DIY Assembly Time: 1 Day. This is an

approximate time only, based on 2 people. Assembly time may vary depending on season/weather conditions, foundation type, abily to those constructing etc.