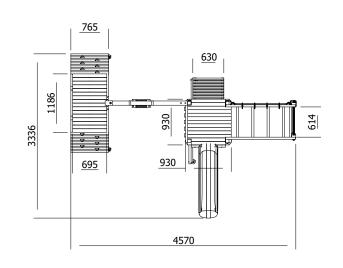

## SquirrelFort Climbing Frame LOW Platform

## Specification

- External Width: 4.570m (14' 12")
- External Depth: 3.336m (10' 11.25")
- Overall Height: 2.860m (9' 4.5")
- Platform Height from ground: 900mm
- Tower Platform Width: 0.930m (3' 0.5")
- Tower Platform Depth: 0.930m (3' 0.5")
- Tower Platform Area (m2): 0.86m<sup>2</sup>
- Number of Children: 5 Maximum at One Time
- Number of Children on Platform: 2 Maximum at One Time
- Weight of Children: 50kg
- Maximum Combined User Weight: 250kg

- Platform Thickness: 19mm
- Platform Framing: 45mm
- Balustrade Height: 0.631m (2' 1")
- Balustrade Timber Thickness: 45mm
- Approx. DIY Assembly Time: 1 Day. This is an

approximate time only, based on 2 people. Assembly time may vary depending on season/weather conditions, foundation type, abily to those constructing etc.