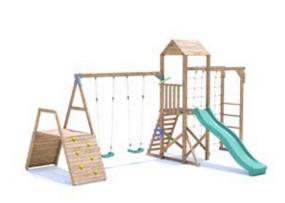

## SquirrelFort Climbing Frame HIGH Platform

## Specification

- External Width: 5.296m (17' 4.5")
- External Depth: 3.852m (12' 7.25")
- Overall Height: 2.860m (9' 4.5")
- Platform Height from ground: 1.200m
- Tower Platform Width: 0.930m (3' 0.5")
- Tower Platform Depth: 0.930m (3' 0.5")
- Tower Platform Area (m2): 0.86m<sup>2</sup>
- Number of Children: 6 Maximum at One Time
- Number of Children on Platform: 2 Maximum at One Time
- Weight of Children: 50kg
- Maximum Combined User Weight: 300kg

- Platform Thickness: 19mm
- Platform Framing: 45mm
- Balustrade Height: 0.631m (2' 1")
- Balustrade Timber Thickness: 45mm
- Approx. DIY Assembly Time: 1 Day. This is an

approximate time only, based on 2 people. Assembly time may vary depending on season/weather conditions, foundation type, abily to those constructing etc.