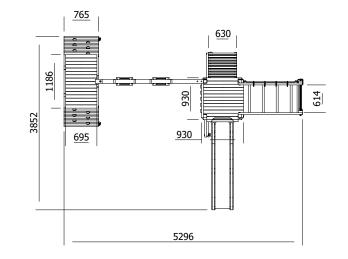

## Specification

- External Width: 5.296m (17' 4.5")
- External Depth: 3.852m (12' 7.25")
- Overall Height: 2.860m (9' 4.5")
- Platform Height from ground: 1.200m
- Tower Platform Width: 0.930m (3' 0.5")
- Tower Platform Depth: 0.930m (3' 0.5")
- Tower Platform Area (m2): 0.86m<sup>2</sup>
- Number of Children: 6 Maximum at One Time
- Number of Children on Platform: 2 Maximum at One Time
- Weight of Children: 50kg
- Maximum Combined User Weight: 300kg

- Platform Thickness: 19mm
- Platform Framing: 45mm
- Balustrade Height: 0.631m (2' 1")
- Balustrade Timber Thickness: 45mm
- Approx. DIY Assembly Time: 1 Day. This is an

approximate time only, based on 2 people. Assembly time may vary depending on season/weather conditions, foundation type, abily to those constructing etc.