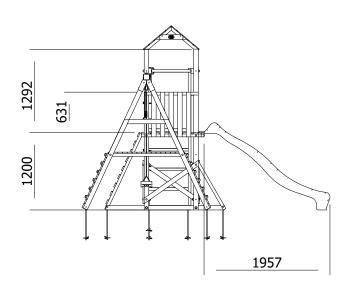

## Specification

- External Width: 5.296m (17' 4.5")
- External Depth: 3.852m (12' 7.25")
- Overall Height: 2.860m (9' 4.5")
- Platform Height from ground: 1.200m
- Tower Platform Width: 0.930m (3' 0.5")
- Tower Platform Depth: 0.930m (3' 0.5")
- Tower Platform Area (m2): 0.86m<sup>2</sup>
- Number of Children: 6 Maximum at One Time
- Number of Children on Platform: 2 Maximum at One Time
- Weight of Children: 50kg
- Maximum Combined User Weight: 300kg

- Platform Thickness: 19mm
- Platform Framing: 45mm
- Balustrade Height: 0.631m (2' 1")
- Balustrade Timber Thickness: 45mm
- Approx. DIY Assembly Time: 1 Day. This is an

approximate time only, based on 2 people. Assembly time may vary depending on season/weather conditions, foundation type, abily to those constructing etc.