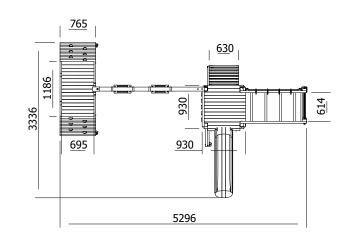

## SquirrelFort Climbing Frame LOW Platform

## Specification

- External Width: 5.296m (17' 4.5")
- External Depth: 3.336m (10' 11.25")
- Overall Height: 2.860m (9' 4.5")
- Platform Height from ground: 900mm
- Tower Platform Width: 0.930m (3' 0.5")
- Tower Platform Depth: 0.930m (3' 0.5")
- Tower Platform Area (m2): 0.86m<sup>2</sup>
- Number of Children: 6 Maximum at One Time
- Number of Children on Platform: 2 Maximum at One Time
- Weight of Children: 50kg
- Maximum Combined User Weight: 300kg

- Platform Thickness: 19mm
- Platform Framing: 45mm
- Balustrade Height: 0.631m (2' 1")
- Balustrade Timber Thickness: 45mm
- Approx. DIY Assembly Time: 1 Day. This is an

approximate time only, based on 2 people. Assembly time may vary depending on season/weather conditions, foundation type, abily to those constructing etc.