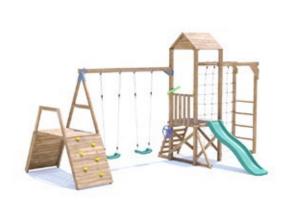

## SquirrelFort Climbing Frame LOW Platform

## Specification

- External Width: 5.296m (17' 4.5")
- External Depth: 3.336m (10' 11.25")
- Overall Height: 2.860m (9' 4.5")
- Platform Height from ground: 900mm
- Tower Platform Width: 0.930m (3' 0.5")
- Tower Platform Depth: 0.930m (3' 0.5")
- Tower Platform Area (m2): 0.86m<sup>2</sup>
- Number of Children: 6 Maximum at One Time
- Number of Children on Platform: 2 Maximum at One Time
- Weight of Children: 50kg
- Maximum Combined User Weight: 300kg

- Platform Thickness: 19mm
- Platform Framing: 45mm
- Balustrade Height: 0.631m (2' 1")
- Balustrade Timber Thickness: 45mm
- Approx. DIY Assembly Time: 1 Day. This is an

approximate time only, based on 2 people. Assembly time may vary depending on season/weather conditions, foundation type, abily to those constructing etc.