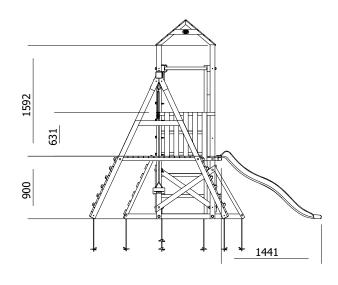

## SquirrelFort Climbing Frame LOW Platform

## Specification

- External Width: 5.296m (17' 4.5")
- External Depth: 3.336m (10' 11.25")
- Overall Height: 2.860m (9' 4.5")
- Platform Height from ground: 900mm
- Tower Platform Width: 0.930m (3' 0.5")
- Tower Platform Depth: 0.930m (3' 0.5")
- Tower Platform Area (m2): 0.86m<sup>2</sup>
- Number of Children: 6 Maximum at One Time
- Number of Children on Platform: 2 Maximum at One Time
- Weight of Children: 50kg
- Maximum Combined User Weight: 300kg

- Platform Thickness: 19mm
- Platform Framing: 45mm
- Balustrade Height: 0.631m (2' 1")
- Balustrade Timber Thickness: 45mm
- Approx. DIY Assembly Time: 1 Day. This is an

approximate time only, based on 2 people. Assembly time may vary depending on season/weather conditions, foundation type, abily to those constructing etc.