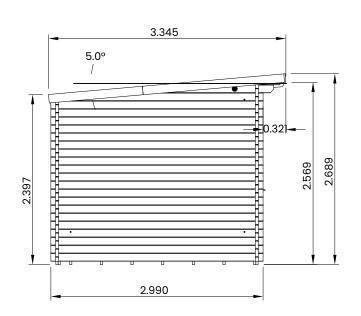

## **Terminator Highrise Log Cabin**

## **Specification**

- Overall External Dimensions: 4.028m x 3.345m (13' 2.5" x 10' 11.75")
- External Width: 3.990m (13' 1")
- External Depth: 2.990m (9' 9.75")
- Internal Width: 3.772m (12' 4.5")
- Internal Depth: 2.772m (9' 1.25")
- Internal Area (m2): 10.456m²
- Ridge Height: 2.689m (8' 9.75")
- Internal Eaves Height Front (to under the roof boards): 2.569m (8' 5.25")
- Internal Eaves Height Front (to under the roof purlins): 2.182m (7' 2")
- Internal Eaves Height Back (to under the roof boards): 2.371m (7' 9.25")
- Internal Eaves Height Back (to under the roof purlins): 2.231m (7' 3.75")
- Roof Thickness: 19mm Tongue & Groove