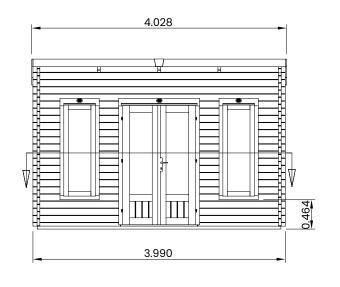

## **Specification**

- Overall External Dimensions: 4.028m x 3.345m (13' 2.5" x 10' 11.75")
- External Width: 3.990m (13' 1")
- External Depth: 2.990m (9' 9.75")
- Internal Width: 3.772m (12' 4.5")
- Internal Depth: 2.772m (9' 1.25")
- Internal Area (m2): 10.456m²
- Ridge Height: 2.689m (8' 9.75")
- Internal Eaves Height Front (to under the roof boards): 2.569m (8' 5.25")
- Internal Eaves Height Front (to under the roof purlins): 2.182m (7' 2")
- Internal Eaves Height Back (to under the roof boards): 2.371m (7' 9.25")
- Internal Eaves Height Back (to under the roof purlins): 2.231m (7' 3.75")
- Roof Thickness: 19mm Tongue & Groove

- Wall U-Value (W/m2k): 1.93 W/m2K
- Walls: 100% Slow-Grown Spruce

  Building Style: Strong Interlocki
- Building Style: Strong Interlocking Tongue & Groove Logs
- Door Style: French Doors
- Door Locking System: Industry Leading 6 Point Lock 2 Cams, Latch & Hook Bolt, 2 Shootbolts
- Door Walkthrough Height: 1.82m (5' 11")
- Door Walkthrough Width: Wide Opening 1.11m (3' 7")
- Window Opening Size: 0.43m x 1.37m (1' 4" x 4' 5")
- Window Locking System: Secure Multi-Point Locking with Espagnolettes