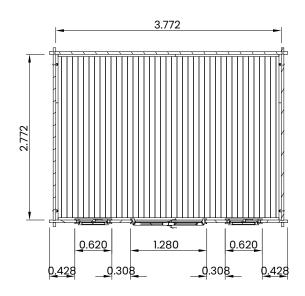

## **Terminator Highrise Log Cabin**

## **Specification**

- Overall External Dimensions: 4.028m x 3.345m (13' 2.5" x 10' 11.75")
- External Width: 3.990m (13' 1")
- External Depth: 2.990m (9' 9.75")
- Internal Width: 3.772m (12' 4.5")
- Internal Depth: 2.772m (9' 1.25")
- Internal Area (m2): 10.456m²
- Ridge Height: 2.689m (8' 9.75")
- Internal Eaves Height Front (to under the roof boards): 2.569m (8' 5.25")
- Internal Eaves Height Front (to under the roof purlins): 2.182m (7' 2")
- Internal Eaves Height Back (to under the roof boards): 2.371m (7' 9.25")
- Internal Eaves Height Back (to under the roof purlins): 2.231m (7' 3.75")
- Roof Thickness: 19mm Tongue & Groove