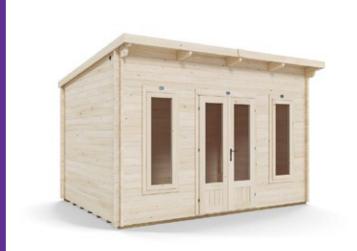

## **Terminator Highrise Log Cabin**

- Wall U-Value (W/m2k): 1.93 W/m2K
- Walls: 100% Slow-Grown Spruce

  Building Style: Strong Interlocki
- Building Style: Strong Interlocking Tongue & Groove Logs
- Door Style: French Doors
- Door Locking System: Industry Leading 6 Point Lock 2 Cams, Latch & Hook Bolt, 2 Shootbolts
- Door Walkthrough Height: 1.82m (5' 11")
- Door Walkthrough Width: Wide Opening 1.11m (3' 7")
- Window Opening Size: 0.43m x 1.37m (1' 4" x 4' 5")
- Window Locking System: Secure Multi-Point Locking with Espagnolettes

Glazing Material: 4mm Toughened Glass

Glazing Options: 24mm Double Glazing Included as

Standard

• Floor Thickness: 19mm Tongue & Groove