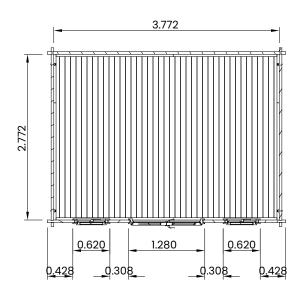

## **Specification**

- Overall External Dimensions: 4.028m x 3.345m (13' 2.5" x 10' 11.75")
- External Width: 3.990m (13' 1")
- External Depth: 2.990m (9' 9.75")
- Internal Width: 3.772m (12' 4.5")
- Internal Depth: 2.772m (9' 1.25")
- Internal Area (m2): 10.456m²
- Ridge Height: 2.689m (8' 9.75")
- Internal Eaves Height Front (to under the roof boards): 2.569m (8' 5.25")
- Internal Eaves Height Front (to under the roof purlins): 2.182m (7' 2")
- Internal Eaves Height Back (to under the roof boards): 2.371m (7' 9.25")
- Internal Eaves Height Back (to under the roof purlins): 2.231m (7' 3.75")
- Roof Thickness: 19mm Tongue & Groove