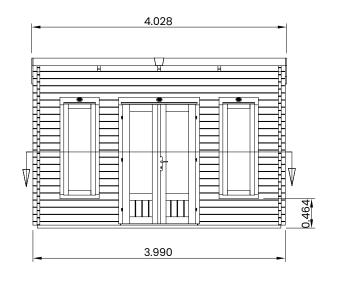

## **Specification**

- Overall External Dimensions: 4.028m x 3.345m (13' 2.5" x 10' 11.75")
- External Width: 3.990m (13' 1")
- External Depth: 2.990m (9' 9.75")
- Internal Width: 3.772m (12' 4.5")
- Internal Depth: 2.772m (9' 1.25")
- Internal Area (m2): 10.456m²
- Ridge Height: 2.689m (8' 9.75")
- Internal Eaves Height Front (to under the roof boards): 2.569m (8' 5.25")
- Internal Eaves Height Front (to under the roof purlins): 2.182m (7' 2")
- Internal Eaves Height Back (to under the roof boards): 2.371m (7' 9.25")
- Internal Eaves Height Back (to under the roof purlins): 2.231m (7' 3.75")
- Roof Thickness: 19mm Tongue & Groove

- Wall U-Value (W/m2k): 1.93 W/m2K
- Walls: 100% Slow-Grown Spruce
- Building Style: Strong Interlocking Tongue & Groove Logs
- Door Style: French Doors
- Door Locking System: Industry Leading 4 Point Lock 2 Cams, Latch & Hook Bolt
- Door Walkthrough Height: 1.82m (5' 11")
- Door Walkthrough Width: Wide Opening 1.11m (3' 7")
- Window Opening Size: 0.43m x 1.37m (1' 4" x 4' 5")
- Window Locking System: Secure Multi-Point Locking with Espagnolettes

Glazing Material: 4mm Toughened Glass

Glazing Options: 24mm Double Glazing Included as Standard

• Floor Thickness: 19mm Tongue & Groove