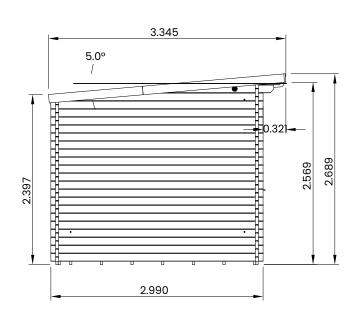

## **Specification**

- Overall External Dimensions: 4.028m x 3.345m (13' 2.5" x 10' 11.75")
- External Width: 3.990m (13' 1")
- External Depth: 2.990m (9' 9.75")
- Internal Width: 3.772m (12' 4.5")
- Internal Depth: 2.772m (9' 1.25")
- Internal Area (m2): 10.456m²
- Ridge Height: 2.689m (8' 9.75")
- Internal Eaves Height Front (to under the roof boards): 2.569m (8' 5.25")
- Internal Eaves Height Front (to under the roof purlins): 2.182m (7' 2")
- Internal Eaves Height Back (to under the roof boards): 2.371m (7' 9.25")
- Internal Eaves Height Back (to under the roof purlins): 2.231m (7' 3.75")
- Roof Thickness: 19mm Tongue & Groove