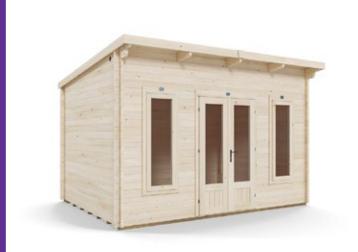

## **Terminator Highrise Log Cabin**











## **Specification**

- Overall External Dimensions: 4.028m x 3.345m (13' 2.5" x 10' 11.75")
- External Width: 3.990m (13' 1")
- External Depth: 2.990m (9' 9.75")
- Internal Width: 3.772m (12' 4.5")
- Internal Depth: 2.772m (9' 1.25")
- Internal Area (m2): 10.456m²
- Ridge Height: 2.689m (8' 9.75")
- Internal Eaves Height Front (to under the roof boards): 2.569m (8' 5.25")
- Internal Eaves Height Front (to under the roof purlins): 2.182m (7' 2")
- Internal Eaves Height Back (to under the roof boards): 2.371m (7' 9.25")
- Internal Eaves Height Back (to under the roof purlins): 2.231m (7' 3.75")
- Roof Thickness: 19mm Tongue & Groove

- Wall U-Value (W/m2k): 1.93 W/m2K
- Walls: 100% Slow-Grown Spruce
- Building Style: Strong Interlocking Tongue & Groove Logs
- Door Style: French Door