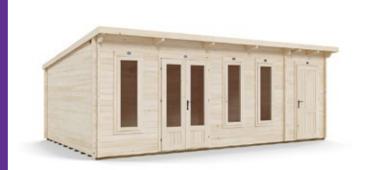

## **EvilAmy Multi Room Log Cabin**

## **Specification**

- Overall External Dimensions: 6.518m x 4.353m (21' 4.5" x 14' 3.5")
- External Width: 6.480m (21' 3")
- External Depth: 3.990m (13' 1")
- Main Room Internal Width: 4.772m (15' 7.75")
- Main Room Internal Depth: 3.772m (12' 4.5")
- Main Room Internal Area (m2): 18.000m (59' 0.75")
- Store Room Internal Width: 1.446m (4'9")
- Store Room Internal Depth: 3.772m (12' 4.5")
- Store Room Internal Area (m2): 5.454m (17' 10.75")
- Ridge Height: 2.451m (8' 0.5")
- Internal Eaves Height Front (to under the roof boards): 2.301m (2.301 7' 6.5")
- Internal Eaves Height Front (to under the roof purlins): 2.161m (7'1")
- Internal Eaves Height Back (to under the roof boards): 1.904m (6' 3")