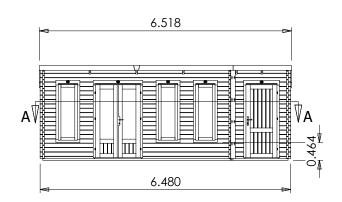

## **Specification**

- Overall External Dimensions: 6.518m x 4.353m (21' 4.5" x 14' 3.5")
- External Width: 6.480m (21' 3")
- External Depth: 3.990m (13' 1")
- Main Room Internal Width: 4.772m (15' 7.75")
- Main Room Internal Depth: 3.772m (12' 4.5")
- Main Room Internal Area (m2): 18.000m (59' 0.75")
- Store Room Internal Width: 1.446m (4'9")
- Store Room Internal Depth: 3.772m (12' 4.5")
- Store Room Internal Area (m2): 5.454m (17' 10.75")
- Ridge Height: 2.451m (8' 0.5")
- Internal Eaves Height Front (to under the roof boards): 2.301m (2.301 7' 6.5")
- Internal Eaves Height Front (to under the roof purlins): 2.161m (7'1")
- Internal Eaves Height Back (to under the roof boards): 1.904m (6' 3")