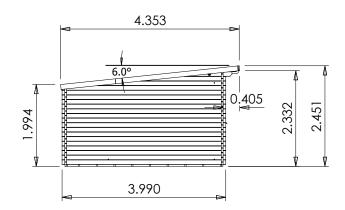

## **Specification**

- Overall External Dimensions: 6.518m x 4.353m (21' 4.5" x 14' 3.5")
- External Width: 6.480m (21' 3")
- External Depth: 3.990m (13' 1")
- Main Room Internal Width: 4.772m (15' 7.75")
- Main Room Internal Depth: 3.772m (12' 4.5")
- Main Room Internal Area (m2): 18.000m (59' 0.75")
- Store Room Internal Width: 1.446m (4'9")
- Store Room Internal Depth: 3.772m (12' 4.5")
- Store Room Internal Area (m2): 5.454m (17' 10.75")
- Ridge Height: 2.451m (8' 0.5")
- Internal Eaves Height Front (to under the roof boards): 2.301m (2.301 7' 6.5")
- Internal Eaves Height Front (to under the roof purlins): 2.161m (7'1")
- Internal Eaves Height Back (to under the roof boards): 1.904m (6' 3")

- Internal Eaves Height Back (to under the roof purlins): 1.764m (5' 9.5")
- Roof Overhang: 0.405m (1' 4")
- Roof Thickness: 19mm
- Roof Covering Options: Felt
- Walls: 45mm
- Floor Thickness: 19mm
- Floor Bearers: Pressure Treated for Longevity
- Door Style: Doubled Glazed French Doors
- Approx. DIY Assembly Time: 2 Days. This is an approximate time only, based on 2 people. Assembly time may vary depending on season/weather conditions, foundation type, ability of those constructing, etc.