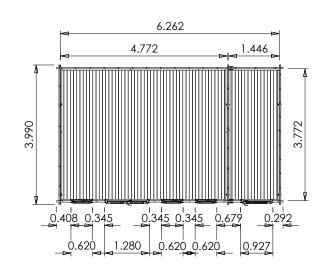

## **Specification**

- Overall External Dimensions: 6.518m x 4.353m (21' 4.5" x 14' 3.5")
- External Width: 6.480m (21' 3")
- External Depth: 3.990m (13' 1")
- Main Room Internal Width: 4.772m (15' 7.75")
- Main Room Internal Depth: 3.772m (12' 4.5")
- Main Room Internal Area (m2): 18.000m (59' 0.75")
- Store Room Internal Width: 1.446m (4'9")
- Store Room Internal Depth: 3.772m (12' 4.5")
- Store Room Internal Area (m2): 5.454m (17' 10.75")
- Ridge Height: 2.451m (8' 0.5")
- Internal Eaves Height Front (to under the roof boards): 2.301m (2.301 7' 6.5")
- Internal Eaves Height Front (to under the roof purlins): 2.161m (7'1")
- Internal Eaves Height Back (to under the roof boards): 1.904m (6' 3")