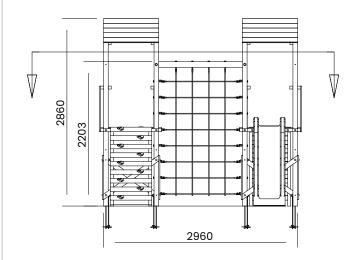

## Specification

- External Width: 3.088m (10' 1.5")
- External Depth: 5.214m (17' 1.25")
- Tower Platform Width: 0.930m (3' 0.5")
- Tower Platform Depth: 0.930m (3' 0.5")
- Tower Platform Area (m2): 0.490m<sup>2</sup>
- Balcony/Bridge Platform Width: 0.695m (2' 3.25")
- Balcony/Bridge Platform Depth: 0.770m (2' 6.25")
- Balcony/Bridge Platform Area (m2): 0.54m2
- Overall Height: 2.86m (9' 4.5")
- Platform Height from ground: 1.200m
- Number of Children: 12 Maximum at one time
- Weight of Children: 50kg Maximum
- Maximum Combined User Weight: 600kg

- Platform Thickness: 45mm
- Platform Framing: 19mm
- Balustrade Height: 0.631m (2' 0.75")
- Balustrade Timber Thickness: 45mm
- Approx. DIY Assembly Time: 1 Days. This is an

approximate time only, based on 2 people. Assembly time may vary depending on season/weather conditions, foundation type, ability of those constructing, etc