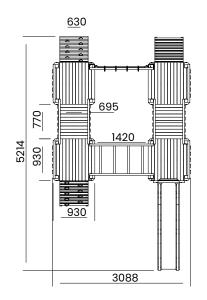

## Specification

- External Width: 3.088m (10' 1.5")
- External Depth: 5.214m (17' 1.25")
- Tower Platform Width: 0.930m (3' 0.5")
- Tower Platform Depth: 0.930m (3' 0.5")
- Tower Platform Area (m2): 0.490m<sup>2</sup>
- Balcony/Bridge Platform Width: 0.695m (2' 3.25")
- Balcony/Bridge Platform Depth: 0.770m (2' 6.25")
- Balcony/Bridge Platform Area (m2): 0.54m2
- Overall Height: 2.86m (9' 4.5")
- Platform Height from ground: 1.200m
- Number of Children: 12 Maximum at one time
- Weight of Children: 50kg Maximum
- Maximum Combined User Weight: 600kg