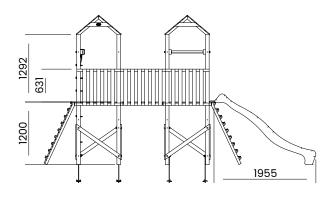

## Specification

- External Width: 3.088m (10' 1.5")
- External Depth: 5.214m (17' 1.25")
- Tower Platform Width: 0.930m (3' 0.5")
- Tower Platform Depth: 0.930m (3' 0.5")
- Tower Platform Area (m2): 0.490m<sup>2</sup>
- Balcony/Bridge Platform Width: 0.695m (2' 3.25")
- Balcony/Bridge Platform Depth: 0.770m (2' 6.25")
- Balcony/Bridge Platform Area (m2): 0.54m2
- Overall Height: 2.86m (9' 4.5")
- Platform Height from ground: 1.200m
- Number of Children: 12 Maximum at one time
- Weight of Children: 50kg Maximum
- Maximum Combined User Weight: 600kg

- Platform Thickness: 45mm
- Platform Framing: 19mm
- Balustrade Height: 0.631m (2' 0.75")
- Balustrade Timber Thickness: 45mm
- Approx. DIY Assembly Time: 1 Days. This is an

approximate time only, based on 2 people. Assembly time may vary depending on season/weather conditions, foundation type, ability of those constructing, etc