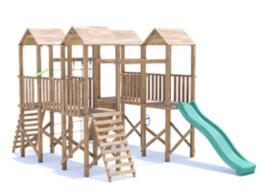

## **CastleFort Climbing Frame**

## Specification

- External Width: 3.088m (10' 1.5")
- External Depth: 5.214m (17' 1.25")
- Tower Platform Width: 0.930m (3' 0.5")
- Tower Platform Depth: 0.930m (3' 0.5")
- Tower Platform Area (m2): 0.490m<sup>2</sup>
- Balcony/Bridge Platform Width: 0.695m (2' 3.25")
- Balcony/Bridge Platform Depth: 0.770m (2' 6.25")
- Balcony/Bridge Platform Area (m2): 0.54m2
- Overall Height: 2.86m (9' 4.5")
- Platform Height from ground: 1.200m
- Number of Children: 12 Maximum at one time
- Weight of Children: 50kg Maximum
- Maximum Combined User Weight: 600kg